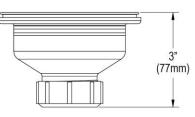

## **PRODUCT SPECIFICATIONS**

Elkay Polymer 3-1/2" Drain Fitting with Removable Basket Strainer and Rubber Stopper. Overall dimensions are 4-1/2" x 4-1/2" x 3". Made of Polymer.

| Material:        | Polymer              |
|------------------|----------------------|
| Dimensions:      | 4-1/2" x 4-1/2" x 3" |
| Shipping Weight: | .5 lbs.              |