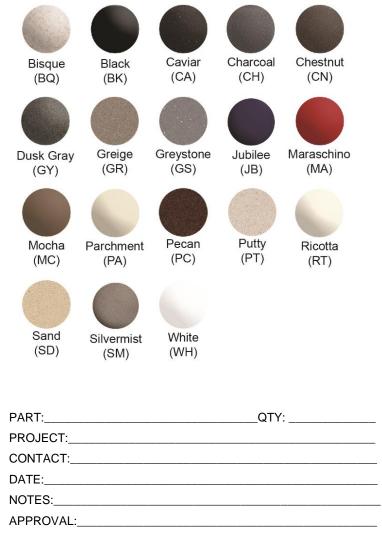

- COLOR MATCH: Coordinate your drain to match the color of your Elkay Quartz Classic or Quartz Luxe sink. Available in 16 beautiful hues.
- POLYMER: Material is infused with color, and will not chip or scratch off from daily use.
- BASKET STRAINER AND STOPPER: Strainer catches food and waste from going down the drain. Use stopper to fill sink with water for washing and soaking.
- DURABLE: Corrosion resistant for long-lasting durability.
- DRAIN OPENING: For sinks with a 3-1/2" drain opening.
- EASY CLEANING: Wash by hand with a mild detergent and soft cloth; rinse.