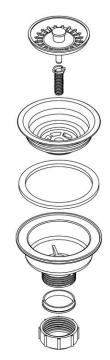

## **PRODUCT SPECIFICATIONS**

Elkay Polymer 3-1/2" Drain Fitting with Removable Basket Strainer and Rubber Stopper. Overall dimensions are 4-1/2" x 4-1/2" x 3". Made of Polymer.

| Material:        | Polymer              |
|------------------|----------------------|
| Dimensions:      | 4-1/2" x 4-1/2" x 3" |
| Shipping Weight: | .5 lbs.              |

- COLOR MATCH: Coordinate your drain to match the color of your Elkay Quartz Classic or Quartz Luxe sink. Available in 16 beautiful hues.
- POLYMER: Material is infused with color, and will not chip or scratch off from daily use.
- BASKET STRAINER AND STOPPER: Strainer catches food and waste from going down the drain. Use stopper to fill sink with water for washing and soaking.
- DURABLE: Corrosion resistant for long-lasting durability.
- DRAIN OPENING: For sinks with a 3-1/2" drain opening.
- EASY CLEANING: Wash by hand with a mild detergent and soft cloth; rinse.