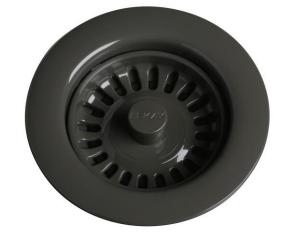

## **PRODUCT SPECIFICATIONS**

Elkay Polymer 3-1/2" Drain Fitting with Removable Basket Strainer and Rubber Stopper. Overall dimensions are 4-1/2" x 4-1/2" x 3". Made of Polymer.

| Material:        | Polymer              |
|------------------|----------------------|
| Dimensions:      | 4-1/2" x 4-1/2" x 3" |
| Shipping Weight: | .5 lbs.              |

- COLOR MATCH: Coordinate your drain to match the color of your Elkay Quartz Classic or Quartz Luxe sink. Available in 16 beautiful hues.
- POLYMER: Material is infused with color, and will not chip or scratch off from daily use.
- BASKET STRAINER AND STOPPER: Strainer catches food and waste from going down the drain. Use stopper to fill sink with water for washing and soaking.
- DURABLE: Corrosion resistant for long-lasting durability.
- DRAIN OPENING: For sinks with a 3-1/2" drain opening.
- EASY CLEANING: Wash by hand with a mild detergent and soft cloth; rinse.