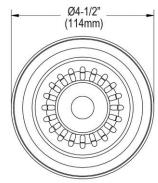

## **PRODUCT SPECIFICATIONS**

Elkay Polymer 3-1/2" Drain Fitting with Removable Basket Strainer and Rubber Stopper. Overall dimensions are 4-1/2" x 4-1/2" x 3". Made of Polymer.

| Material:        | Polymer              |
|------------------|----------------------|
| Dimensions:      | 4-1/2" x 4-1/2" x 3" |
| Shipping Weight: | .5 lbs.              |