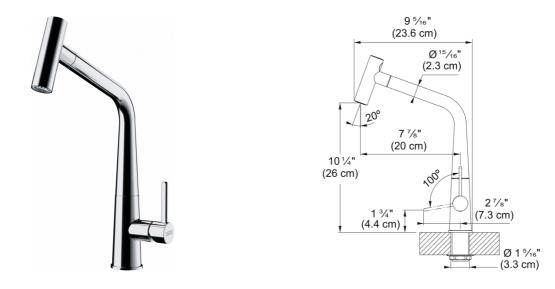

## Icon Pull-Out Faucet - ICN-PO-CHR | 115.0690.303

## **Technical Data**

| Aspect                         |                 |
|--------------------------------|-----------------|
| Spout type                     | L - spout       |
| Color                          | Polished chrome |
| Type of material               | Brass           |
| Flexible pullout hose material | Nylon black     |
| Spray head material            | Brass           |
| Product Dimensions             |                 |
| Faucet hole diameter           | 35 mm           |
| Cartridge dimension            | 25 mm           |
| Installation                   |                 |
| Mounting type                  | Shank           |
| Water supply hose connection   | 3/8"            |
| Water supply hose length       | 450 mm          |
| Product specifications         |                 |
| Pressure                       | High pressure   |
| Faucet type                    | Pull-out spray  |
| Faucet operation               | Side lever      |
| Faucet rotation                | 360°            |
| Product identification         |                 |
| Product brand                  | FRANKE          |
| Product family                 | Mythos          |
| Collection                     | lcon            |
| Features                       |                 |
| Water saving feature           | No              |
| Type of aerator                | Laminar         |