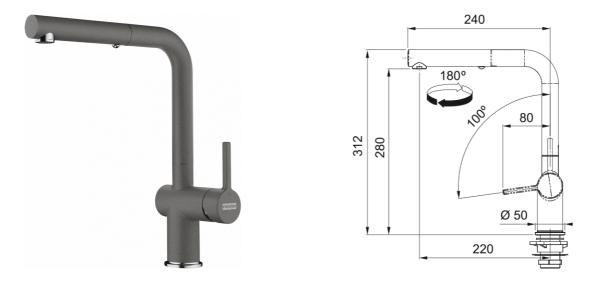

## **Technical Data**

| Aspect                         |                      |
|--------------------------------|----------------------|
| Spout type                     | L - spout            |
| Color                          | Bi-chrome/stone grey |
| Type of material               | Brass                |
| Flexible pullout hose material | Nylon grey           |
| Spray head material            | Brass                |
| Product Dimensions             |                      |
| Faucet hole diameter           | 35 mm                |
| Cartridge dimension            | 35 mm                |
| Installation                   |                      |
| Mounting type                  | Shank                |
| Water supply hose connection   | 1/2"                 |
| Water supply hose length       | 450 mm               |
| Product specifications         |                      |
| Pressure                       | High pressure        |
| Faucet type                    | Spray                |
| Faucet operation               | Side lever           |
| Faucet rotation                | 180°                 |
| Product identification         |                      |
| Product brand                  | FRANKE               |
| Product family                 | Maris                |
| Collection                     | Active               |
| Features                       |                      |
| Water saving feature           | Yes                  |
| Type of aerator                | Laminar              |