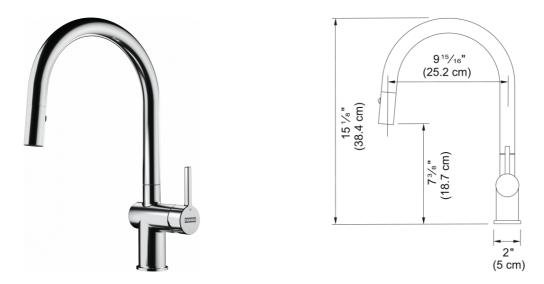

## **Technical Data**

| Aspect                         |                 |
|--------------------------------|-----------------|
| Spout type                     | J - spout       |
| Color                          | Polished chrome |
| Type of material               | Brass           |
| Flexible pullout hose material | Nylon grey      |
| Spray head material            | Brass           |
| Product Dimensions             |                 |
| Faucet hole diameter           | 35 mm           |
| Cartridge dimension            | 35 mm           |
| Installation                   |                 |
| Mounting type                  | Shank           |
| Water supply hose connection   | 1/2"            |
| Water supply hose length       | 450 mm          |
| Product specifications         |                 |
| Pressure                       | High pressure   |
| Faucet type                    | Spray           |
| Faucet operation               | Side lever      |
| Faucet rotation                | 180°            |
| Product identification         |                 |
| Product brand                  | FRANKE          |
| Product family                 | Maris           |
| Collection                     | Active          |
| Features                       |                 |
| Water saving feature           | Yes             |
| Type of aerator                | Laminar         |
|                                |                 |