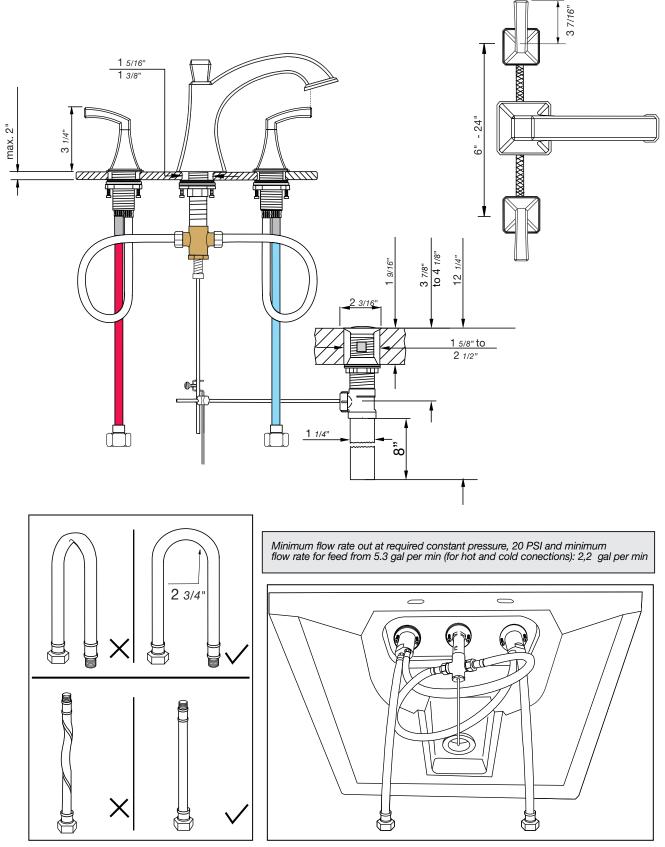

Before connecting the faucet to the water supply, flush the tubing thoroughly to eliminate any residue.

## Casablanca Faucets - Line 60

— 4 —

\_