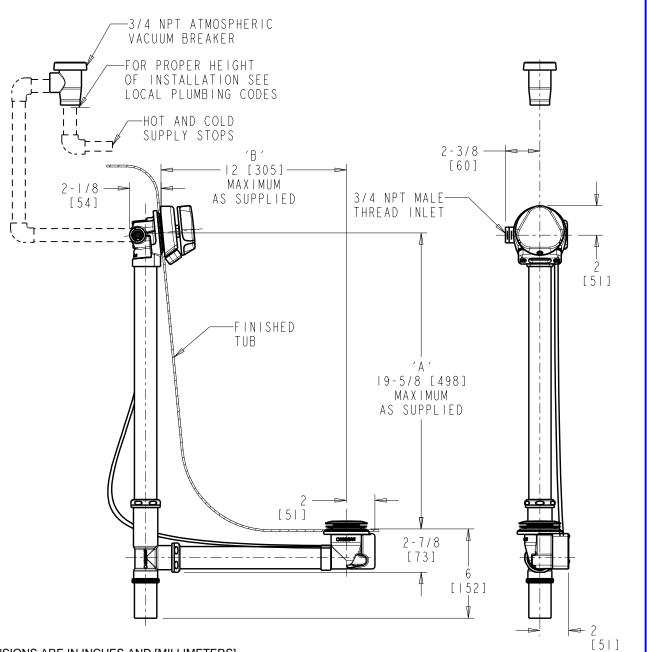

ITEM NO.

NOTE:

JOB NAME

'A' + 'B' NOT TO EXCEED 27".

DIMENSIONS ARE IN INCHES AND [MILLIMETERS].

## **TECHNICAL DATA**

- TURN CONTROL CABLE-OPERATED BATH WASTE AND OVERFLOW WITH INTEGRATED FILLER
- WITH DECORATIVE TRIM KIT
- FITS MOST TUBS 17"-24" DEEP
- 1-1/2" TUBULAR BRASS 17 GA.
- FITS TUB WALL THICKNESS 1/16" TO 5/16"
- 2" DIA. DRAIN HOLE OPENING
- 2" TO 2-1/2" DIA. OVERFLOW HOLE OPENING

- SOLID BRASS TRADITIONAL TURN HANDLE AND PLUNGER; FINISH: POLISHED CHROME
- STAINLESS STEEL STRAINER
- 27" TEFLON® COATED STAINLESS STEEL CABLE INSTALLATION TOOL INCLUDED
- ASME A112.18.2/CSA B125.2 COMPLIANT
- IAPMO PS 69 COMPLIANT