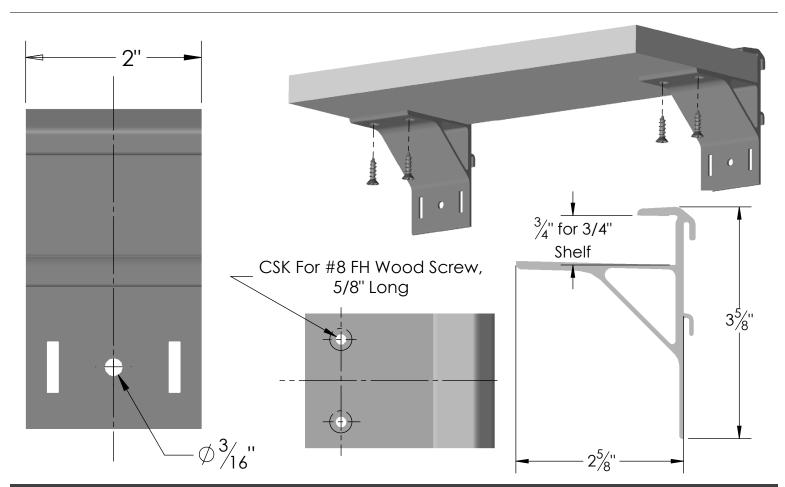

## **DESCRIPTION & SPECIFICATIONS**

Shelf Brackets allow you to create a shelf where your need it. Appropriate for depths of up to 12" and 3/4" thick; use a pair for every 16" of width.

SIZE & CAPACITY | Heavy Duty

## **INSTRUCTIONS & SPECIFICATIONS**

STEP 1: Align the brackets above the track panel channels. STEP 2: Position the brackets horizontally by sliding them on the track.

- One Cover Cap 300.5200 required & must be ordered separately
- Hooks & accessories are only intended to be mounted to the track