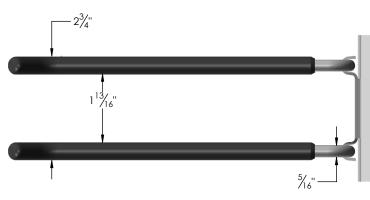

## **DESCRIPTION & SPECIFICATIONS**

Keep garden tools organized and neatly stored with the Garden Tool Hook. Ideal for shovels, rakes and forks and features a soft protective coating.

SIZE & CAPACITY | Heavy Duty