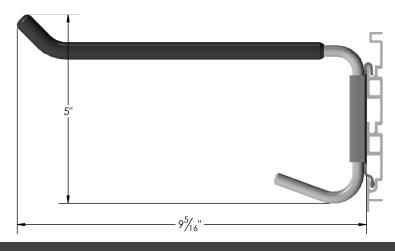

## **DESCRIPTION & SPECIFICATIONS**

Keep garden tools organized and neatly stored with the Garden Tool Hook. Ideal for shovels, rakes and forks and features a soft protective coating.

SIZE & CAPACITY | Heavy Duty