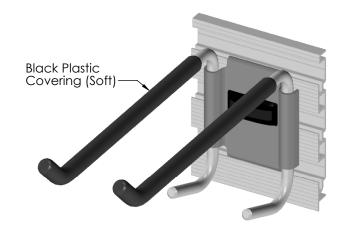

## **DESCRIPTION & SPECIFICATIONS**

Keep garden tools organized and neatly stored with the Garden Tool Hook. Ideal for shovels, rakes and forks and features a soft protective coating.

SIZE & CAPACITY | Heavy Duty

## **INSTRUCTIONS & SPECIFICATIONS**

STEP 1: Align the hook above the track panel channels at desired height. STEP 2: Position the hook horizontally by sliding it along the track. STEP 3: Press the cover cap onto the hook bracket to fix position.