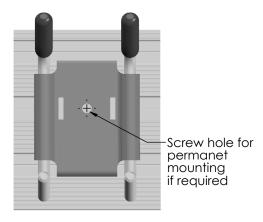

## **INSTRUCTIONS & SPECIFICATIONS**

STEP 1: Align the hook above the track panel channels at desired height. STEP 2: Position the hook horizontally by sliding it along the track. STEP 3: Press the cover cap onto the hook bracket to fix position.

- One Cover Cap 300.5200 required & must be ordered separately
- Hooks & accessories are only intended to be mounted to the track

| FINISH         | CODE (FIN) |
|----------------|------------|
| MATTE ALUMINUM | MAL        |