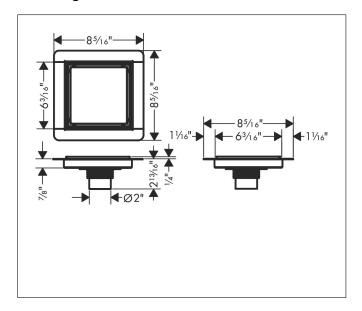

Brand hansgrohe

Art. Name RainDrain Brilliance Set 6"x 6" trim tileable rear cover and rough

Art. Nr. 56134801

Surface Brushed Stainless Steel

1

Pos.

## **Product Picture**



## **Drawing**



## **Features**

- Consists of: point drain, installation set, pre-assembled sealing membrane, grate removal tool
- Tileable on the back side
- Direction of outlet: vertical
- Easy to clean surface
- Easy adjustment to tile thickness with height adjustable frame (7 - 18 mm)
- Where to use: new construction, renovation
- Easy to clean siphon
- Grate removal tool allows easy removal of the trim
- Mounting type: free in the floor
- Grate material: Stainless Steel 304 (1.4301)
- Suitable for primary and secondary drainage

## **Technology**