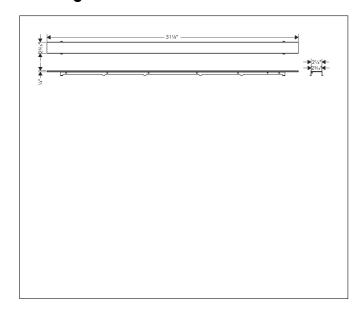

## **Drawing**

Brand hansgrohe

Art. Name RainDrain Rock Trim 47 1/4" Cut to Size and Tileable

Art. Nr. 56034001

Surface n.a. Pos. 1