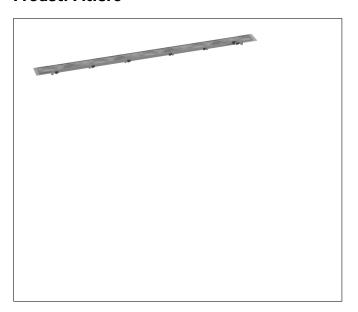

## **Product Picture**

Brand hansgrohe

Art. Name RainDrain Rock Trim 47 1/4" Cut to Size and Tileable

Art. Nr. 56034001

Surface n.a. Pos. 1