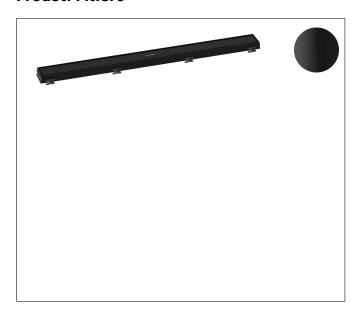

Brand hansgrohe

Art. Name RainDrain Match Trim 31 1/2" with Height Adjustable Frame

Art. Nr. 56038671 Surface matte black

Pos. 1

## **Product Picture**