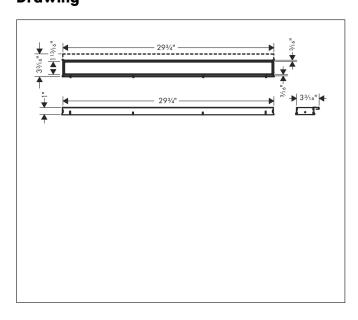

Brand hansgrohe

Art. Name RainDrain Match Trim 31 1/2" with Height Adjustable Frame

Art. Nr. 56038671 Surface matte black

Pos. 1

## **Product Picture**



## **Drawing**



## **Features**

- Consists of: design trim, height adjustable frame, wall installation flange
- Mounting type: wall-mounted, free in the floor
- Easy to clean surface
- Easy adjustment to tile thickness with height adjustable frame (7 – 18 mm)
- Tile thickness: up to 18 mm
- Suitable for any type of tile
- Up to 60 I/min drainage capacity
- Where to use: new construction, renovation
- Grate removal tool allows easy removal of the trim
- Wall mounting possible
- tile inlay depth: 12 mm
- Grate material: Stainless Steel 304 (1.4301)
- Suitable for primary and secondary drainage
- Frame width: 62 mm

## **Technology**