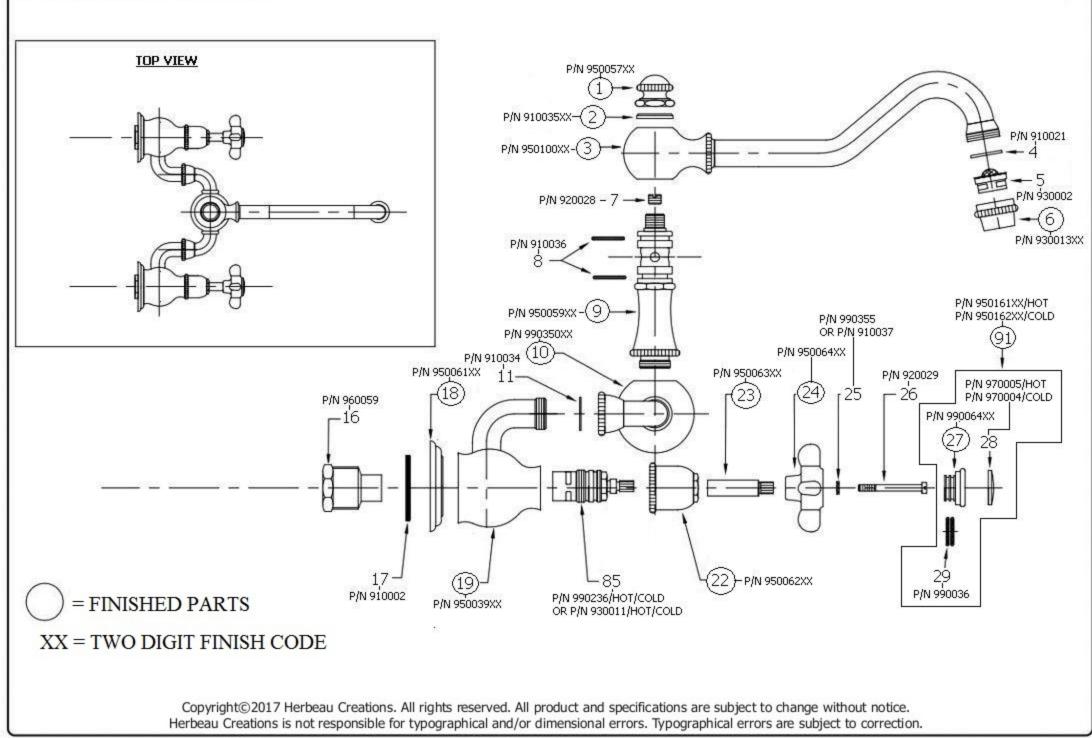

| 3023 - 'Royale' Two Hole Kitchen Mixer Wall Mounted                                     |          |                                                |
|-----------------------------------------------------------------------------------------|----------|------------------------------------------------|
|                                                                                         | Part #   | Description                                    |
|                                                                                         | 01       | Top Knob                                       |
|                                                                                         | 02       | Finished Washer                                |
|                                                                                         | 03       | Royale Spout 8 <sup>1</sup> / <sub>4</sub> " – |
| 1 HERE                                                                                  | 05       | Ecobrass                                       |
| 8 1/4"                                                                                  | 04       | Aerator Washer                                 |
| 6-8" -3"                                                                                | 04<br>05 | Aerator Filter                                 |
|                                                                                         | 05<br>06 | Aerator Cover                                  |
|                                                                                         |          |                                                |
|                                                                                         | 07       | Sealing Screw                                  |
| 5 1/2"                                                                                  | 08       | Spout O-Ring                                   |
| 5 1/2"                                                                                  | 09       | Body – Ecobrass                                |
| 1/2"                                                                                    | 10       | Bridge Union                                   |
|                                                                                         | 11       | <sup>1</sup> / <sub>2</sub> " Washer           |
|                                                                                         | 16       | <sup>1</sup> / <sub>2</sub> " Female Connector |
| ø 2 1/2"12 1/4"                                                                         | 17       | Flat Rubber Washer                             |
| 12 1/4                                                                                  | 18       | Escutcheon                                     |
|                                                                                         | 19       | Valve Body W/Elbow                             |
|                                                                                         |          | – Ecobrass                                     |
|                                                                                         | 22       | Bell Escutcheon                                |
| Technical Information                                                                   | 23       | Handle Stem                                    |
| <u>reennear miormation</u>                                                              | 24       | Cross Handle                                   |
| • IAPMO: NSF/ANSI 61, NSF/ANSI 372 & ASME                                               | 25       | Washer                                         |
| A112.18.1/CSA B125.1 certified.                                                         | 26       | Handle Screw                                   |
|                                                                                         | 20       | Finished Insert Holder                         |
| • Uses Flühs ceramic cartridges.                                                        | 27       | Ceramic Insert-                                |
| • Maximum flow rate is 1.2 GPM with new low flow restrictor.                            | 20       | Hot/Cold                                       |
| • <sup>1</sup> / <sub>2</sub> " female connections.                                     | 29       |                                                |
| • Swiveling spout.                                                                      |          | Rubber O-Ring                                  |
| <ul> <li>Center holes adjustable 6" – 8".</li> </ul>                                    | 85       | <sup>1</sup> / <sub>2</sub> Turn Ceramic       |
| • Available finishes are French Weathered Brass(47), Polished                           | 0.1      | Cartridge – Ecobrass                           |
| Chrome(48), SoliBrass(49), Lacquered Matte Black                                        | 91       | Royale Finished                                |
| Nickel( <b>50</b> ), Polished Brass( <b>55</b> ), Polished Nickel( <b>56</b> ), Brushed |          | Ceramic Insert –                               |
| Nickel( <b>57</b> ), Satin Nickel( <b>60</b> ), Antique Lacquered Copper( <b>67</b> ),  |          | Hot/Cold                                       |
| Antique Lacquered Brass(68), Weathered Brass(70),                                       |          |                                                |
| Lacquered Polished Black Nickel( <b>71</b> ) and Lacquered Polished                     |          |                                                |
| -                                                                                       |          |                                                |
| Copper(80).                                                                             |          |                                                |
| Please See Cleaning Instructions:                                                       |          |                                                |
| http://herbeau.com/CleaningAll.pdf For Finish Care and                                  |          |                                                |
| Maintenance Information.                                                                |          |                                                |
|                                                                                         |          | <u> </u>                                       |
| Please follow example when ordering parts for 'Royale' Mixer                            |          | Lille                                          |
| • To order part#22 – Bell Escutcheon                                                    |          | HERBEAU                                        |
| • <u>950062xx</u>                                                                       | Herbeau  |                                                |
| • Please substitute finish number needed in place of $\underline{XX}$                   | L'Art d  | u Sanitaire depuis 1857                        |

## 3023 - 'Royale' Two Hole Kitchen Mixer Wall Mounted

\*990236 CARTRIDGES FOR FAUCETS MADE AFTER 2009. \*930011 CARTRIDGES GOOD FOR ALL YEARS

## \*P/N = PART NUMBER