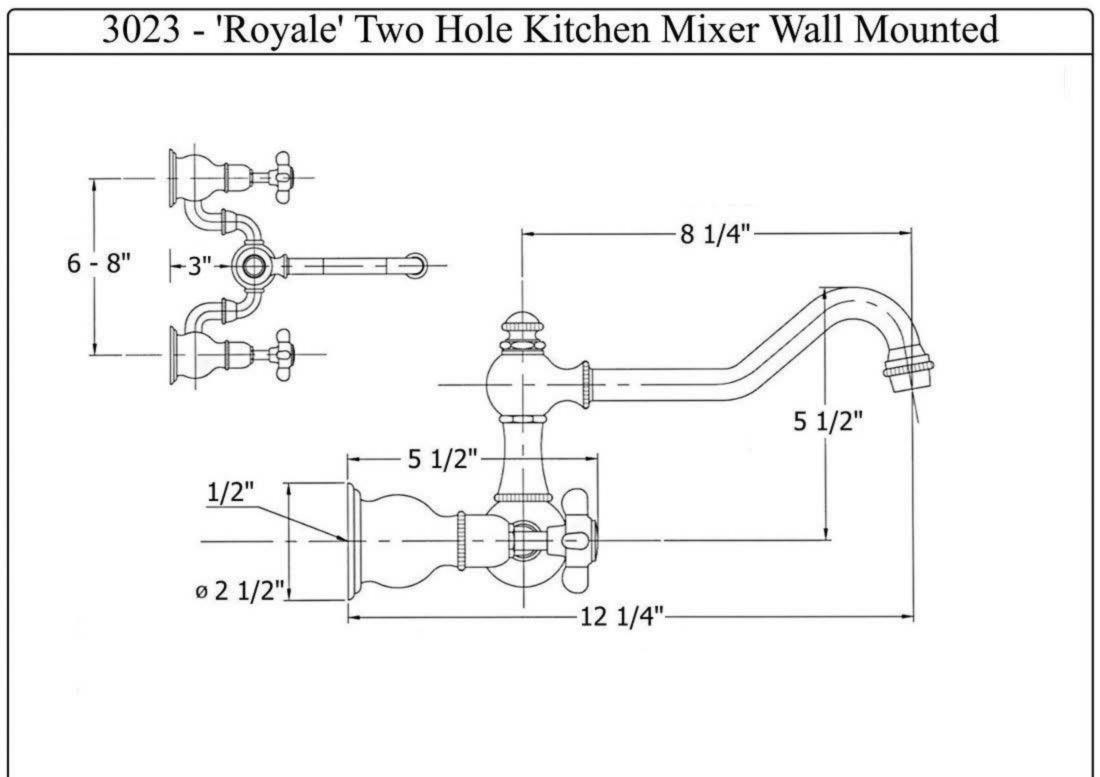

| 3023 - 'Royale' Two Hole Kitchen Mixer Wall Mounted                                     |          |                                                |
|-----------------------------------------------------------------------------------------|----------|------------------------------------------------|
|                                                                                         | Part #   | Description                                    |
|                                                                                         | 01       | Top Knob                                       |
|                                                                                         | 02       | Finished Washer                                |
|                                                                                         | 03       | Royale Spout 8 <sup>1</sup> / <sub>4</sub> " – |
| 1 HERE                                                                                  | 05       | Ecobrass                                       |
| 8 1/4"                                                                                  | 04       | Aerator Washer                                 |
| 6-8" -3"                                                                                | 04<br>05 | Aerator Filter                                 |
|                                                                                         | 05<br>06 | Aerator Cover                                  |
|                                                                                         |          |                                                |
|                                                                                         | 07       | Sealing Screw                                  |
| 5 1/2"                                                                                  | 08       | Spout O-Ring                                   |
| 5 1/2"                                                                                  | 09       | Body – Ecobrass                                |
| 1/2"                                                                                    | 10       | Bridge Union                                   |
|                                                                                         | 11       | <sup>1</sup> / <sub>2</sub> " Washer           |
|                                                                                         | 16       | <sup>1</sup> / <sub>2</sub> " Female Connector |
| ø 2 1/2"12 1/4"                                                                         | 17       | Flat Rubber Washer                             |
| 12 1/4                                                                                  | 18       | Escutcheon                                     |
|                                                                                         | 19       | Valve Body W/Elbow                             |
|                                                                                         |          | – Ecobrass                                     |
|                                                                                         | 22       | Bell Escutcheon                                |
| Technical Information                                                                   | 23       | Handle Stem                                    |
| <u>reennear miormation</u>                                                              | 24       | Cross Handle                                   |
| • IAPMO: NSF/ANSI 61, NSF/ANSI 372 & ASME                                               | 25       | Washer                                         |
| A112.18.1/CSA B125.1 certified.                                                         | 26       | Handle Screw                                   |
|                                                                                         | 20       | Finished Insert Holder                         |
| • Uses Flühs ceramic cartridges.                                                        | 27       | Ceramic Insert-                                |
| • Maximum flow rate is 1.2 GPM with new low flow restrictor.                            | 20       | Hot/Cold                                       |
| • <sup>1</sup> / <sub>2</sub> " female connections.                                     | 29       |                                                |
| • Swiveling spout.                                                                      |          | Rubber O-Ring                                  |
| <ul> <li>Center holes adjustable 6" – 8".</li> </ul>                                    | 85       | <sup>1</sup> / <sub>2</sub> Turn Ceramic       |
| • Available finishes are French Weathered Brass(47), Polished                           | 0.1      | Cartridge – Ecobrass                           |
| Chrome(48), SoliBrass(49), Lacquered Matte Black                                        | 91       | Royale Finished                                |
| Nickel( <b>50</b> ), Polished Brass( <b>55</b> ), Polished Nickel( <b>56</b> ), Brushed |          | Ceramic Insert –                               |
| Nickel( <b>57</b> ), Satin Nickel( <b>60</b> ), Antique Lacquered Copper( <b>67</b> ),  |          | Hot/Cold                                       |
| Antique Lacquered Brass(68), Weathered Brass(70),                                       |          |                                                |
| Lacquered Polished Black Nickel( <b>71</b> ) and Lacquered Polished                     |          |                                                |
| -                                                                                       |          |                                                |
| Copper(80).                                                                             |          |                                                |
| Please See Cleaning Instructions:                                                       |          |                                                |
| http://herbeau.com/CleaningAll.pdf For Finish Care and                                  |          |                                                |
| Maintenance Information.                                                                |          |                                                |
|                                                                                         |          | <u> </u>                                       |
| Please follow example when ordering parts for 'Royale' Mixer                            |          | Lille                                          |
| • To order part#22 – Bell Escutcheon                                                    |          | HERBEAU                                        |
| • <u>950062xx</u>                                                                       | Herbeau  |                                                |
| • Please substitute finish number needed in place of $\underline{XX}$                   | L'Art d  | u Sanitaire depuis 1857                        |

## 3023 - 'Royale' Two Hole Kitchen Mixer Wall Mounted

\*990236 CARTRIDGES FOR FAUCETS MADE AFTER 2009. \*930011 CARTRIDGES GOOD FOR ALL YEARS