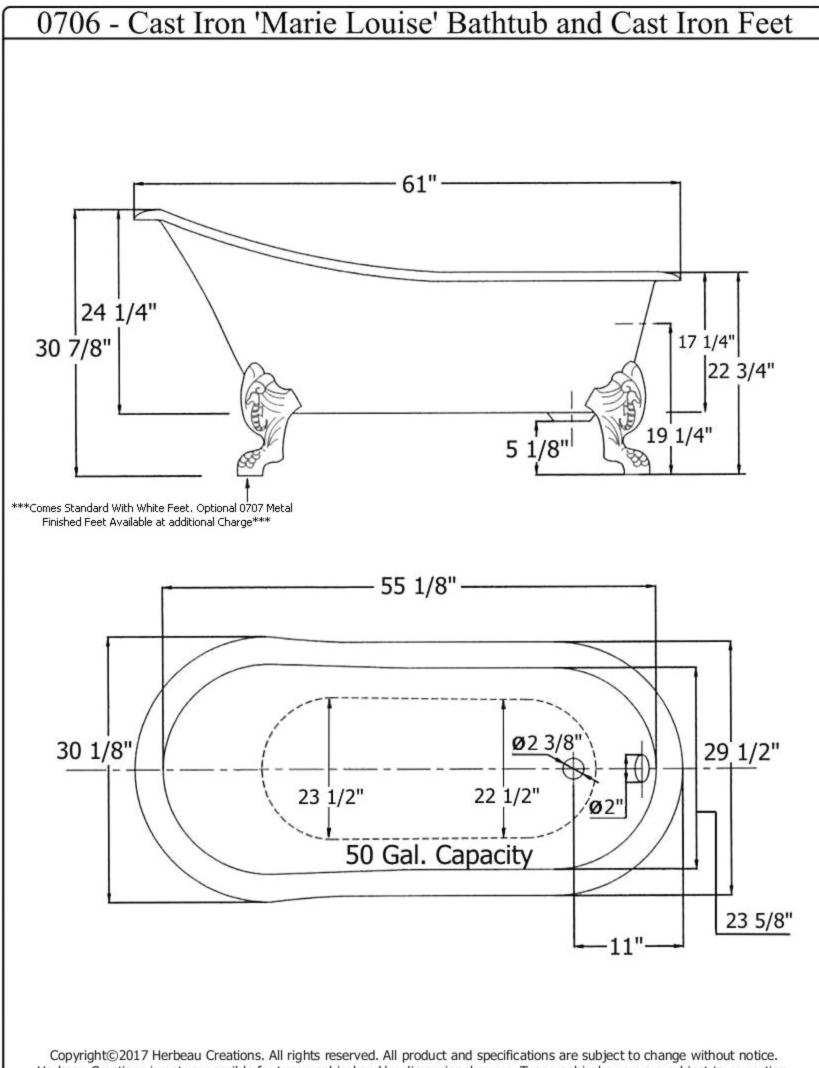

| 0706 - Cast Iron 'Marie Louise' Bathtub and Cast Iron Feet                                                                                                                                                                                                                                                                                                                                                                                                                                                                                                                                                                                                                                                                                                                                                                                                                                                                                                       |               |                                 |
|------------------------------------------------------------------------------------------------------------------------------------------------------------------------------------------------------------------------------------------------------------------------------------------------------------------------------------------------------------------------------------------------------------------------------------------------------------------------------------------------------------------------------------------------------------------------------------------------------------------------------------------------------------------------------------------------------------------------------------------------------------------------------------------------------------------------------------------------------------------------------------------------------------------------------------------------------------------|---------------|---------------------------------|
|                                                                                                                                                                                                                                                                                                                                                                                                                                                                                                                                                                                                                                                                                                                                                                                                                                                                                                                                                                  | Part #        | Description                     |
| $\frac{1}{2}$                                                                                                                                                                                                                                                                                                                                                                                                                                                                                                                                                                                                                                                                                                                                                                                                                                                                                                                                                    |               |                                 |
| <ul> <li><u>Technical Information</u></li> <li>61" L X 30 1/8" W X 30 7/8" H. at high end and 22 <sup>3</sup>/4" H. at low end.</li> <li>Drain &amp; Overflow not included. Please order (3034), (3036) or (2272) Drain &amp; Overflow.</li> <li>50 gallon capacity.</li> <li>Specify left or right side drain installation on hand painted colors.</li> <li>Tub comes with standard white feet. Optional (0707) Metal Finished Feet available at additional charge.</li> <li>Available colors and hand painted patterns are Moustier Polychrome (01), Moustier Bleu (02), Moustier Rose (03), Vieux Rouen (04), Sceau Rose (05), Sceau Bleu (06), Berain Rose (07), Berain Vert (08), Berain Bleu (09), Romantique (10), Rouen Marly (11), White (20), and Avesnes (21).</li> <li>Please See Cleaning Instructions: <a href="http://herbeau.com/CleaningAll.pdf">http://herbeau.com/CleaningAll.pdf</a> For Finish Care and Maintenance Information.</li> </ul> |               |                                 |
|                                                                                                                                                                                                                                                                                                                                                                                                                                                                                                                                                                                                                                                                                                                                                                                                                                                                                                                                                                  | He<br>L'Art o | erbeau<br>sanitaire depuis 1857 |