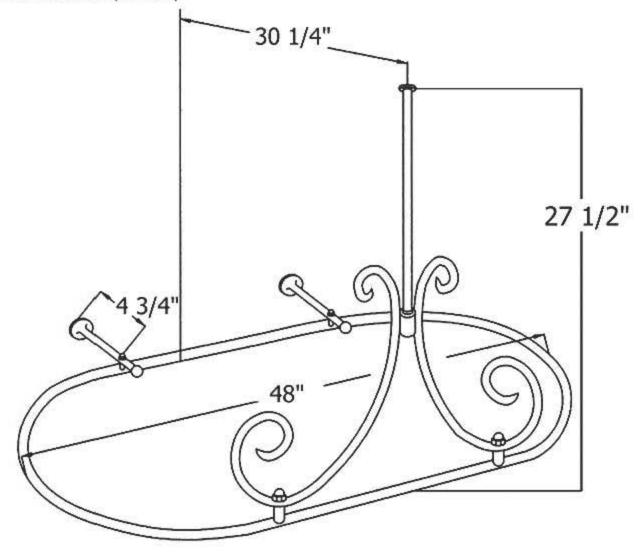

### 1151 – Shower Curtain Bar with Two Wall Supports

| Part# | Description            |
|-------|------------------------|
| 01    | Wall Mount Support     |
|       | Pipe                   |
| 01    | Custom Length Wall     |
|       | Mount Support Pipe     |
| 02    | Brass Washers          |
| 03    | Nut                    |
| 04    | Small Connector M10    |
|       | X 1.8MM                |
| 06    | Screw                  |
| 07    | End Cap                |
| 08    | Dome                   |
| 09    | Wall Pipe Ball         |
| 10    | Curtain Ring Set of 24 |
| 10    | Single Curtain Ring    |
|       |                        |

# 1151 - Shower Curtain Bar with Two Wall Supports

- 1 P/N 990048XX QUANTITY (2)
- 2 P/N 990039XX QUANTITY (2)
- 3 P/N 990084 QUANTITY (2)
- 4 P/N 990432XX QUANTITY (2)
- 6 P/N 920047XX QUANTITY 96)
- 7 P/N 950109XX QUANTITY (6)
- 8 P/N 950171XX QUANTITY (2)
- 9 P/N 990051XX QUANTITY (2)
- 10 P/N 990247XX QUANTITY (SET OF 24)
- 10 P/N 990248XX QUANTITY (24 EACH)