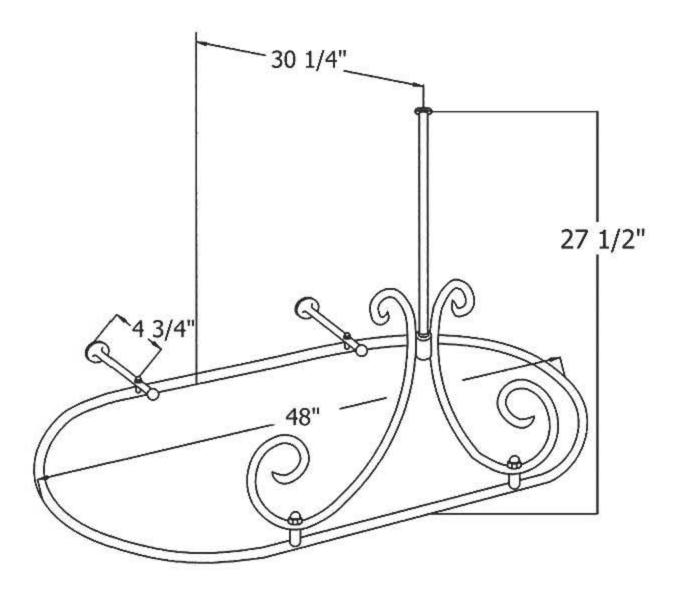

### 1151 – Shower Curtain Bar with Two Wall Supports

| Part# | Description            |
|-------|------------------------|
| 01    | Wall Mount Support     |
|       | Pipe                   |
| 01    | Custom Length Wall     |
|       | Mount Support Pipe     |
| 02    | Brass Washers          |
| 03    | Nut                    |
| 04    | Small Connector M10    |
|       | X 1.8MM                |
| 06    | Screw                  |
| 07    | End Cap                |
| 08    | Dome                   |
| 09    | Wall Pipe Ball         |
| 10    | Curtain Ring Set of 24 |
| 10    | Single Curtain Ring    |
|       |                        |

# 1151 - Shower Curtain Bar with Two Wall Supports

- 1 P/N 990048XX QUANTITY (2)
- 2 P/N 990039XX QUANTITY (2)
- 3 P/N 990084 QUANTITY (2)
- 4 P/N 990432XX QUANTITY (2)
- 6 P/N 920047XX QUANTITY 96)
- 7 P/N 950109XX QUANTITY (6)
- 8 P/N 950171XX QUANTITY (2)
- 9 P/N 990051XX QUANTITY (2)
- 10 P/N 990247XX QUANTITY (SET OF 24)
- 10 P/N 990248XX QUANTITY (24 EACH)