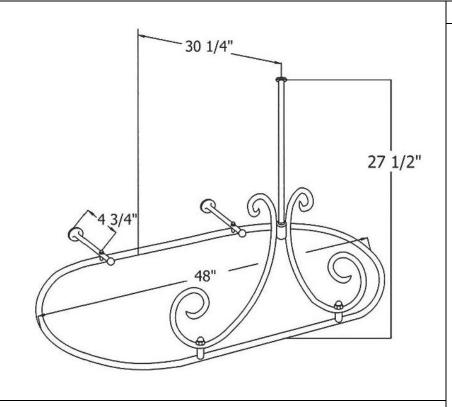

### 1151 – Shower Curtain Bar with Two Wall Supports

| Part# | Description            |
|-------|------------------------|
| 01    | Wall Mount Support     |
|       | Pipe                   |
| 01    | Custom Length Wall     |
|       | Mount Support Pipe     |
| 02    | Brass Washers          |
| 03    | Nut                    |
| 04    | Small Connector M10    |
|       | X 1.8MM                |
| 06    | Screw                  |
| 07    | End Cap                |
| 08    | Dome                   |
| 09    | Wall Pipe Ball         |
| 10    | Curtain Ring Set of 24 |
| 10    | Single Curtain Ring    |
|       |                        |

# 1151 - Shower Curtain Bar with Two Wall Supports

- 1 P/N 990048XX QUANTITY (2)
- 2 P/N 990039XX QUANTITY (2)
- 3 P/N 990084 QUANTITY (2)
- 4 P/N 990432XX QUANTITY (2)
- 6 P/N 920047XX QUANTITY 96)
- 7 P/N 950109XX QUANTITY (6)
- 8 P/N 950171XX QUANTITY (2)
- 9 P/N 990051XX QUANTITY (2)
- 10 P/N 990247XX QUANTITY (SET OF 24)
- 10 P/N 990248XX QUANTITY (24 EACH)