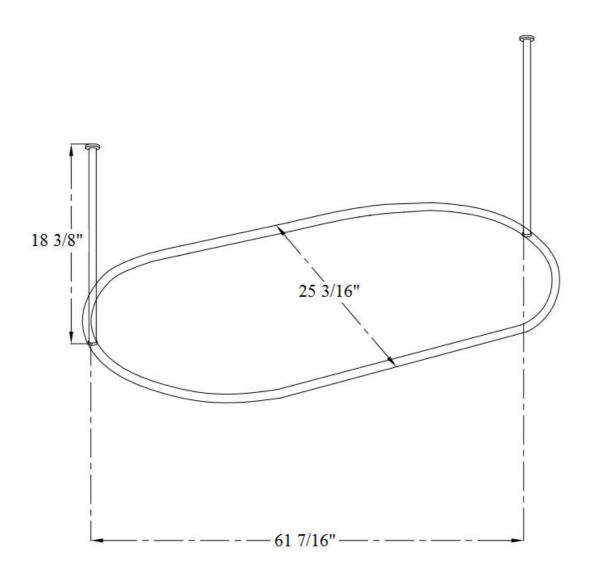

| 1152 – 'Art Nouveau' Shower Curtain Bar wit                                                                                                                                                                                                  | Part # | Description                  |
|----------------------------------------------------------------------------------------------------------------------------------------------------------------------------------------------------------------------------------------------|--------|------------------------------|
| Technical Information  18 3/8"  Technical Information  2 ceiling mount supports. Available finish is Polished Chrome (48). Please See Cleaning Instructions: http://herbeau.com/CleaningAll.pdf For Finish Care and Maintenance Information. |        |                              |
|                                                                                                                                                                                                                                              |        | erbeau Sanitaire depuis 1857 |