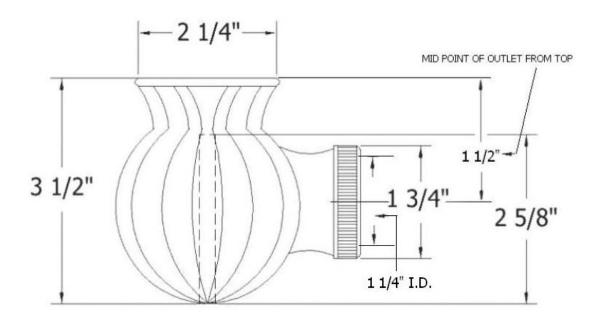

## 2121 – 'Sphere' Round Trap Cover

|                                                                   | Part# | Description         |
|-------------------------------------------------------------------|-------|---------------------|
| Technical Information                                             | 01    | Rubber Gasket       |
|                                                                   | 02    | Siphon Sphere       |
| • To be used with #2120 and #2122.                                | 03    | Flat Washer         |
| • Available finishes are French Weathered Brass (47),             | 04    | Threaded Connection |
| Polished Chrome (48), SoliBrass (49), Lacquered Matte             |       |                     |
| Black Nickel (50), Old Gold (52), Old Silver (53),                |       |                     |
| Polished Brass (55), Polished Nickel (56), Brushed                |       |                     |
| Nickel (57), Satin Nickel (60), Antique Lacquered                 |       |                     |
| Copper (67), Antique Lacquered Brass (68), Weathered              |       |                     |
| Brass (70), Lacquered Polished Black Nickel (71) and              |       |                     |
| Lacquered Polished Copper (80).                                   |       |                     |
| <ul> <li>Please See Cleaning Instructions:</li> </ul>             |       |                     |
| http://herbeau.com/CleaningAll.pdf For Finish Care and            |       |                     |
| Maintenance Information.                                          |       |                     |
|                                                                   |       |                     |
| Please follow example when ordering parts for 'Sphere' Round Trap |       |                     |