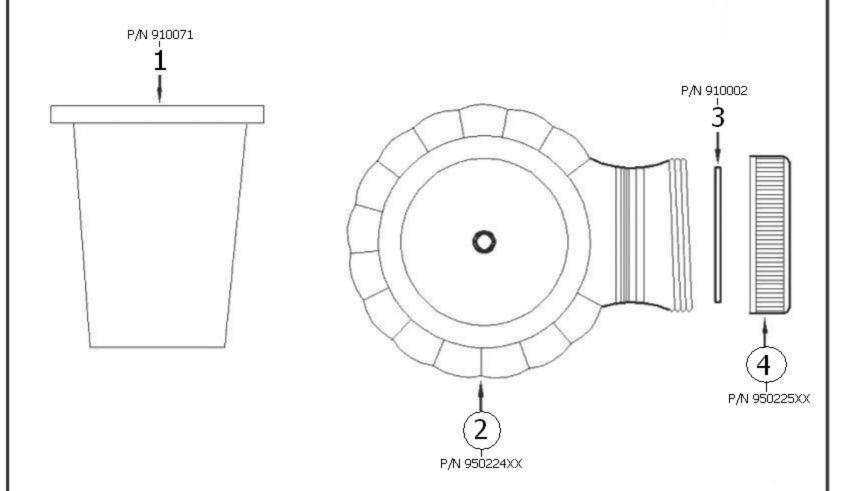

## 2121 – 'Sphere' Round Trap Cover

|                                                                   | Part# | Description         |
|-------------------------------------------------------------------|-------|---------------------|
| Technical Information                                             | 01    | Rubber Gasket       |
|                                                                   | 02    | Siphon Sphere       |
| • To be used with #2120 and #2122.                                | 03    | Flat Washer         |
| • Available finishes are French Weathered Brass (47),             | 04    | Threaded Connection |
| Polished Chrome (48), SoliBrass (49), Lacquered Matte             |       |                     |
| Black Nickel (50), Old Gold (52), Old Silver (53),                |       |                     |
| Polished Brass (55), Polished Nickel (56), Brushed                |       |                     |
| Nickel (57), Satin Nickel (60), Antique Lacquered                 |       |                     |
| Copper (67), Antique Lacquered Brass (68), Weathered              |       |                     |
| Brass (70), Lacquered Polished Black Nickel (71) and              |       |                     |
| Lacquered Polished Copper (80).                                   |       |                     |
| <ul> <li>Please See Cleaning Instructions:</li> </ul>             |       |                     |
| http://herbeau.com/CleaningAll.pdf For Finish Care and            |       |                     |
| Maintenance Information.                                          |       |                     |
|                                                                   |       |                     |
| Please follow example when ordering parts for 'Sphere' Round Trap |       |                     |

## Please follow example when ordering parts for 'Sphere' Round Trap <u>Cover</u>

• To order part#04 – Threaded Connection

o 950225xx

• Please substitute finish number needed in place of XX

## 2121 - 'Sphere' Round Trap Cover

\*P/N = PART NUMBER

XX = TWO DIGIT FINISH CODE

Copyright©2017 Herbeau Creations. All rights reserved. All product and specifications are subject to change without notice. Herbeau Creations is not responsible for typographical and/or dimensional errors. Typographical errors are subject to correction.