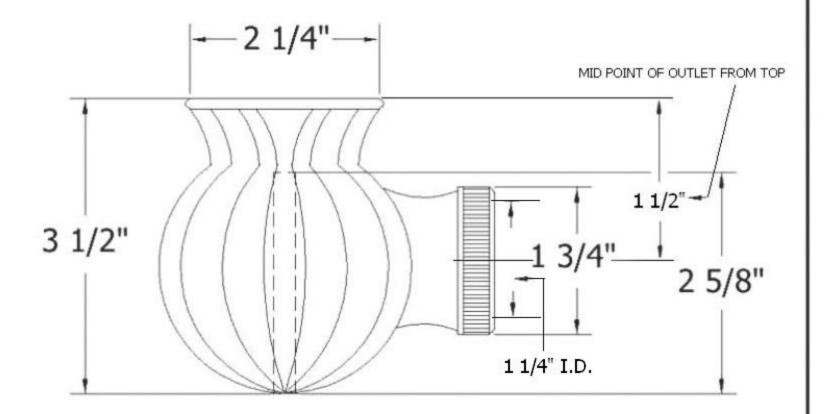

## 2121 – 'Sphere' Round Trap Cover

|                                                                   | Part# | Description         |
|-------------------------------------------------------------------|-------|---------------------|
| Technical Information                                             | 01    | Rubber Gasket       |
|                                                                   | 02    | Siphon Sphere       |
| • To be used with #2120 and #2122.                                | 03    | Flat Washer         |
| • Available finishes are French Weathered Brass (47),             | 04    | Threaded Connection |
| Polished Chrome (48), SoliBrass (49), Lacquered Matte             |       |                     |
| Black Nickel (50), Old Gold (52), Old Silver (53),                |       |                     |
| Polished Brass (55), Polished Nickel (56), Brushed                |       |                     |
| Nickel (57), Satin Nickel (60), Antique Lacquered                 |       |                     |
| Copper (67), Antique Lacquered Brass (68), Weathered              |       |                     |
| Brass (70), Lacquered Polished Black Nickel (71) and              |       |                     |
| Lacquered Polished Copper (80).                                   |       |                     |
| <ul> <li>Please See Cleaning Instructions:</li> </ul>             |       |                     |
| http://herbeau.com/CleaningAll.pdf For Finish Care and            |       |                     |
| Maintenance Information.                                          |       |                     |
|                                                                   |       |                     |
| Please follow example when ordering parts for 'Sphere' Round Trap |       |                     |