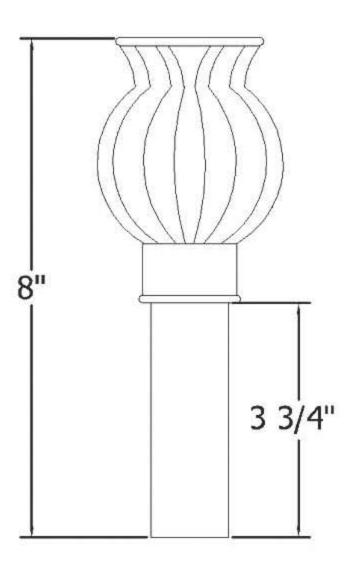

## 2124 – 'Tulip' Drain

|                                                                                                                                                                                                                                                                                                                                                                                                                                                                                                                                                                                                                                                                                                                                                                                                                                                                                                                                                                                                                                                                                                                                                                                                                                                                                                                                                                                                                                                                                                                                                                                                                                                                                                                                                                                                                                                                                                                                                                                                                                                                                                                                | Part# | Description                    |
|--------------------------------------------------------------------------------------------------------------------------------------------------------------------------------------------------------------------------------------------------------------------------------------------------------------------------------------------------------------------------------------------------------------------------------------------------------------------------------------------------------------------------------------------------------------------------------------------------------------------------------------------------------------------------------------------------------------------------------------------------------------------------------------------------------------------------------------------------------------------------------------------------------------------------------------------------------------------------------------------------------------------------------------------------------------------------------------------------------------------------------------------------------------------------------------------------------------------------------------------------------------------------------------------------------------------------------------------------------------------------------------------------------------------------------------------------------------------------------------------------------------------------------------------------------------------------------------------------------------------------------------------------------------------------------------------------------------------------------------------------------------------------------------------------------------------------------------------------------------------------------------------------------------------------------------------------------------------------------------------------------------------------------------------------------------------------------------------------------------------------------|-------|--------------------------------|
| <u>Technical Information</u>                                                                                                                                                                                                                                                                                                                                                                                                                                                                                                                                                                                                                                                                                                                                                                                                                                                                                                                                                                                                                                                                                                                                                                                                                                                                                                                                                                                                                                                                                                                                                                                                                                                                                                                                                                                                                                                                                                                                                                                                                                                                                                   | 01    | Azalee Sink Trim               |
|                                                                                                                                                                                                                                                                                                                                                                                                                                                                                                                                                                                                                                                                                                                                                                                                                                                                                                                                                                                                                                                                                                                                                                                                                                                                                                                                                                                                                                                                                                                                                                                                                                                                                                                                                                                                                                                                                                                                                                                                                                                                                                                                | 02    | Finished Machine Screw         |
| <ul> <li>Includes #2120 Azalee Grid Strainer and Machine Screw.</li> </ul>                                                                                                                                                                                                                                                                                                                                                                                                                                                                                                                                                                                                                                                                                                                                                                                                                                                                                                                                                                                                                                                                                                                                                                                                                                                                                                                                                                                                                                                                                                                                                                                                                                                                                                                                                                                                                                                                                                                                                                                                                                                     | 03    | 2124 Finished Tail Piece       |
| • To be used with P-Trap #3013 or #3014.                                                                                                                                                                                                                                                                                                                                                                                                                                                                                                                                                                                                                                                                                                                                                                                                                                                                                                                                                                                                                                                                                                                                                                                                                                                                                                                                                                                                                                                                                                                                                                                                                                                                                                                                                                                                                                                                                                                                                                                                                                                                                       | 03    | Optional Extended Tail Piece - |
| • The 'Tulip' Drain with P-trap will pass UPC code.                                                                                                                                                                                                                                                                                                                                                                                                                                                                                                                                                                                                                                                                                                                                                                                                                                                                                                                                                                                                                                                                                                                                                                                                                                                                                                                                                                                                                                                                                                                                                                                                                                                                                                                                                                                                                                                                                                                                                                                                                                                                            | 0.4   | Specify Length When Ordering   |
| • Available finishes are French Weathered Brass (47),                                                                                                                                                                                                                                                                                                                                                                                                                                                                                                                                                                                                                                                                                                                                                                                                                                                                                                                                                                                                                                                                                                                                                                                                                                                                                                                                                                                                                                                                                                                                                                                                                                                                                                                                                                                                                                                                                                                                                                                                                                                                          | 04    | 2124 Finished Tulip Globe      |
| Polished Chrome (48), SoliBrass (49), Lacquered Matte                                                                                                                                                                                                                                                                                                                                                                                                                                                                                                                                                                                                                                                                                                                                                                                                                                                                                                                                                                                                                                                                                                                                                                                                                                                                                                                                                                                                                                                                                                                                                                                                                                                                                                                                                                                                                                                                                                                                                                                                                                                                          | 05    | Rubber Gasket                  |
| Black Nickel ( <b>50</b> ), Old Gold ( <b>52</b> ), Old Silver ( <b>53</b> ),                                                                                                                                                                                                                                                                                                                                                                                                                                                                                                                                                                                                                                                                                                                                                                                                                                                                                                                                                                                                                                                                                                                                                                                                                                                                                                                                                                                                                                                                                                                                                                                                                                                                                                                                                                                                                                                                                                                                                                                                                                                  |       |                                |
| Polished Brass (55), Polished Nickel (56), Brushed                                                                                                                                                                                                                                                                                                                                                                                                                                                                                                                                                                                                                                                                                                                                                                                                                                                                                                                                                                                                                                                                                                                                                                                                                                                                                                                                                                                                                                                                                                                                                                                                                                                                                                                                                                                                                                                                                                                                                                                                                                                                             |       |                                |
| Nickel (57), Satin Nickel (60), Antique Lacquered                                                                                                                                                                                                                                                                                                                                                                                                                                                                                                                                                                                                                                                                                                                                                                                                                                                                                                                                                                                                                                                                                                                                                                                                                                                                                                                                                                                                                                                                                                                                                                                                                                                                                                                                                                                                                                                                                                                                                                                                                                                                              |       |                                |
| Copper (67), Antique Lacquered Brass (68), Weathered                                                                                                                                                                                                                                                                                                                                                                                                                                                                                                                                                                                                                                                                                                                                                                                                                                                                                                                                                                                                                                                                                                                                                                                                                                                                                                                                                                                                                                                                                                                                                                                                                                                                                                                                                                                                                                                                                                                                                                                                                                                                           |       |                                |
| Brass (70), Lacquered Polished Black Nickel (71) and                                                                                                                                                                                                                                                                                                                                                                                                                                                                                                                                                                                                                                                                                                                                                                                                                                                                                                                                                                                                                                                                                                                                                                                                                                                                                                                                                                                                                                                                                                                                                                                                                                                                                                                                                                                                                                                                                                                                                                                                                                                                           |       |                                |
| Lacquered Polished Copper (80).                                                                                                                                                                                                                                                                                                                                                                                                                                                                                                                                                                                                                                                                                                                                                                                                                                                                                                                                                                                                                                                                                                                                                                                                                                                                                                                                                                                                                                                                                                                                                                                                                                                                                                                                                                                                                                                                                                                                                                                                                                                                                                |       |                                |
| <ul> <li>Please See Cleaning Instructions:</li> </ul>                                                                                                                                                                                                                                                                                                                                                                                                                                                                                                                                                                                                                                                                                                                                                                                                                                                                                                                                                                                                                                                                                                                                                                                                                                                                                                                                                                                                                                                                                                                                                                                                                                                                                                                                                                                                                                                                                                                                                                                                                                                                          |       |                                |
| http://herbeau.com/CleaningAll.pdf For Finish Care and                                                                                                                                                                                                                                                                                                                                                                                                                                                                                                                                                                                                                                                                                                                                                                                                                                                                                                                                                                                                                                                                                                                                                                                                                                                                                                                                                                                                                                                                                                                                                                                                                                                                                                                                                                                                                                                                                                                                                                                                                                                                         |       |                                |
| Maintenance Information.                                                                                                                                                                                                                                                                                                                                                                                                                                                                                                                                                                                                                                                                                                                                                                                                                                                                                                                                                                                                                                                                                                                                                                                                                                                                                                                                                                                                                                                                                                                                                                                                                                                                                                                                                                                                                                                                                                                                                                                                                                                                                                       |       |                                |
| Disconfigures and a second sec |       |                                |