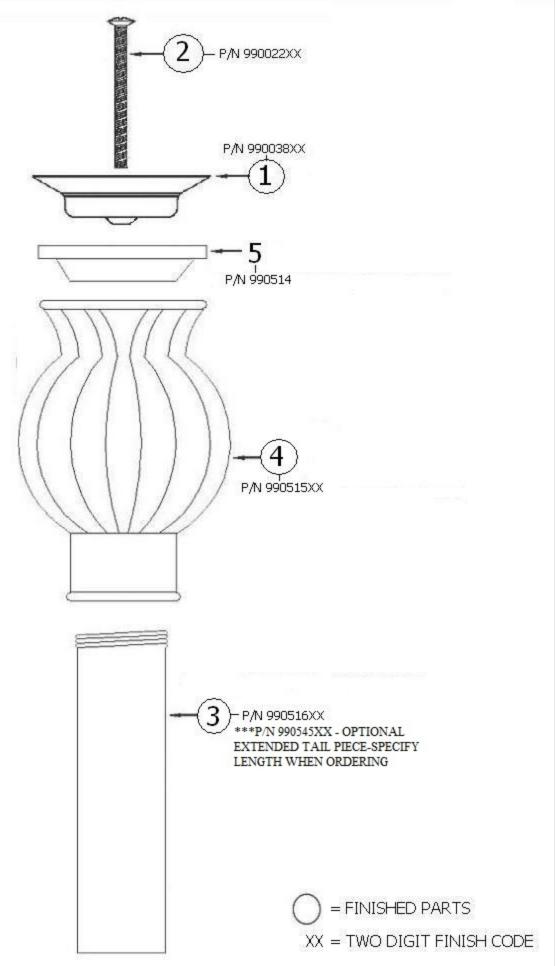

## 2124 – 'Tulip' Drain

|                                                                                                                                                                                                                                                                                                                                                                                                                                                                                                                                                                                                                                                                                                                                                                                                                                                                                                                                                                                                                                                                                                                                                                                                                                                                                                                                                                                                                                                                                                                                                                                                                                                                                                                                                                                                                                                                                                                                                                                                                                                                                                                                | Part# | Description                    |
|--------------------------------------------------------------------------------------------------------------------------------------------------------------------------------------------------------------------------------------------------------------------------------------------------------------------------------------------------------------------------------------------------------------------------------------------------------------------------------------------------------------------------------------------------------------------------------------------------------------------------------------------------------------------------------------------------------------------------------------------------------------------------------------------------------------------------------------------------------------------------------------------------------------------------------------------------------------------------------------------------------------------------------------------------------------------------------------------------------------------------------------------------------------------------------------------------------------------------------------------------------------------------------------------------------------------------------------------------------------------------------------------------------------------------------------------------------------------------------------------------------------------------------------------------------------------------------------------------------------------------------------------------------------------------------------------------------------------------------------------------------------------------------------------------------------------------------------------------------------------------------------------------------------------------------------------------------------------------------------------------------------------------------------------------------------------------------------------------------------------------------|-------|--------------------------------|
| <u>Technical Information</u>                                                                                                                                                                                                                                                                                                                                                                                                                                                                                                                                                                                                                                                                                                                                                                                                                                                                                                                                                                                                                                                                                                                                                                                                                                                                                                                                                                                                                                                                                                                                                                                                                                                                                                                                                                                                                                                                                                                                                                                                                                                                                                   | 01    | Azalee Sink Trim               |
|                                                                                                                                                                                                                                                                                                                                                                                                                                                                                                                                                                                                                                                                                                                                                                                                                                                                                                                                                                                                                                                                                                                                                                                                                                                                                                                                                                                                                                                                                                                                                                                                                                                                                                                                                                                                                                                                                                                                                                                                                                                                                                                                | 02    | Finished Machine Screw         |
| <ul> <li>Includes #2120 Azalee Grid Strainer and Machine Screw.</li> </ul>                                                                                                                                                                                                                                                                                                                                                                                                                                                                                                                                                                                                                                                                                                                                                                                                                                                                                                                                                                                                                                                                                                                                                                                                                                                                                                                                                                                                                                                                                                                                                                                                                                                                                                                                                                                                                                                                                                                                                                                                                                                     | 03    | 2124 Finished Tail Piece       |
| • To be used with P-Trap #3013 or #3014.                                                                                                                                                                                                                                                                                                                                                                                                                                                                                                                                                                                                                                                                                                                                                                                                                                                                                                                                                                                                                                                                                                                                                                                                                                                                                                                                                                                                                                                                                                                                                                                                                                                                                                                                                                                                                                                                                                                                                                                                                                                                                       | 03    | Optional Extended Tail Piece - |
| • The 'Tulip' Drain with P-trap will pass UPC code.                                                                                                                                                                                                                                                                                                                                                                                                                                                                                                                                                                                                                                                                                                                                                                                                                                                                                                                                                                                                                                                                                                                                                                                                                                                                                                                                                                                                                                                                                                                                                                                                                                                                                                                                                                                                                                                                                                                                                                                                                                                                            | 0.4   | Specify Length When Ordering   |
| • Available finishes are French Weathered Brass (47),                                                                                                                                                                                                                                                                                                                                                                                                                                                                                                                                                                                                                                                                                                                                                                                                                                                                                                                                                                                                                                                                                                                                                                                                                                                                                                                                                                                                                                                                                                                                                                                                                                                                                                                                                                                                                                                                                                                                                                                                                                                                          | 04    | 2124 Finished Tulip Globe      |
| Polished Chrome (48), SoliBrass (49), Lacquered Matte                                                                                                                                                                                                                                                                                                                                                                                                                                                                                                                                                                                                                                                                                                                                                                                                                                                                                                                                                                                                                                                                                                                                                                                                                                                                                                                                                                                                                                                                                                                                                                                                                                                                                                                                                                                                                                                                                                                                                                                                                                                                          | 05    | Rubber Gasket                  |
| Black Nickel ( <b>50</b> ), Old Gold ( <b>52</b> ), Old Silver ( <b>53</b> ),                                                                                                                                                                                                                                                                                                                                                                                                                                                                                                                                                                                                                                                                                                                                                                                                                                                                                                                                                                                                                                                                                                                                                                                                                                                                                                                                                                                                                                                                                                                                                                                                                                                                                                                                                                                                                                                                                                                                                                                                                                                  |       |                                |
| Polished Brass (55), Polished Nickel (56), Brushed                                                                                                                                                                                                                                                                                                                                                                                                                                                                                                                                                                                                                                                                                                                                                                                                                                                                                                                                                                                                                                                                                                                                                                                                                                                                                                                                                                                                                                                                                                                                                                                                                                                                                                                                                                                                                                                                                                                                                                                                                                                                             |       |                                |
| Nickel (57), Satin Nickel (60), Antique Lacquered                                                                                                                                                                                                                                                                                                                                                                                                                                                                                                                                                                                                                                                                                                                                                                                                                                                                                                                                                                                                                                                                                                                                                                                                                                                                                                                                                                                                                                                                                                                                                                                                                                                                                                                                                                                                                                                                                                                                                                                                                                                                              |       |                                |
| Copper (67), Antique Lacquered Brass (68), Weathered                                                                                                                                                                                                                                                                                                                                                                                                                                                                                                                                                                                                                                                                                                                                                                                                                                                                                                                                                                                                                                                                                                                                                                                                                                                                                                                                                                                                                                                                                                                                                                                                                                                                                                                                                                                                                                                                                                                                                                                                                                                                           |       |                                |
| Brass (70), Lacquered Polished Black Nickel (71) and                                                                                                                                                                                                                                                                                                                                                                                                                                                                                                                                                                                                                                                                                                                                                                                                                                                                                                                                                                                                                                                                                                                                                                                                                                                                                                                                                                                                                                                                                                                                                                                                                                                                                                                                                                                                                                                                                                                                                                                                                                                                           |       |                                |
| Lacquered Polished Copper (80).                                                                                                                                                                                                                                                                                                                                                                                                                                                                                                                                                                                                                                                                                                                                                                                                                                                                                                                                                                                                                                                                                                                                                                                                                                                                                                                                                                                                                                                                                                                                                                                                                                                                                                                                                                                                                                                                                                                                                                                                                                                                                                |       |                                |
| <ul> <li>Please See Cleaning Instructions:</li> </ul>                                                                                                                                                                                                                                                                                                                                                                                                                                                                                                                                                                                                                                                                                                                                                                                                                                                                                                                                                                                                                                                                                                                                                                                                                                                                                                                                                                                                                                                                                                                                                                                                                                                                                                                                                                                                                                                                                                                                                                                                                                                                          |       |                                |
| http://herbeau.com/CleaningAll.pdf For Finish Care and                                                                                                                                                                                                                                                                                                                                                                                                                                                                                                                                                                                                                                                                                                                                                                                                                                                                                                                                                                                                                                                                                                                                                                                                                                                                                                                                                                                                                                                                                                                                                                                                                                                                                                                                                                                                                                                                                                                                                                                                                                                                         |       |                                |
| Maintenance Information.                                                                                                                                                                                                                                                                                                                                                                                                                                                                                                                                                                                                                                                                                                                                                                                                                                                                                                                                                                                                                                                                                                                                                                                                                                                                                                                                                                                                                                                                                                                                                                                                                                                                                                                                                                                                                                                                                                                                                                                                                                                                                                       |       |                                |
| Disconfigures and a second sec |       |                                |

Please follow example when ordering parts for 'Tulip' Drain

• To order part#02 – Finished Machine Screw

## o <u>990022xx</u>

• Please substitute finish number needed in place of  $\underline{XX}$ 

## 2124 - 'Tulip' Drain

\*P/N = PART NUMBER

Copyright©2017 Herbeau Creations. All rights reserved. All product and specifications are subject to change without notice. Herbeau Creations is not responsible for typographical and/or dimensional errors. Typographical errors are subject to correction.