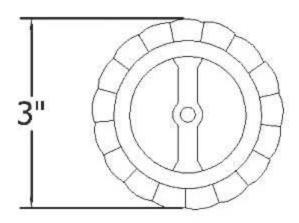

## 2124 – 'Tulip' Drain

|                                                                                                                                                                                                                                                                                                                                                                                                                                                                                                                                                                                                                                                                                                                                                                                                                                                                                                                                                                                                                                                                                                                                                                                                                                                                                                                                                                                                                                                                                                                                                                                                                                                                                                                                                                                                                                                                                                                                                                                                                                                                                                                                | Part# | Description                    |
|--------------------------------------------------------------------------------------------------------------------------------------------------------------------------------------------------------------------------------------------------------------------------------------------------------------------------------------------------------------------------------------------------------------------------------------------------------------------------------------------------------------------------------------------------------------------------------------------------------------------------------------------------------------------------------------------------------------------------------------------------------------------------------------------------------------------------------------------------------------------------------------------------------------------------------------------------------------------------------------------------------------------------------------------------------------------------------------------------------------------------------------------------------------------------------------------------------------------------------------------------------------------------------------------------------------------------------------------------------------------------------------------------------------------------------------------------------------------------------------------------------------------------------------------------------------------------------------------------------------------------------------------------------------------------------------------------------------------------------------------------------------------------------------------------------------------------------------------------------------------------------------------------------------------------------------------------------------------------------------------------------------------------------------------------------------------------------------------------------------------------------|-------|--------------------------------|
| <u>Technical Information</u>                                                                                                                                                                                                                                                                                                                                                                                                                                                                                                                                                                                                                                                                                                                                                                                                                                                                                                                                                                                                                                                                                                                                                                                                                                                                                                                                                                                                                                                                                                                                                                                                                                                                                                                                                                                                                                                                                                                                                                                                                                                                                                   | 01    | Azalee Sink Trim               |
|                                                                                                                                                                                                                                                                                                                                                                                                                                                                                                                                                                                                                                                                                                                                                                                                                                                                                                                                                                                                                                                                                                                                                                                                                                                                                                                                                                                                                                                                                                                                                                                                                                                                                                                                                                                                                                                                                                                                                                                                                                                                                                                                | 02    | Finished Machine Screw         |
| <ul> <li>Includes #2120 Azalee Grid Strainer and Machine Screw.</li> </ul>                                                                                                                                                                                                                                                                                                                                                                                                                                                                                                                                                                                                                                                                                                                                                                                                                                                                                                                                                                                                                                                                                                                                                                                                                                                                                                                                                                                                                                                                                                                                                                                                                                                                                                                                                                                                                                                                                                                                                                                                                                                     | 03    | 2124 Finished Tail Piece       |
| • To be used with P-Trap #3013 or #3014.                                                                                                                                                                                                                                                                                                                                                                                                                                                                                                                                                                                                                                                                                                                                                                                                                                                                                                                                                                                                                                                                                                                                                                                                                                                                                                                                                                                                                                                                                                                                                                                                                                                                                                                                                                                                                                                                                                                                                                                                                                                                                       | 03    | Optional Extended Tail Piece - |
| • The 'Tulip' Drain with P-trap will pass UPC code.                                                                                                                                                                                                                                                                                                                                                                                                                                                                                                                                                                                                                                                                                                                                                                                                                                                                                                                                                                                                                                                                                                                                                                                                                                                                                                                                                                                                                                                                                                                                                                                                                                                                                                                                                                                                                                                                                                                                                                                                                                                                            | 0.4   | Specify Length When Ordering   |
| • Available finishes are French Weathered Brass (47),                                                                                                                                                                                                                                                                                                                                                                                                                                                                                                                                                                                                                                                                                                                                                                                                                                                                                                                                                                                                                                                                                                                                                                                                                                                                                                                                                                                                                                                                                                                                                                                                                                                                                                                                                                                                                                                                                                                                                                                                                                                                          | 04    | 2124 Finished Tulip Globe      |
| Polished Chrome (48), SoliBrass (49), Lacquered Matte                                                                                                                                                                                                                                                                                                                                                                                                                                                                                                                                                                                                                                                                                                                                                                                                                                                                                                                                                                                                                                                                                                                                                                                                                                                                                                                                                                                                                                                                                                                                                                                                                                                                                                                                                                                                                                                                                                                                                                                                                                                                          | 05    | Rubber Gasket                  |
| Black Nickel ( <b>50</b> ), Old Gold ( <b>52</b> ), Old Silver ( <b>53</b> ),                                                                                                                                                                                                                                                                                                                                                                                                                                                                                                                                                                                                                                                                                                                                                                                                                                                                                                                                                                                                                                                                                                                                                                                                                                                                                                                                                                                                                                                                                                                                                                                                                                                                                                                                                                                                                                                                                                                                                                                                                                                  |       |                                |
| Polished Brass (55), Polished Nickel (56), Brushed                                                                                                                                                                                                                                                                                                                                                                                                                                                                                                                                                                                                                                                                                                                                                                                                                                                                                                                                                                                                                                                                                                                                                                                                                                                                                                                                                                                                                                                                                                                                                                                                                                                                                                                                                                                                                                                                                                                                                                                                                                                                             |       |                                |
| Nickel (57), Satin Nickel (60), Antique Lacquered                                                                                                                                                                                                                                                                                                                                                                                                                                                                                                                                                                                                                                                                                                                                                                                                                                                                                                                                                                                                                                                                                                                                                                                                                                                                                                                                                                                                                                                                                                                                                                                                                                                                                                                                                                                                                                                                                                                                                                                                                                                                              |       |                                |
| Copper (67), Antique Lacquered Brass (68), Weathered                                                                                                                                                                                                                                                                                                                                                                                                                                                                                                                                                                                                                                                                                                                                                                                                                                                                                                                                                                                                                                                                                                                                                                                                                                                                                                                                                                                                                                                                                                                                                                                                                                                                                                                                                                                                                                                                                                                                                                                                                                                                           |       |                                |
| Brass (70), Lacquered Polished Black Nickel (71) and                                                                                                                                                                                                                                                                                                                                                                                                                                                                                                                                                                                                                                                                                                                                                                                                                                                                                                                                                                                                                                                                                                                                                                                                                                                                                                                                                                                                                                                                                                                                                                                                                                                                                                                                                                                                                                                                                                                                                                                                                                                                           |       |                                |
| Lacquered Polished Copper (80).                                                                                                                                                                                                                                                                                                                                                                                                                                                                                                                                                                                                                                                                                                                                                                                                                                                                                                                                                                                                                                                                                                                                                                                                                                                                                                                                                                                                                                                                                                                                                                                                                                                                                                                                                                                                                                                                                                                                                                                                                                                                                                |       |                                |
| <ul> <li>Please See Cleaning Instructions:</li> </ul>                                                                                                                                                                                                                                                                                                                                                                                                                                                                                                                                                                                                                                                                                                                                                                                                                                                                                                                                                                                                                                                                                                                                                                                                                                                                                                                                                                                                                                                                                                                                                                                                                                                                                                                                                                                                                                                                                                                                                                                                                                                                          |       |                                |
| http://herbeau.com/CleaningAll.pdf For Finish Care and                                                                                                                                                                                                                                                                                                                                                                                                                                                                                                                                                                                                                                                                                                                                                                                                                                                                                                                                                                                                                                                                                                                                                                                                                                                                                                                                                                                                                                                                                                                                                                                                                                                                                                                                                                                                                                                                                                                                                                                                                                                                         |       |                                |
| Maintenance Information.                                                                                                                                                                                                                                                                                                                                                                                                                                                                                                                                                                                                                                                                                                                                                                                                                                                                                                                                                                                                                                                                                                                                                                                                                                                                                                                                                                                                                                                                                                                                                                                                                                                                                                                                                                                                                                                                                                                                                                                                                                                                                                       |       |                                |
| Disconfigures and a second sec |       |                                |