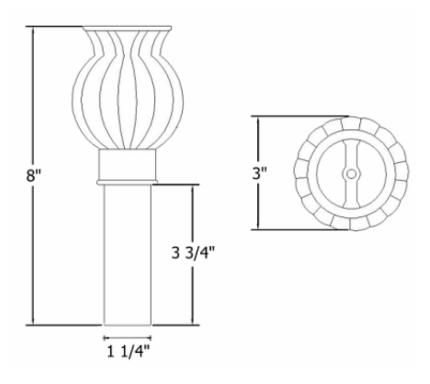

## 2124 – 'Tulip' Drain

|                                                                                                                                                                                                                                                                                                                                                                                                                                                                                                                                                                                                                                                                                                                                                                                                                                                                                                                                                                                                                                                                                                                                                                                                                                                                                                                                                                                                                                                                                                                                                                                                                                                                                                                                                                                                                                                                                                                                                                                                                                                                                                                                | Part# | Description                    |
|--------------------------------------------------------------------------------------------------------------------------------------------------------------------------------------------------------------------------------------------------------------------------------------------------------------------------------------------------------------------------------------------------------------------------------------------------------------------------------------------------------------------------------------------------------------------------------------------------------------------------------------------------------------------------------------------------------------------------------------------------------------------------------------------------------------------------------------------------------------------------------------------------------------------------------------------------------------------------------------------------------------------------------------------------------------------------------------------------------------------------------------------------------------------------------------------------------------------------------------------------------------------------------------------------------------------------------------------------------------------------------------------------------------------------------------------------------------------------------------------------------------------------------------------------------------------------------------------------------------------------------------------------------------------------------------------------------------------------------------------------------------------------------------------------------------------------------------------------------------------------------------------------------------------------------------------------------------------------------------------------------------------------------------------------------------------------------------------------------------------------------|-------|--------------------------------|
| <u>Technical Information</u>                                                                                                                                                                                                                                                                                                                                                                                                                                                                                                                                                                                                                                                                                                                                                                                                                                                                                                                                                                                                                                                                                                                                                                                                                                                                                                                                                                                                                                                                                                                                                                                                                                                                                                                                                                                                                                                                                                                                                                                                                                                                                                   | 01    | Azalee Sink Trim               |
|                                                                                                                                                                                                                                                                                                                                                                                                                                                                                                                                                                                                                                                                                                                                                                                                                                                                                                                                                                                                                                                                                                                                                                                                                                                                                                                                                                                                                                                                                                                                                                                                                                                                                                                                                                                                                                                                                                                                                                                                                                                                                                                                | 02    | Finished Machine Screw         |
| <ul> <li>Includes #2120 Azalee Grid Strainer and Machine Screw.</li> </ul>                                                                                                                                                                                                                                                                                                                                                                                                                                                                                                                                                                                                                                                                                                                                                                                                                                                                                                                                                                                                                                                                                                                                                                                                                                                                                                                                                                                                                                                                                                                                                                                                                                                                                                                                                                                                                                                                                                                                                                                                                                                     | 03    | 2124 Finished Tail Piece       |
| • To be used with P-Trap #3013 or #3014.                                                                                                                                                                                                                                                                                                                                                                                                                                                                                                                                                                                                                                                                                                                                                                                                                                                                                                                                                                                                                                                                                                                                                                                                                                                                                                                                                                                                                                                                                                                                                                                                                                                                                                                                                                                                                                                                                                                                                                                                                                                                                       | 03    | Optional Extended Tail Piece - |
| • The 'Tulip' Drain with P-trap will pass UPC code.                                                                                                                                                                                                                                                                                                                                                                                                                                                                                                                                                                                                                                                                                                                                                                                                                                                                                                                                                                                                                                                                                                                                                                                                                                                                                                                                                                                                                                                                                                                                                                                                                                                                                                                                                                                                                                                                                                                                                                                                                                                                            | 0.4   | Specify Length When Ordering   |
| • Available finishes are French Weathered Brass (47),                                                                                                                                                                                                                                                                                                                                                                                                                                                                                                                                                                                                                                                                                                                                                                                                                                                                                                                                                                                                                                                                                                                                                                                                                                                                                                                                                                                                                                                                                                                                                                                                                                                                                                                                                                                                                                                                                                                                                                                                                                                                          | 04    | 2124 Finished Tulip Globe      |
| Polished Chrome (48), SoliBrass (49), Lacquered Matte                                                                                                                                                                                                                                                                                                                                                                                                                                                                                                                                                                                                                                                                                                                                                                                                                                                                                                                                                                                                                                                                                                                                                                                                                                                                                                                                                                                                                                                                                                                                                                                                                                                                                                                                                                                                                                                                                                                                                                                                                                                                          | 05    | Rubber Gasket                  |
| Black Nickel ( <b>50</b> ), Old Gold ( <b>52</b> ), Old Silver ( <b>53</b> ),                                                                                                                                                                                                                                                                                                                                                                                                                                                                                                                                                                                                                                                                                                                                                                                                                                                                                                                                                                                                                                                                                                                                                                                                                                                                                                                                                                                                                                                                                                                                                                                                                                                                                                                                                                                                                                                                                                                                                                                                                                                  |       |                                |
| Polished Brass (55), Polished Nickel (56), Brushed                                                                                                                                                                                                                                                                                                                                                                                                                                                                                                                                                                                                                                                                                                                                                                                                                                                                                                                                                                                                                                                                                                                                                                                                                                                                                                                                                                                                                                                                                                                                                                                                                                                                                                                                                                                                                                                                                                                                                                                                                                                                             |       |                                |
| Nickel (57), Satin Nickel (60), Antique Lacquered                                                                                                                                                                                                                                                                                                                                                                                                                                                                                                                                                                                                                                                                                                                                                                                                                                                                                                                                                                                                                                                                                                                                                                                                                                                                                                                                                                                                                                                                                                                                                                                                                                                                                                                                                                                                                                                                                                                                                                                                                                                                              |       |                                |
| Copper (67), Antique Lacquered Brass (68), Weathered                                                                                                                                                                                                                                                                                                                                                                                                                                                                                                                                                                                                                                                                                                                                                                                                                                                                                                                                                                                                                                                                                                                                                                                                                                                                                                                                                                                                                                                                                                                                                                                                                                                                                                                                                                                                                                                                                                                                                                                                                                                                           |       |                                |
| Brass (70), Lacquered Polished Black Nickel (71) and                                                                                                                                                                                                                                                                                                                                                                                                                                                                                                                                                                                                                                                                                                                                                                                                                                                                                                                                                                                                                                                                                                                                                                                                                                                                                                                                                                                                                                                                                                                                                                                                                                                                                                                                                                                                                                                                                                                                                                                                                                                                           |       |                                |
| Lacquered Polished Copper (80).                                                                                                                                                                                                                                                                                                                                                                                                                                                                                                                                                                                                                                                                                                                                                                                                                                                                                                                                                                                                                                                                                                                                                                                                                                                                                                                                                                                                                                                                                                                                                                                                                                                                                                                                                                                                                                                                                                                                                                                                                                                                                                |       |                                |
| <ul> <li>Please See Cleaning Instructions:</li> </ul>                                                                                                                                                                                                                                                                                                                                                                                                                                                                                                                                                                                                                                                                                                                                                                                                                                                                                                                                                                                                                                                                                                                                                                                                                                                                                                                                                                                                                                                                                                                                                                                                                                                                                                                                                                                                                                                                                                                                                                                                                                                                          |       |                                |
| http://herbeau.com/CleaningAll.pdf For Finish Care and                                                                                                                                                                                                                                                                                                                                                                                                                                                                                                                                                                                                                                                                                                                                                                                                                                                                                                                                                                                                                                                                                                                                                                                                                                                                                                                                                                                                                                                                                                                                                                                                                                                                                                                                                                                                                                                                                                                                                                                                                                                                         |       |                                |
| Maintenance Information.                                                                                                                                                                                                                                                                                                                                                                                                                                                                                                                                                                                                                                                                                                                                                                                                                                                                                                                                                                                                                                                                                                                                                                                                                                                                                                                                                                                                                                                                                                                                                                                                                                                                                                                                                                                                                                                                                                                                                                                                                                                                                                       |       |                                |
| Disconfigures and a second sec |       |                                |