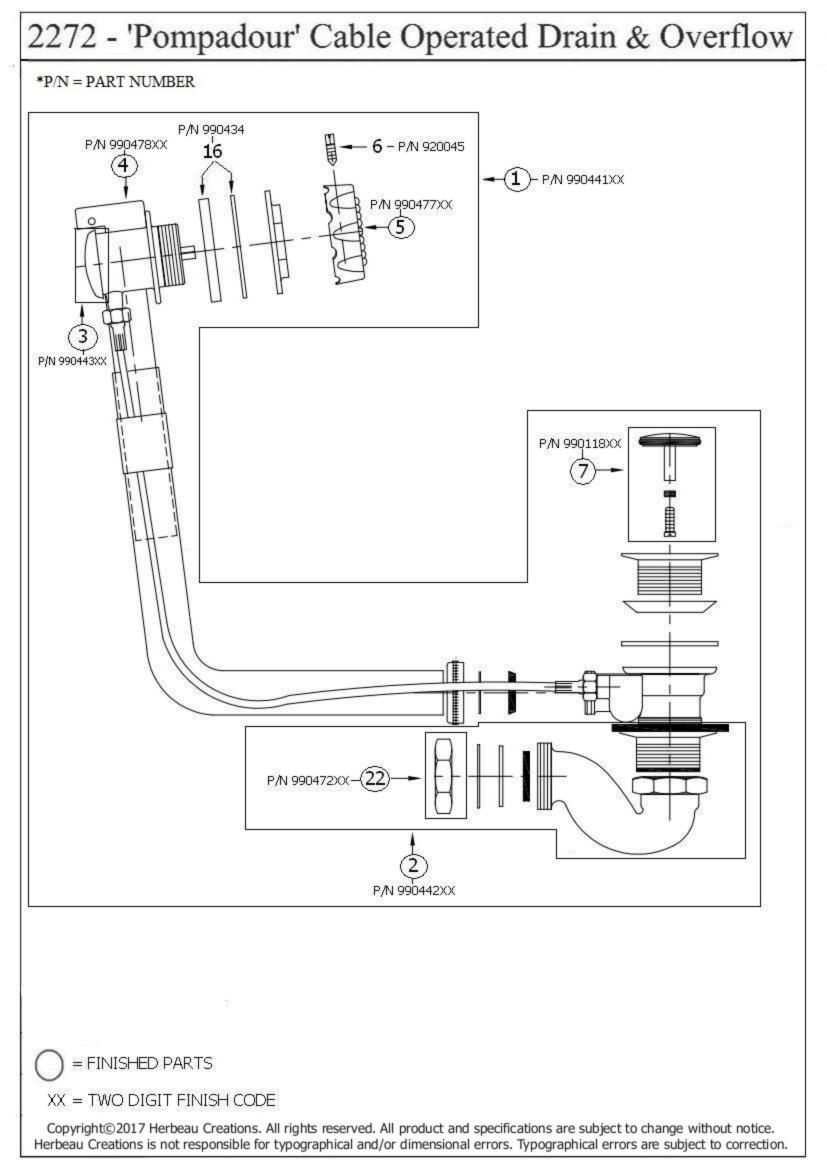

| 2272 – 'Pompadour' Cable Operated                                                                                                                                                                                                                                                                                                                                                                                                                                                                                                                                                                                                                                                                                                                                                         | Drain                                                        | & Overflow                                                                                                                                                                                          |
|-------------------------------------------------------------------------------------------------------------------------------------------------------------------------------------------------------------------------------------------------------------------------------------------------------------------------------------------------------------------------------------------------------------------------------------------------------------------------------------------------------------------------------------------------------------------------------------------------------------------------------------------------------------------------------------------------------------------------------------------------------------------------------------------|--------------------------------------------------------------|-----------------------------------------------------------------------------------------------------------------------------------------------------------------------------------------------------|
| 11 .                                                                                                                                                                                                                                                                                                                                                                                                                                                                                                                                                                                                                                                                                                                                                                                      | Part #                                                       | Description                                                                                                                                                                                         |
| $01 \frac{1}{4}$                                                                                                                                                                                                                                                                                                                                                                                                                                                                                                                                                                                                                                                                                                                                                                          | Part #<br>01<br>02<br>03<br>04<br>05<br>06<br>07<br>16<br>22 | Description<br>Over Flow Pipe & Pop-<br>Up Set<br>Bath Waste Trap<br>Hole Cover<br>Fitting Set<br>Pompadour Control<br>Handle<br>Set Screw<br>Plug & Stem For Pop-Up<br>Gasket Set<br>#22 Drain Nut |
| 10 5/8" min 16 1/2" max.<br>Technical Information                                                                                                                                                                                                                                                                                                                                                                                                                                                                                                                                                                                                                                                                                                                                         |                                                              |                                                                                                                                                                                                     |
| <ul> <li>All external parts are finished.</li> <li>1 <sup>1</sup>/<sub>2</sub>" drain.</li> <li>Includes 1 <sup>1</sup>/<sub>4</sub>" pop-up drain.</li> <li>Designed for Herbeau tubs.</li> <li>Available finishes are French Weathered Brass (47), Polished<br/>Chrome (48), SoliBrass (49), Lacquered Matte Black Nickel (50),<br/>Old Gold (52), Old Silver (53), Polished Brass (55), Polished<br/>Nickel (56), Brushed Nickel (57), Satin Nickel (60), Antique<br/>Lacquered Copper (67), Antique Lacquered Brass (68),<br/>Weathered Brass (70), Lacquered Polished Black Nickel (71) and<br/>Lacquered Polished Copper (80).</li> <li>Please See Cleaning Instructions:<br/><u>http://herbeau.com/CleaningAll.pdf</u> For Finish Care and<br/>Maintenance Information.</li> </ul> |                                                              |                                                                                                                                                                                                     |
| <ul> <li><u>Please follow example when ordering for 'Pompadour' Drain &amp; Overflow</u></li> <li>To order part#3 – Hole Cover</li> </ul>                                                                                                                                                                                                                                                                                                                                                                                                                                                                                                                                                                                                                                                 |                                                              | HERBEAU<br>Arance                                                                                                                                                                                   |
| ○ <u>990443xx</u>                                                                                                                                                                                                                                                                                                                                                                                                                                                                                                                                                                                                                                                                                                                                                                         | H                                                            | erbeau<br>du Sanitaire depuis 1857                                                                                                                                                                  |
| • Please substitute finish number needed in place of $\underline{XX}$                                                                                                                                                                                                                                                                                                                                                                                                                                                                                                                                                                                                                                                                                                                     |                                                              |                                                                                                                                                                                                     |