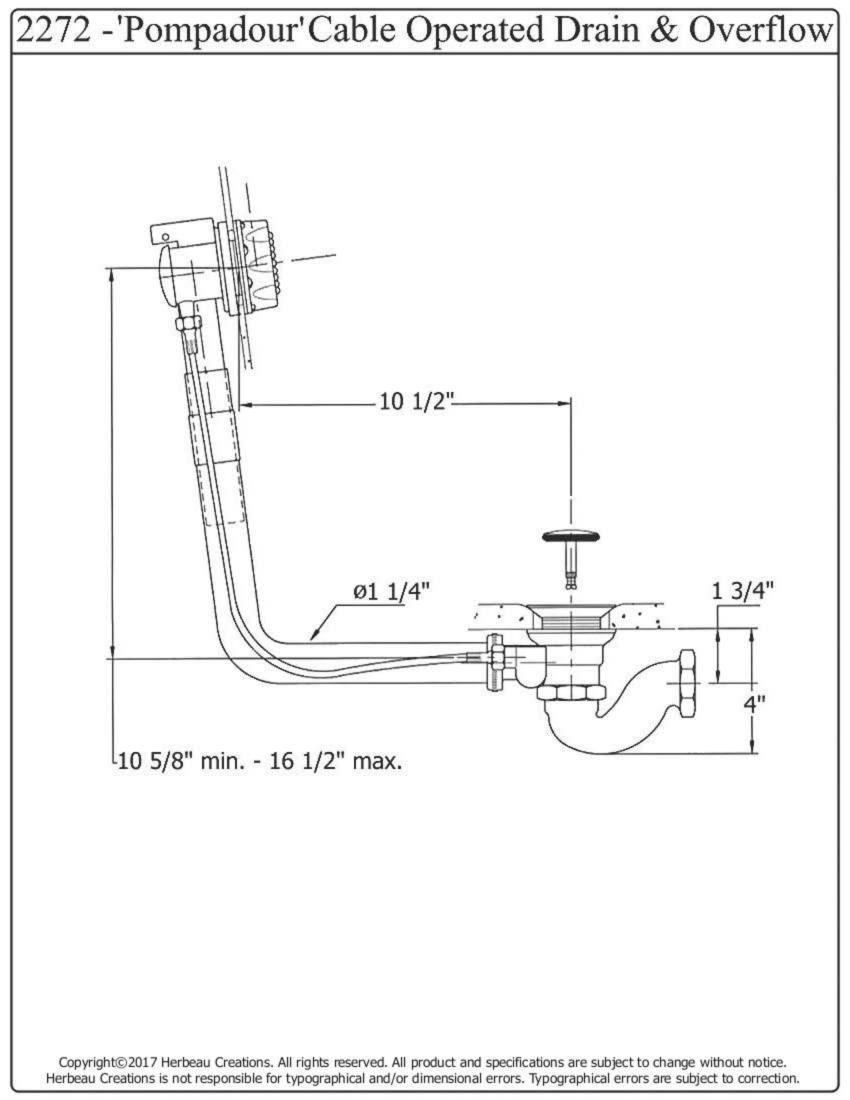

| 2272 – 'Pompadour' Cable Operated                                                                                                                                                                                                                                                                                                                                                                                                                                                                                                                                                                                                                                                                                                                                                         | Drain                                                        | & Overflow                                                                                                                                                                                          |
|-------------------------------------------------------------------------------------------------------------------------------------------------------------------------------------------------------------------------------------------------------------------------------------------------------------------------------------------------------------------------------------------------------------------------------------------------------------------------------------------------------------------------------------------------------------------------------------------------------------------------------------------------------------------------------------------------------------------------------------------------------------------------------------------|--------------------------------------------------------------|-----------------------------------------------------------------------------------------------------------------------------------------------------------------------------------------------------|
| 11 .                                                                                                                                                                                                                                                                                                                                                                                                                                                                                                                                                                                                                                                                                                                                                                                      | Part #                                                       | Description                                                                                                                                                                                         |
| $01 \frac{1}{4}$                                                                                                                                                                                                                                                                                                                                                                                                                                                                                                                                                                                                                                                                                                                                                                          | Part #<br>01<br>02<br>03<br>04<br>05<br>06<br>07<br>16<br>22 | Description<br>Over Flow Pipe & Pop-<br>Up Set<br>Bath Waste Trap<br>Hole Cover<br>Fitting Set<br>Pompadour Control<br>Handle<br>Set Screw<br>Plug & Stem For Pop-Up<br>Gasket Set<br>#22 Drain Nut |
| 10 5/8" min 16 1/2" max.<br>Technical Information                                                                                                                                                                                                                                                                                                                                                                                                                                                                                                                                                                                                                                                                                                                                         |                                                              |                                                                                                                                                                                                     |
| <ul> <li>All external parts are finished.</li> <li>1 <sup>1</sup>/<sub>2</sub>" drain.</li> <li>Includes 1 <sup>1</sup>/<sub>4</sub>" pop-up drain.</li> <li>Designed for Herbeau tubs.</li> <li>Available finishes are French Weathered Brass (47), Polished<br/>Chrome (48), SoliBrass (49), Lacquered Matte Black Nickel (50),<br/>Old Gold (52), Old Silver (53), Polished Brass (55), Polished<br/>Nickel (56), Brushed Nickel (57), Satin Nickel (60), Antique<br/>Lacquered Copper (67), Antique Lacquered Brass (68),<br/>Weathered Brass (70), Lacquered Polished Black Nickel (71) and<br/>Lacquered Polished Copper (80).</li> <li>Please See Cleaning Instructions:<br/><u>http://herbeau.com/CleaningAll.pdf</u> For Finish Care and<br/>Maintenance Information.</li> </ul> |                                                              |                                                                                                                                                                                                     |
| <ul> <li><u>Please follow example when ordering for 'Pompadour' Drain &amp; Overflow</u></li> <li>To order part#3 – Hole Cover</li> </ul>                                                                                                                                                                                                                                                                                                                                                                                                                                                                                                                                                                                                                                                 |                                                              | HERBEAU<br>Arance                                                                                                                                                                                   |
| ○ <u>990443xx</u>                                                                                                                                                                                                                                                                                                                                                                                                                                                                                                                                                                                                                                                                                                                                                                         | H                                                            | erbeau<br>du Sanitaire depuis 1857                                                                                                                                                                  |
| • Please substitute finish number needed in place of $\underline{XX}$                                                                                                                                                                                                                                                                                                                                                                                                                                                                                                                                                                                                                                                                                                                     |                                                              |                                                                                                                                                                                                     |