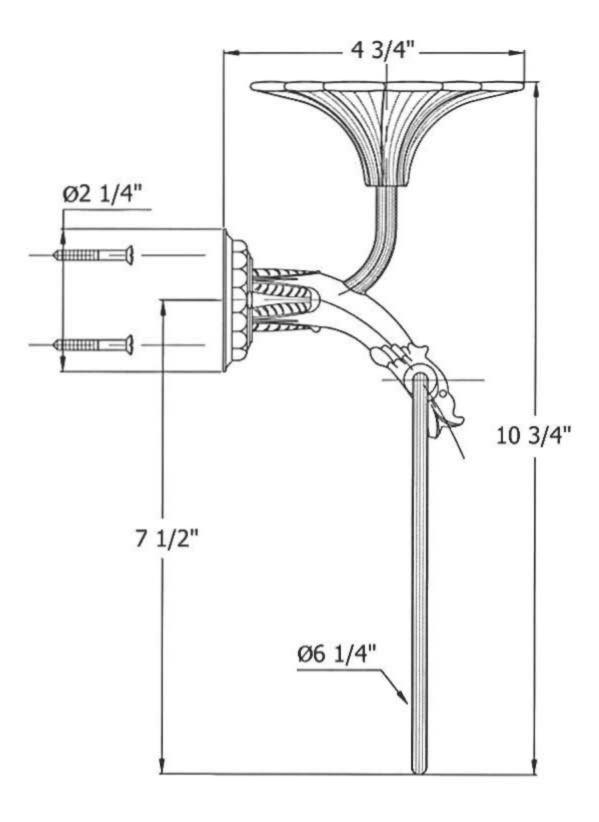

## 2315 – 'Pompadour' Soap Dish / Towel Ring

|   | Part# | Description                 |
|---|-------|-----------------------------|
|   | 01    | *Soap Dish-Waiting For Part |
|   |       | Number Confirmation         |
|   | 02    | Plastic Threaded Stem       |
|   | 03    | Towel Ring                  |
|   | 04    | Finished Screws             |
|   |       |                             |
|   |       |                             |
|   |       |                             |
|   |       |                             |
|   |       |                             |
|   |       |                             |
| 1 |       |                             |
|   |       |                             |

Please follow example when ordering parts for 'Pompadour' Dish / Ring

- To order part#04 Finished Screws
  - o <u>950242xx</u>
- Please substitute finish number needed in place of XX

## 2315 - 'Pompadour' Soap Dish / Towel Ring

\*P/N = PART NUMBER \*WAITING FOR PART NUMBER CONFIRMATION P/N 950242XX 2-P/N 990484 P/N 990485XX = FINISHED PARTS XX = TWO DIGIT FINISH CODE

Copyright©2017 Herbeau Creations. All rights reserved. All product and specifications are subject to change without notice. Herbeau Creations is not responsible for typographical and/or dimensional errors. Typographical errors are subject to correction.