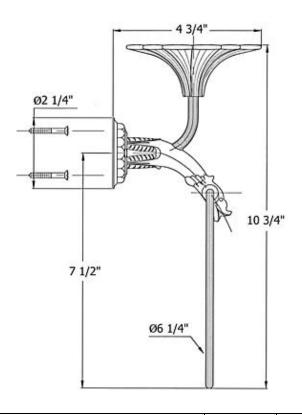

## 2315 – 'Pompadour' Soap Dish / Towel Ring

|   | Part# | Description                 |
|---|-------|-----------------------------|
|   | 01    | *Soap Dish-Waiting For Part |
|   |       | Number Confirmation         |
|   | 02    | Plastic Threaded Stem       |
|   | 03    | Towel Ring                  |
|   | 04    | Finished Screws             |
|   |       |                             |
|   |       |                             |
|   |       |                             |
|   |       |                             |
|   |       |                             |
|   |       |                             |
| 1 |       |                             |
|   |       |                             |

Please follow example when ordering parts for 'Pompadour' Dish / Ring

- To order part#04 Finished Screws
  - o <u>950242xx</u>
- Please substitute finish number needed in place of XX

## 2315 - 'Pompadour' Soap Dish / Towel Ring

\*P/N = PART NUMBER \*WAITING FOR PART NUMBER CONFIRMATION P/N 950242XX 2-P/N 990484 P/N 990485XX = FINISHED PARTS XX = TWO DIGIT FINISH CODE

Copyright©2017 Herbeau Creations. All rights reserved. All product and specifications are subject to change without notice. Herbeau Creations is not responsible for typographical and/or dimensional errors. Typographical errors are subject to correction.