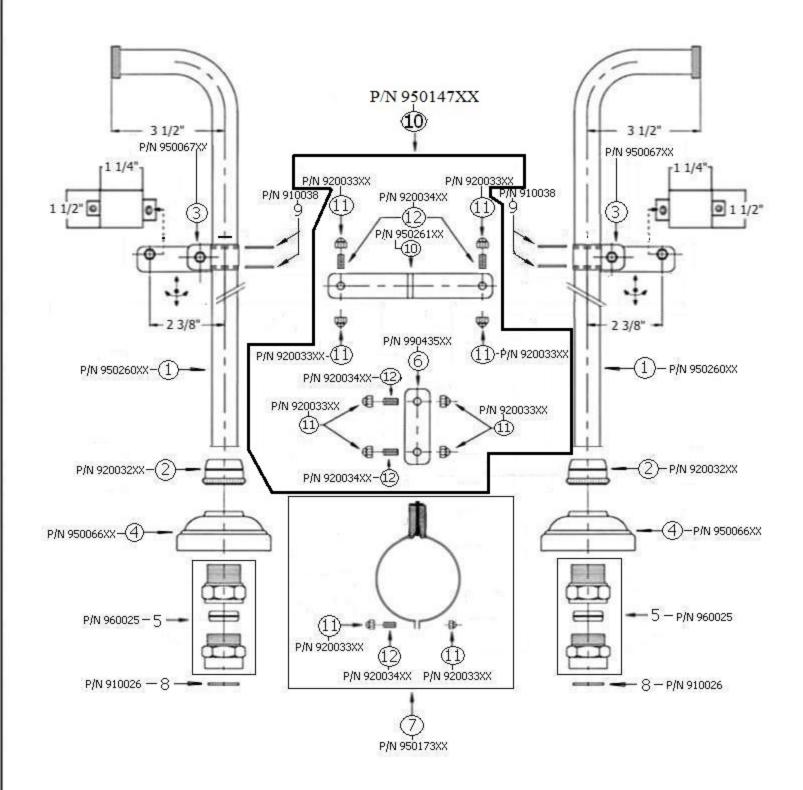

### 2901 – 'Pompadour' Free Standing Adduction Pipes

| 3/4" Male<br>  |         |
|----------------|---------|
| 3/4"           | •       |
| 3/4" Female 6" | e2 7/8" |

| Part # | Description              |
|--------|--------------------------|
| 01     | Brass Adduction Pipes    |
| 02     | Finished Brass Nut       |
| 03     | Bracket                  |
| 04     | Escutcheon               |
| 05     | Adapters &               |
|        | Compression Ring         |
| 06     | T-Bracket Tongue         |
| 07     | 1 1/4" Universal Bracket |
| 08     | 3/4" Washer              |
| 09     | Rubber O-Ring            |
| 10     | T-Bracket Assembly       |
| 11     | Finished Nut             |
| 12     | Finished Threaded        |
|        | Stem                     |
|        |                          |

Please follow example when ordering parts for 'Pompadour' Add. Pipes

• To order part#01 – Brass Adduction Pipes

### o <u>950260xx</u>

• Please substitute finish number needed in place of  $\underline{XX}$ 

## 2901 - 'Pompadour' Free Standing Adduction Pipes

\*P/N = PART NUMBER

= FINISHED PARTS

XX = TWO DIGIT FINISH CODE

Copyright©2017 Herbeau Creations. All rights reserved. All product and specifications are subject to change without notice. Herbeau Creations is not responsible for typographical and/or dimensional errors. Typographical errors are subject to correction.