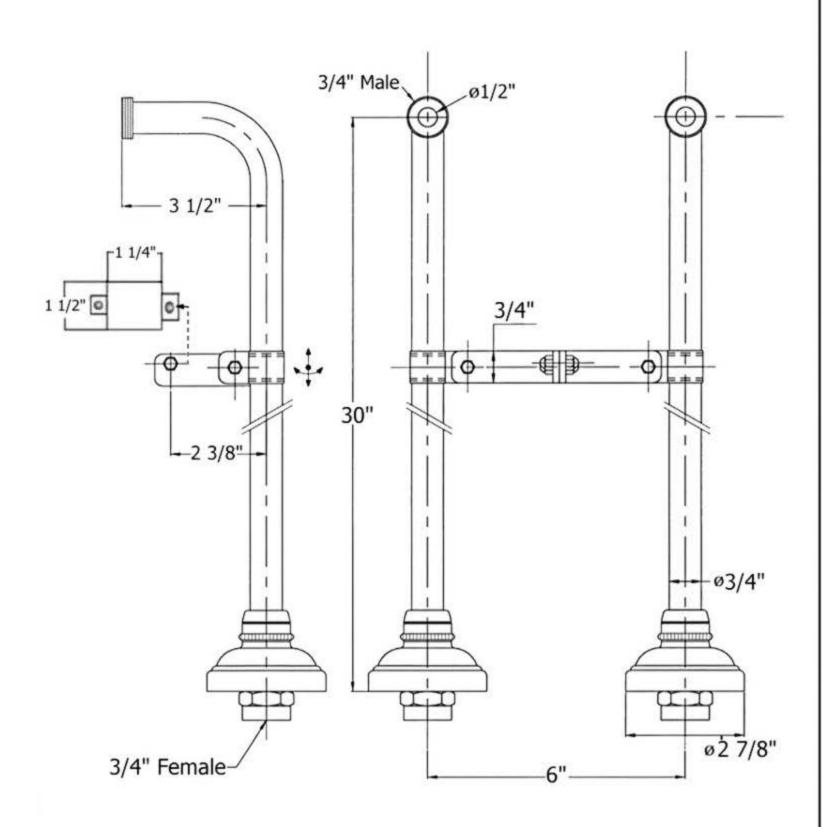

### 2901 – 'Pompadour' Free Standing Adduction Pipes

| 3/4" Male<br>  |         |
|----------------|---------|
| 3/4"           | •       |
| 3/4" Female 6" | e2 7/8" |

| Part # | Description              |
|--------|--------------------------|
| 01     | Brass Adduction Pipes    |
| 02     | Finished Brass Nut       |
| 03     | Bracket                  |
| 04     | Escutcheon               |
| 05     | Adapters &               |
|        | Compression Ring         |
| 06     | T-Bracket Tongue         |
| 07     | 1 1/4" Universal Bracket |
| 08     | 3/4" Washer              |
| 09     | Rubber O-Ring            |
| 10     | T-Bracket Assembly       |
| 11     | Finished Nut             |
| 12     | Finished Threaded        |
|        | Stem                     |
|        |                          |

#### **Technical Information**

- 3/4" female floor connection.
- Includes T-bracket and 1 1/4" universal bracket to stabilize adduction pipes.
- Herbeau prefers this item to be ordered together with Item #2236 if drain from another manufacturer is used.
- Available finishes are French Weathered Brass (47), Polished Chrome (48), SoliBrass (49), Lacquered Matte Black Nickel (50), Old Gold (52), Old Silver (53), Polished Brass (55), Polished Nickel (56), Brushed Nickel (57), Satin Nickel (60), Antique Lacquered Copper (67), Antique Lacquered Brass (68), Weathered Brass (70), Lacquered Polished Black Nickel (71) and Lacquered Polished Copper (80).
- Please See Cleaning Instructions:
   <a href="http://herbeau.com/CleaningAll.pdf">http://herbeau.com/CleaningAll.pdf</a>
   For Finish Care and Maintenance Information.

# 2901 - 'Pompadour' Free Standing Adduction Pipes

1 1/4" I.D. Universal Bracket

Copyright©2017 Herbeau Creations. All rights reserved. All product and specifications are subject to change without notice. Herbeau Creations is not responsible for typographical and/or dimensional errors. Typographical errors are subject to correction.