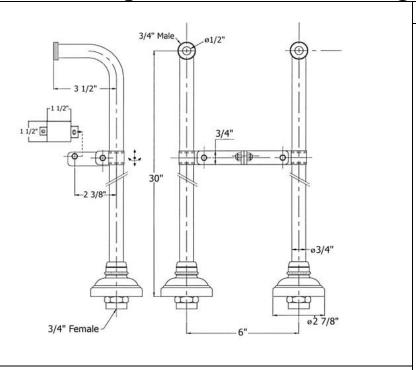

## **Technical Information**

- <sup>3</sup>/<sub>4</sub>" female floor connection.
- Includes T-bracket and 1 ½" universal bracket to stabilize adduction pipes.
- Herbeau prefers this item to be ordered together with item #2236 if drain from another manufacturer is used.
- Available finishes are French Weathered Brass (47), Polished Chrome (48), SoliBrass (49), Lacquered Matte Black Nickel (50), Old Gold (52), Old Silver (53), Polished Brass (55), Polished Nickel (56), Brushed Nickel (57), Satin Nickel (60), Antique Lacquered Copper (67), Antique Lacquered Brass (68), Weathered Brass (70), Lacquered Polished Black Nickel (71) and Lacquered Polished Copper (80).
- Please See Cleaning Instructions:
   <a href="http://herbeau.com/CleaningAll.pdf">http://herbeau.com/CleaningAll.pdf</a>
   For Finish Care and Maintenance Information.

## 2902 - 'Pompadour' Free Standing Adduction Pipes

1 1/2" I.D. Universal Bracket

Copyright©2017 Herbeau Creations. All rights reserved. All product and specifications are subject to change without notice. Herbeau Creations is not responsible for typographical and/or dimensional errors. Typographical errors are subject to correction.