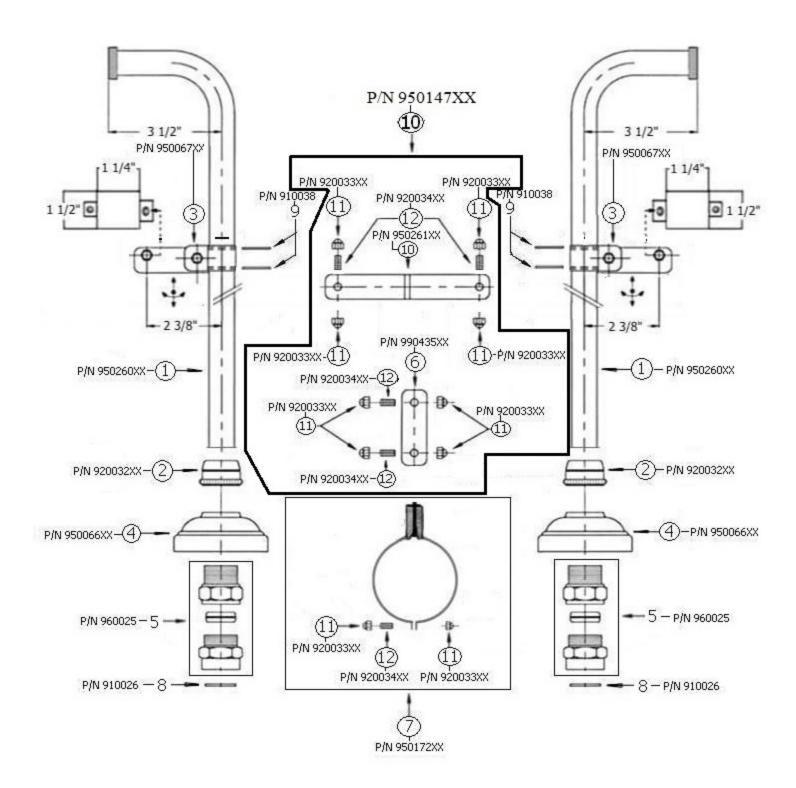

2902 – 'Pompadour' Free Standing Adduction Pipes

| Part # | Description        |
|--------|--------------------|
| 01     | Brass Adduction    |
|        | Pipes              |
| 02     | Finished Brass Nut |
| 03     | Bracket            |
| 04     | Escutcheon         |
| 05     | Adapters &         |
|        | Compression Ring   |
| 06     | T-Bracket Tongue   |
| 07     | 1 ½" Universal     |
|        | Bracket            |
| 08     | 3/4" Washer        |
| 09     | Rubber O-Ring      |
| 10     | T-Bracket Assembly |
| 11     | Finished Nut       |
| 12     | Finished Threaded  |
|        | Stem               |
|        |                    |

Please follow example when ordering parts for 'Pompadour' Adduction
Pipes

• To order part#01 – Brass Adduction Pipes

## o 950260xx

• Please substitute finish number needed in place of  $\underline{XX}$ 

## 2902 - 'Pompadour' Free Standing Adduction Pipes

\*P/N = PART NUMBER

= FINISHED PARTS

XX = TWO DIGIT FINISH CODE

Copyright©2017 Herbeau Creations. All rights reserved. All product and specifications are subject to change without notice. Herbeau Creations is not responsible for typographical and/or dimensional errors. Typographical errors are subject to correction.