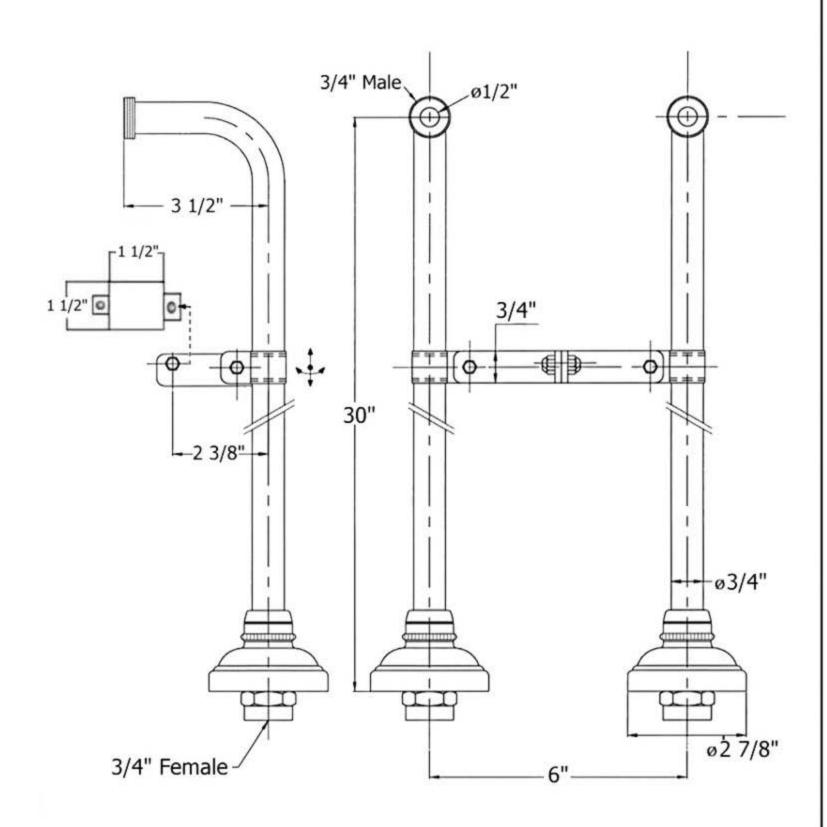

## **Technical Information**

- <sup>3</sup>/<sub>4</sub>" female floor connection.
- Includes T-bracket and 1 ½" universal bracket to stabilize adduction pipes.
- Herbeau prefers this item to be ordered together with item #2236 if drain from another manufacturer is used.
- Available finishes are French Weathered Brass (47), Polished Chrome (48), SoliBrass (49), Lacquered Matte Black Nickel (50), Old Gold (52), Old Silver (53), Polished Brass (55), Polished Nickel (56), Brushed Nickel (57), Satin Nickel (60), Antique Lacquered Copper (67), Antique Lacquered Brass (68), Weathered Brass (70), Lacquered Polished Black Nickel (71) and Lacquered Polished Copper (80).
- Please See Cleaning Instructions:
   <a href="http://herbeau.com/CleaningAll.pdf">http://herbeau.com/CleaningAll.pdf</a>
   For Finish Care and Maintenance Information.

## 2902 - 'Pompadour' Free Standing Adduction Pipes

1 1/2" I.D. Universal Bracket

Copyright©2017 Herbeau Creations. All rights reserved. All product and specifications are subject to change without notice. Herbeau Creations is not responsible for typographical and/or dimensional errors. Typographical errors are subject to correction.