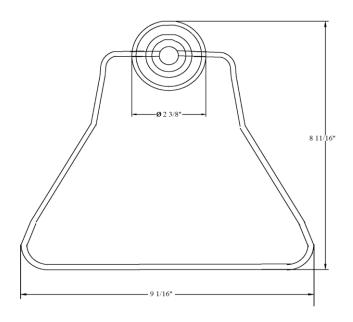

## 2904 – 'Lille' Large Towel Ring



|                                                                         | Part# | Description        |
|-------------------------------------------------------------------------|-------|--------------------|
| Technical Information                                                   | 01    | Mounting Screw Kit |
|                                                                         | 02    | Mounting Plate     |
| <ul> <li>Available finishes are French Weathered Brass (47),</li> </ul> | 03    | Escutcheon         |
| Polished Chrome (48), SoliBrass (49), Lacquered Matte                   | 04    | Large Support      |
| Black Nickel (50), Old Gold (52), Old Silver (53),                      | 05    | Set Screw          |
| Polished Brass (55), Polished Nickel (56), Brushed