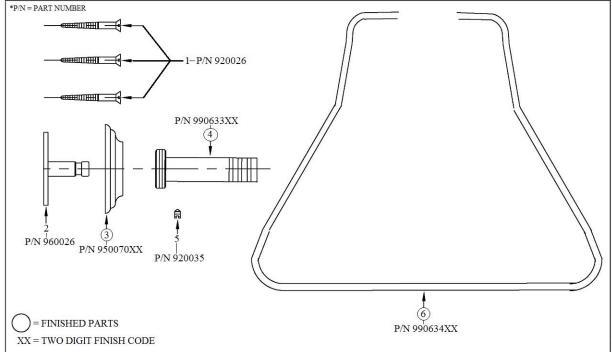

## 2904 – 'Lille' Large Towel Ring

|                                                                         | Part# | Description        |
|-------------------------------------------------------------------------|-------|--------------------|
| Technical Information                                                   | 01    | Mounting Screw Kit |
|                                                                         | 02    | Mounting Plate     |
| <ul> <li>Available finishes are French Weathered Brass (47),</li> </ul> | 03    | Escutcheon         |
| Polished Chrome (48), SoliBrass (49), Lacquered Matte                   | 04    | Large Support      |
| Black Nickel (50), Old Gold (52), Old Silver (53),                      | 05    | Set Screw          |
| Polished Brass (55), Polished Nickel (56), Brushed                      | 06    | Large Oval Ring    |
| Nickel (57), Satin Nickel (60), Antique Lacquered                       |       |                    |
| Copper (67), Antique Lacquered Brass (68), Weathered                    |       |                    |
| Brass (70), Lacquered Polished Black Nickel (71) and                    |       |                    |
| Lacquered Polished Copper (80).                                         |       |                    |
| <ul> <li>Please See Cleaning Instructions:</li> </ul>                   |       |                    |
| http://herbeau.com/CleaningAll.pdf For Finish Care and                  |       |                    |
| Maintenance Information.                                                |       |                    |
|                                                                         |       |                    |

Please follow example when ordering parts for 'Lille' Large Towel Ring

- To order part#03 Escutcheon
  - o 950070**xx**
- Please substitute finish number needed in place of XX