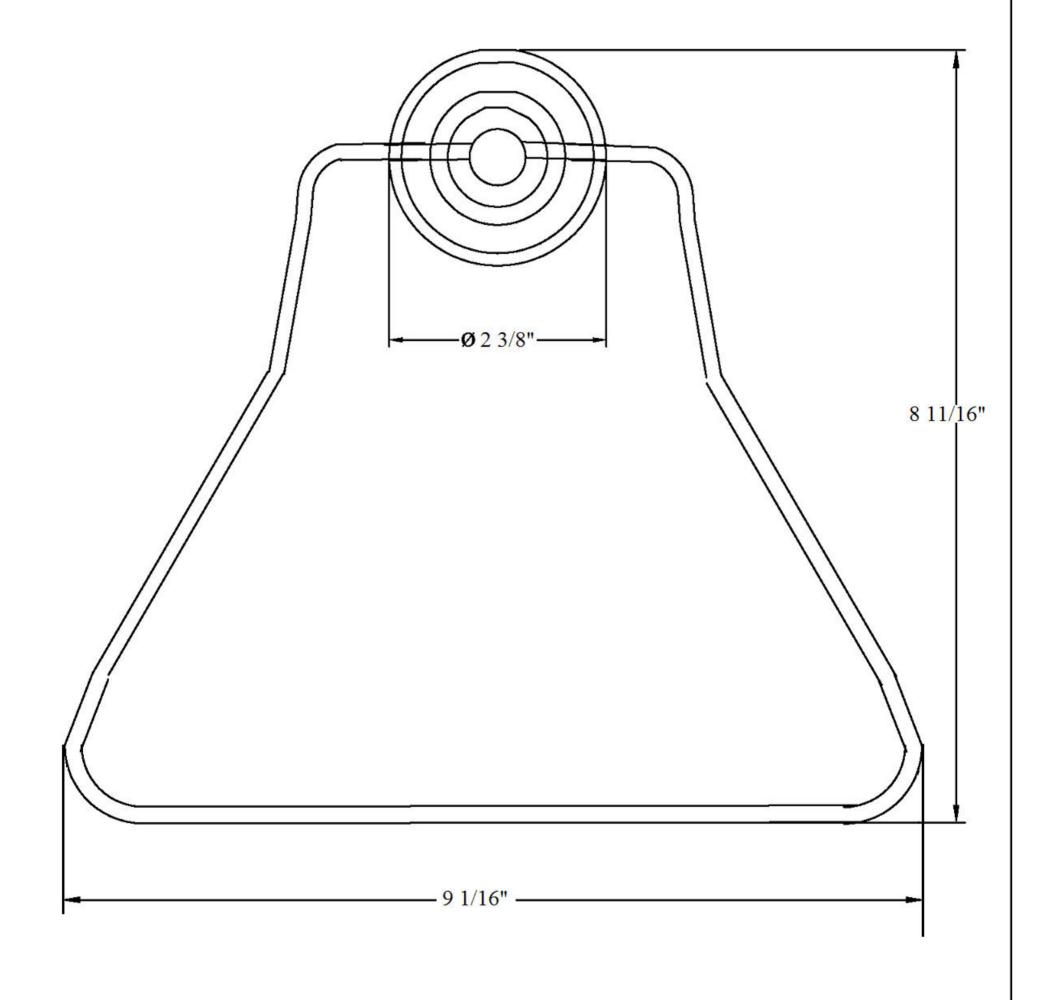

## 2904 - 'Lille' Large Towel Ring

Copyright©2017 Herbeau Creations. All rights reserved. All product and specifications are subject to change without notice. Herbeau Creations is not responsible for typographical and/or dimensional errors. Typographical errors are subject to correction.