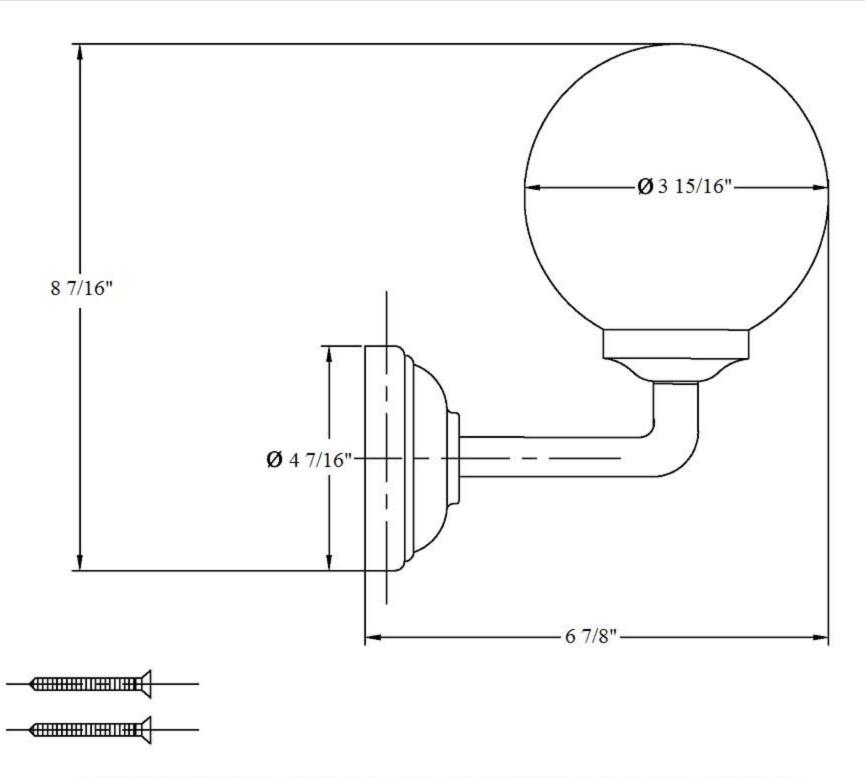

# 2914 - 'Lille' Wall Light - 2017

Copyright©2017 Herbeau Creations. All rights reserved. All product and specifications are subject to change without notice. Herbeau Creations is not responsible for typographical and/or dimensional errors. Typographical errors are subject to correction.

#### **Technical Information**

- Frosted globe.
- Maximum 40 watt Candelabra bulb.
- Available finishes are French Weathered Brass (47), Polished Chrome (48), SoliBrass (49), Lacquered Matte Black Nickel (50), Old Gold (52), Old Silver (53), Polished Brass (55), Polished Nickel (56), Brushed Nickel (57), Satin Nickel (60), Antique Lacquered Copper (67), Antique Lacquered Brass (68), Weathered Brass (70), Lacquered Polished Black Nickel (71) and Lacquered Polished Copper (80).
- Please See Cleaning Instructions: <a href="http://herbeau.com/CleaningAll.pdf">http://herbeau.com/CleaningAll.pdf</a>
  For Finish Care and Maintenance Information.