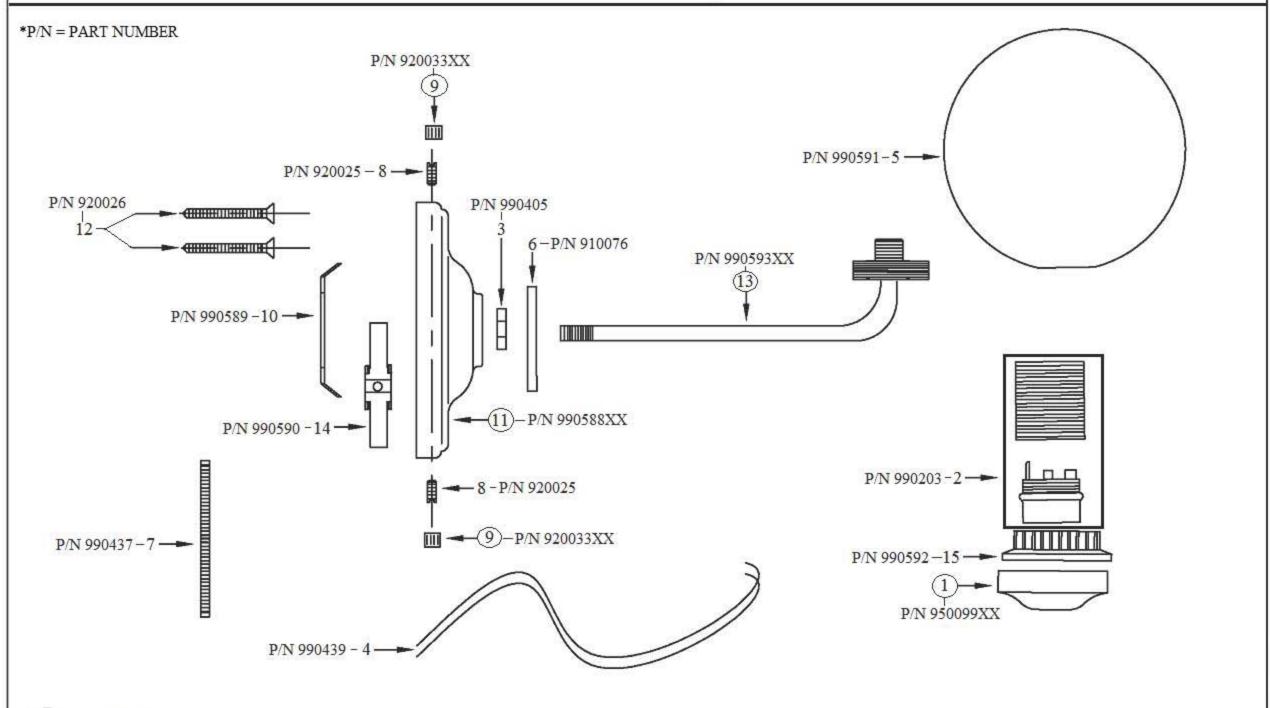

### 2914 – 'Lille' Wall Light

| Part # | Description          |
|--------|----------------------|
| 01     | Main Body Escutcheon |
| 02     | Socket Set For Wall  |
|        | Light                |
| 03     | Nut                  |
| 04     | Electric Wire Set    |
| 05     | Lille Light Globe    |
| 06     | Metal Ring & Rubber  |
|        | Washer               |
| 07     | Long Screw           |
| 08     | Threaded Stem        |
| 09     | Finished Nut         |
| 10     | Wall Mount Plate     |
| 11     | Light Escutcheon     |
| 12     | Mounting Screw Kit   |
| 13     | Lille Light Arm      |
| 14     | Electrical Plate     |
| 15     | Screw Cap            |
|        |                      |

Please follow example when ordering parts for 'Lille' wall Light

• To order part#01 – Main body Escutcheon

### o 950099xx

• Please substitute finish number needed in place of  $\underline{XX}$ 

## 2914 - 'Lille' Wall Light - 2017

= FINISHED PARTS

XX = TWO DIGIT FINISH CODE

Copyright©2017 Herbeau Creations. All rights reserved. All product and specifications are subject to change without notice. Herbeau Creations is not responsible for typographical and/or dimensional errors. Typographical errors are subject to correction.