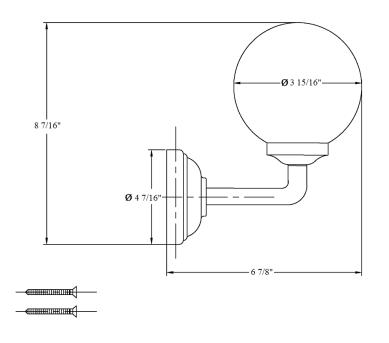

# 2914 - 'Lille' Wall Light - 2017

Copyright©2017 Herbeau Creations. All rights reserved. All product and specifications are subject to change without notice. Herbeau Creations is not responsible for typographical and/or dimensional errors. Typographical errors are subject to correction.

#### **Technical Information**

- Frosted globe.
- Maximum 40 watt Candelabra bulb.
- Available finishes are French Weathered Brass (47), Polished Chrome (48), SoliBrass (49), Lacquered Matte Black Nickel (50), Old Gold (52), Old Silver (53), Polished Brass (55), Polished Nickel (56), Brushed Nickel (57), Satin Nickel (60), Antique Lacquered Copper (67), Antique Lacquered Brass (68), Weathered Brass (70), Lacquered Polished Black Nickel (71) and Lacquered Polished Copper (80).
- Please See Cleaning Instructions: <a href="http://herbeau.com/CleaningAll.pdf">http://herbeau.com/CleaningAll.pdf</a>
  For Finish Care and Maintenance Information.