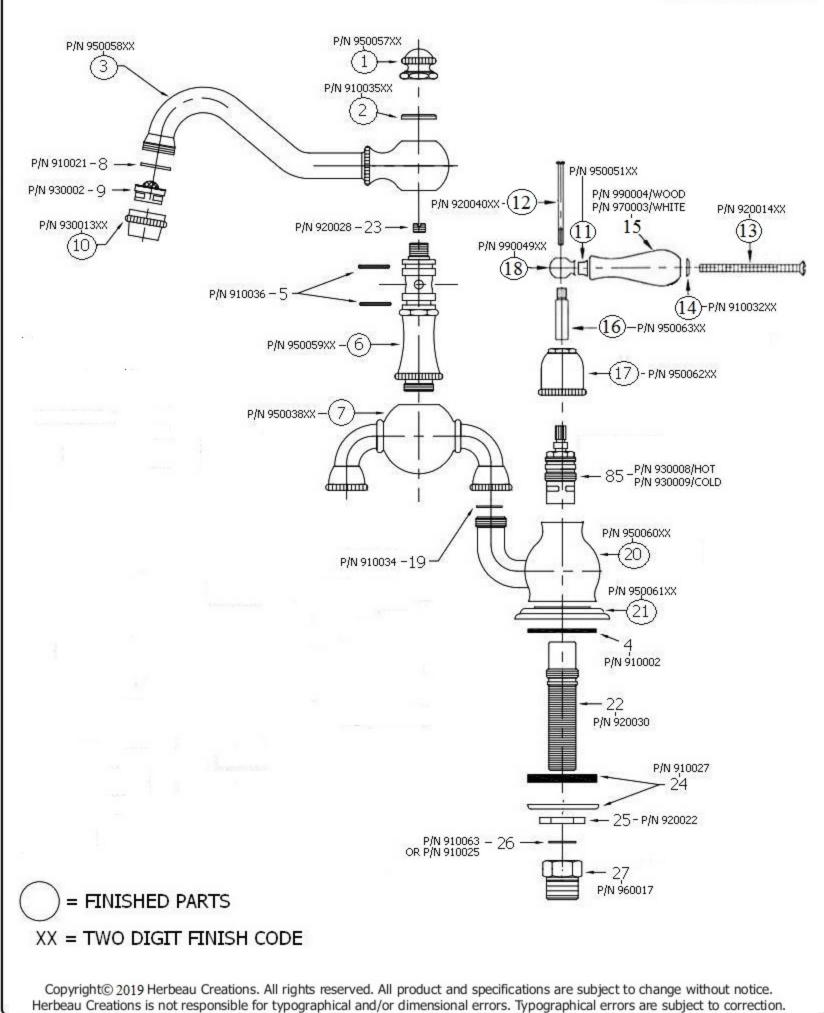

| Part #Description01Top Knob02Finished Wash                                                                                           |       |
|--------------------------------------------------------------------------------------------------------------------------------------|-------|
| 01 Top Knob                                                                                                                          | 1     |
| -                                                                                                                                    |       |
|                                                                                                                                      | ner   |
| 03 Spout $6^{3}/4^{2}$ – Eco                                                                                                         | brass |
| 6 3/4" — 04 Flat Rubber Was                                                                                                          |       |
| 05 Spout O-Ring                                                                                                                      |       |
| 06 Body – Ecobra                                                                                                                     | 0     |
| 07 Bridge Union                                                                                                                      |       |
| 08 Aerator Wash                                                                                                                      |       |
| 9 1/4" 09 Aerator Filte                                                                                                              |       |
| 8 1/4" 10 Aerator Cove                                                                                                               |       |
| 11 Handle Escutch                                                                                                                    |       |
| 12 Vertical Handle S                                                                                                                 |       |
| 13 Handle Screw                                                                                                                      |       |
| <sup>3"</sup> <sup>10</sup> <sup>10</sup> <sup>10</sup> <sup>11</sup> <sup>11</sup> <sup>11</sup> <sup>11</sup> <sup>11</sup>        |       |
| 15 Finished Wood/W                                                                                                                   |       |
|                                                                                                                                      |       |
| Ceramic Hand                                                                                                                         |       |
| 6" - 8" Spread 17 Bell Escutched                                                                                                     |       |
| 18 Finished Ball For                                                                                                                 |       |
| $\frac{16}{19} = \frac{1}{2}$ Washer                                                                                                 | Lever |
| Hole Drilling = 1 1/4" 20 Valve Body & Ell                                                                                           |       |
| Ecobrass                                                                                                                             | J0w - |
| Technical Information21EconassSecurity21Escutcheon                                                                                   |       |
| Valve Thread                                                                                                                         |       |
| NSF / ANSI 61 & 372 / ASME A112.18.1 / CSA B125.1 / Ecobrass                                                                         | _     |
| CEC ARTYS3 / WATERNENNE certified                                                                                                    |       |
| <ul> <li>Requires 1 ¼" hole drilling.</li> <li>Requires 1 ¼" hole drilling.</li> <li>23 Sealing Screw Metal Ring &amp; Ru</li> </ul> |       |
| Conton holes adjustable 6" 9"                                                                                                        | lober |
| Vasiter Vasiter                                                                                                                      | -     |
|                                                                                                                                      |       |
|                                                                                                                                      | haaaa |
|                                                                                                                                      |       |
|                                                                                                                                      | -     |
| <ul> <li>Extra cost for hand painted handles.</li> <li><sup>1</sup>/<sub>2</sub>" male connections.</li> </ul>                       | ~     |
|                                                                                                                                      |       |
| <ul> <li>Maximum flow rate is 1.2 GPM / 5.45 L / mn with new low<br/>flow restrictor.</li> </ul>                                     |       |
| • Available finishes are French Weathered Brass (47), Polished                                                                       |       |
| Chrome (48), SoliBrass (49), Lacquered Matte Black Nickel                                                                            |       |
| (50), Old Gold (52), Old Silver (53), Polished Brass (55),                                                                           |       |
| Polished Nickel (56), Brushed Nickel (57), Satin Nickel (60),                                                                        |       |
| Antique Lacquered Copper (67), Antique Lacquered Brass                                                                               |       |
| (68), Weathered Brass (70), Lacquered Polished Black                                                                                 |       |
| Nickel (71) and Lacquered Polished Copper (80).                                                                                      |       |
| <ul> <li>Please See Cleaning Instructions:</li> </ul>                                                                                |       |
| http://herbeau.com/CleaningAll.pdf For Finish Care and                                                                               |       |
| Maintenance Information.                                                                                                             |       |