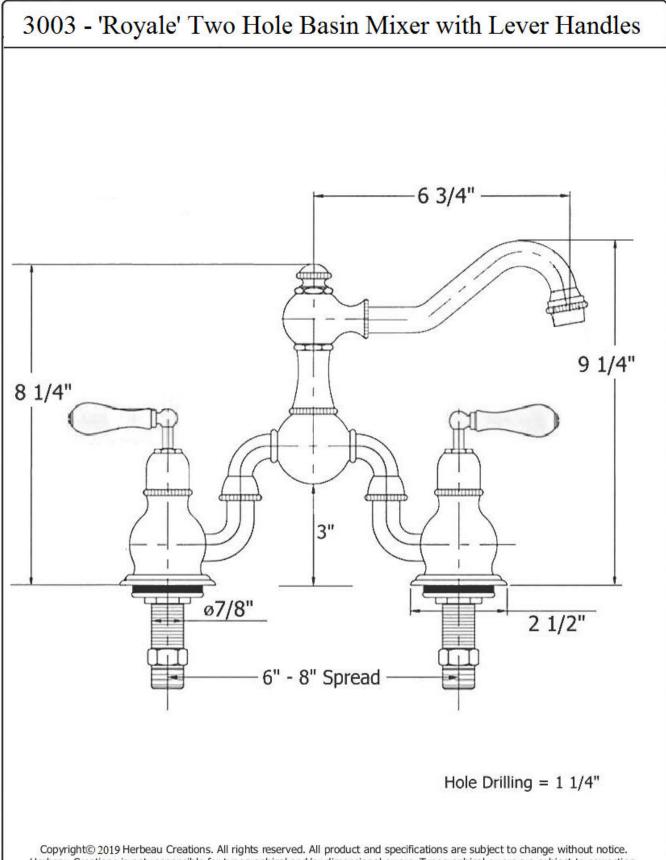

| Part #Description01Top Knob02Finished Wash                                                                                           |       |
|--------------------------------------------------------------------------------------------------------------------------------------|-------|
| 01 Top Knob                                                                                                                          | 1     |
| -                                                                                                                                    |       |
|                                                                                                                                      | ner   |
| 03 Spout $6^{3}/4^{2}$ – Eco                                                                                                         | brass |
| 6 3/4" — 04 Flat Rubber Was                                                                                                          |       |
| 05 Spout O-Ring                                                                                                                      |       |
| 06 Body – Ecobra                                                                                                                     | 0     |
| 07 Bridge Union                                                                                                                      |       |
| 08 Aerator Wash                                                                                                                      |       |
| 9 1/4" 09 Aerator Filte                                                                                                              |       |
| 8 1/4" 10 Aerator Cove                                                                                                               |       |
| 11 Handle Escutch                                                                                                                    |       |
| 12 Vertical Handle S                                                                                                                 |       |
| 13 Handle Screw                                                                                                                      |       |
| <sup>3"</sup> <sup>10</sup> <sup>10</sup> <sup>10</sup> <sup>11</sup> <sup>11</sup> <sup>11</sup> <sup>11</sup> <sup>11</sup>        |       |
| 15 Finished Wood/W                                                                                                                   |       |
|                                                                                                                                      |       |
| Ceramic Hand                                                                                                                         |       |
| 6" - 8" Spread 17 Bell Escutched                                                                                                     |       |
| 18 Finished Ball For                                                                                                                 |       |
| $\frac{16}{19} = \frac{1}{2}$ Washer                                                                                                 | Lever |
| Hole Drilling = 1 1/4" 20 Valve Body & Ell                                                                                           |       |
| Ecobrass                                                                                                                             | J0w - |
| Technical Information21EconassSecurity21Escutcheon                                                                                   |       |
| Valve Thread                                                                                                                         |       |
| NSF / ANSI 61 & 372 / ASME A112.18.1 / CSA B125.1 / Ecobrass                                                                         | _     |
| CEC ARTYS3 / WATERNENNE certified                                                                                                    |       |
| <ul> <li>Requires 1 ¼" hole drilling.</li> <li>Requires 1 ¼" hole drilling.</li> <li>23 Sealing Screw Metal Ring &amp; Ru</li> </ul> |       |
| Conton holes adjustable 6" 9"                                                                                                        | lober |
| Vasiter Vasiter                                                                                                                      | -     |
|                                                                                                                                      |       |
|                                                                                                                                      | haaaa |
|                                                                                                                                      |       |
|                                                                                                                                      | -     |
| <ul> <li>Extra cost for hand painted handles.</li> <li><sup>1</sup>/<sub>2</sub>" male connections.</li> </ul>                       | ~     |
|                                                                                                                                      |       |
| <ul> <li>Maximum flow rate is 1.2 GPM / 5.45 L / mn with new low<br/>flow restrictor.</li> </ul>                                     |       |
| • Available finishes are French Weathered Brass (47), Polished                                                                       |       |
| Chrome (48), SoliBrass (49), Lacquered Matte Black Nickel                                                                            |       |
| (50), Old Gold (52), Old Silver (53), Polished Brass (55),                                                                           |       |
| Polished Nickel (56), Brushed Nickel (57), Satin Nickel (60),                                                                        |       |
| Antique Lacquered Copper (67), Antique Lacquered Brass                                                                               |       |
| (68), Weathered Brass (70), Lacquered Polished Black                                                                                 |       |
| Nickel (71) and Lacquered Polished Copper (80).                                                                                      |       |
| <ul> <li>Please See Cleaning Instructions:</li> </ul>                                                                                |       |
| http://herbeau.com/CleaningAll.pdf For Finish Care and                                                                               |       |
| Maintenance Information.                                                                                                             |       |