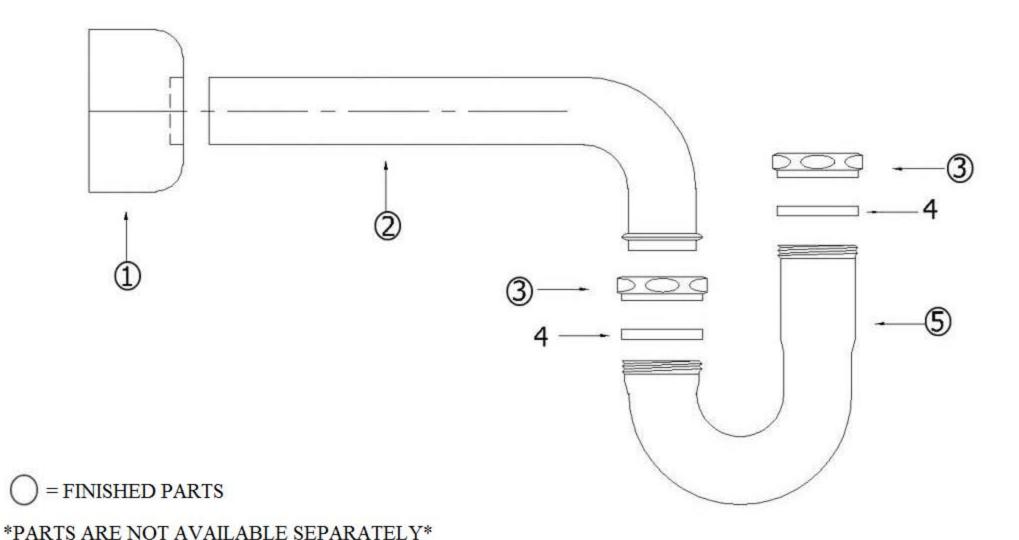

| 3013 – P-Trap Kit 1                                                                                                                                                                                                                                                                                                                                                                                                                                                                                                                                                                                                                                                                            | 1/2"                  |                                                                                                                       |
|------------------------------------------------------------------------------------------------------------------------------------------------------------------------------------------------------------------------------------------------------------------------------------------------------------------------------------------------------------------------------------------------------------------------------------------------------------------------------------------------------------------------------------------------------------------------------------------------------------------------------------------------------------------------------------------------|-----------------------|-----------------------------------------------------------------------------------------------------------------------|
| 12 1/2"  ———————————————————————————————————                                                                                                                                                                                                                                                                                                                                                                                                                                                                                                                                                                                                                                                   | Part # 01 02 03 04 05 | Description  *Wall Escutcheon  *Wall Pipe  *Collar  *Gasket  *U-Tube  *Parts For 3013 Are  Not Available  Separately* |
| <ul> <li>Technical Information</li> <li>1 ½" outlet.</li> <li>Fits 1 ½" drain.</li> <li>Available finishes are French Weathered Brass (47), Polished Chrome (48), SoliBrass (49), Lacquered Matte Black Nickel (50), Old Gold (52), Old Silver (53), Polished Brass (55), Polished Nickel (56), Brushed Nickel (57), Satin Nickel (60), Antique Lacquered Copper (67), Antique Lacquered Brass (68), Weathered Brass (70), Lacquered Polished Black Nickel (71) and Lacquered Polished Copper (80).</li> <li>Please See Cleaning Instructions:     <a href="http://herbeau.com/CleaningAll.pdf">http://herbeau.com/CleaningAll.pdf</a> For Finish Care and Maintenance Information.</li> </ul> |                       |                                                                                                                       |
| * Parts For 3013 Are Not Available Separately*                                                                                                                                                                                                                                                                                                                                                                                                                                                                                                                                                                                                                                                 | THE<br>L'Art d        | erbeau (8) Sanitaire depuis 1857                                                                                      |