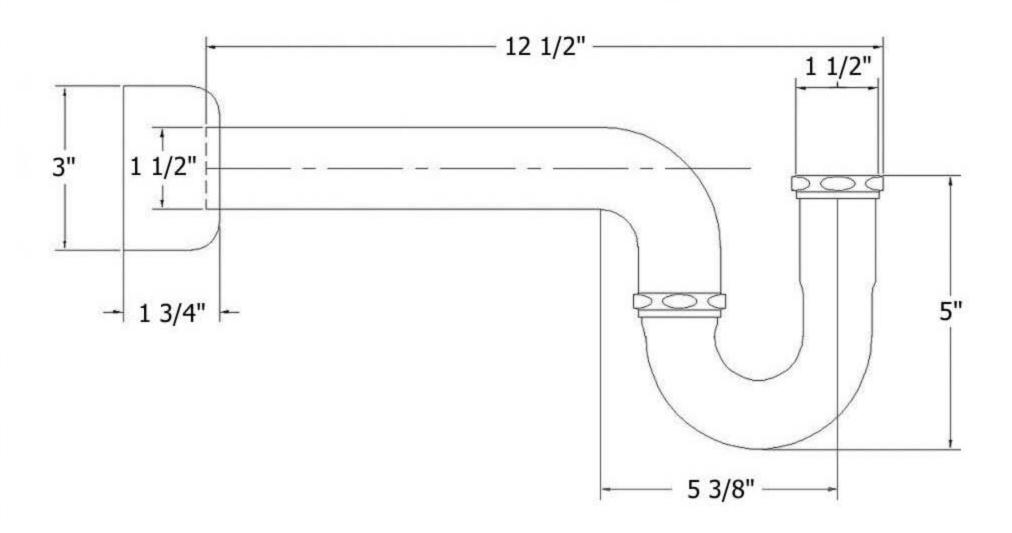

| 3013 – P-Trap Kit 1                                                                                                                                                                                                                                                                                                                                                                                                                                                                                                                                                                                                                                                                            | 1/2"                  |                                                                                                                       |
|------------------------------------------------------------------------------------------------------------------------------------------------------------------------------------------------------------------------------------------------------------------------------------------------------------------------------------------------------------------------------------------------------------------------------------------------------------------------------------------------------------------------------------------------------------------------------------------------------------------------------------------------------------------------------------------------|-----------------------|-----------------------------------------------------------------------------------------------------------------------|
| 12 1/2"  ———————————————————————————————————                                                                                                                                                                                                                                                                                                                                                                                                                                                                                                                                                                                                                                                   | Part # 01 02 03 04 05 | Description  *Wall Escutcheon  *Wall Pipe  *Collar  *Gasket  *U-Tube  *Parts For 3013 Are  Not Available  Separately* |
| <ul> <li>Technical Information</li> <li>1 ½" outlet.</li> <li>Fits 1 ½" drain.</li> <li>Available finishes are French Weathered Brass (47), Polished Chrome (48), SoliBrass (49), Lacquered Matte Black Nickel (50), Old Gold (52), Old Silver (53), Polished Brass (55), Polished Nickel (56), Brushed Nickel (57), Satin Nickel (60), Antique Lacquered Copper (67), Antique Lacquered Brass (68), Weathered Brass (70), Lacquered Polished Black Nickel (71) and Lacquered Polished Copper (80).</li> <li>Please See Cleaning Instructions:     <a href="http://herbeau.com/CleaningAll.pdf">http://herbeau.com/CleaningAll.pdf</a> For Finish Care and Maintenance Information.</li> </ul> |                       |                                                                                                                       |
| * Parts For 3013 Are Not Available Separately*                                                                                                                                                                                                                                                                                                                                                                                                                                                                                                                                                                                                                                                 | THE<br>L'Art d        | erbeau (8) Sanitaire depuis 1857                                                                                      |