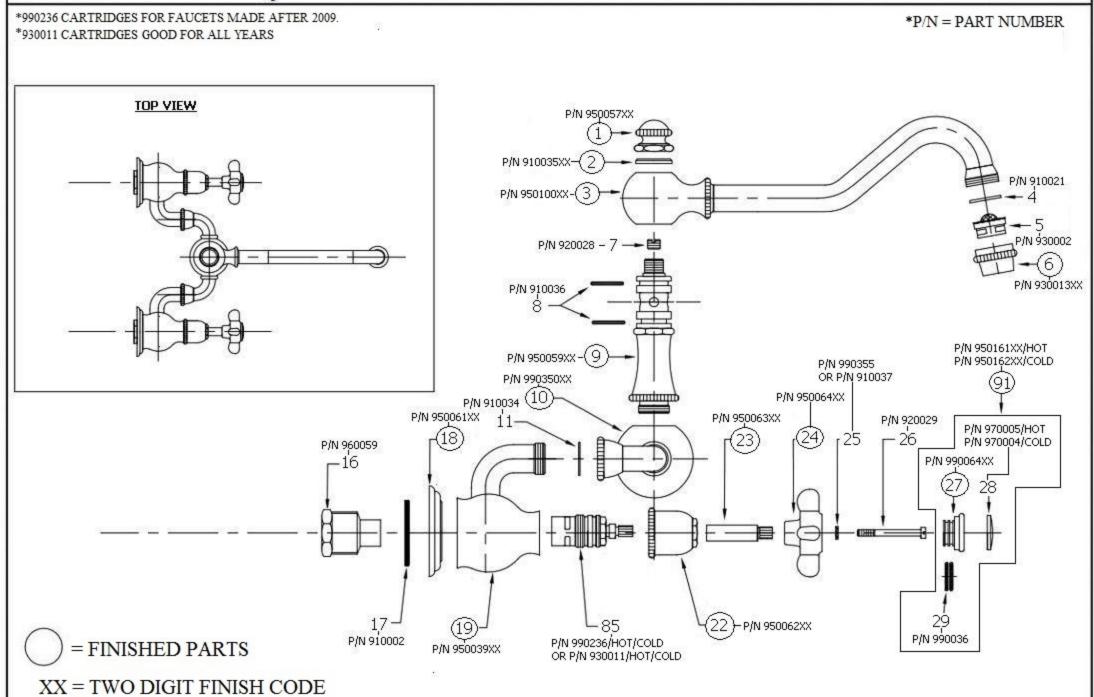

| O1 Top Knob Finished Washer O3 Royale Spout 8 ¼" – Ecobrass O4 Aerator Washer O5 Aerator Filter O6 Aerator Cover O7 Sealing Screw O8 Spout O-Ring O9 Body – Ecobrass 10 Bridge Union 11 ½" Washer 16 ½" Female Connector 17 Flat Rubber Washer 18 Escutcheon 19 Valve Body W/Elbow – Ecobrass 22 Bell Escutcheon 19 Valve Body W/Elbow – Ecobrass 24 Cross Handle 25 Washer 16 Handle Screw 27 Finished Insert Holder 28 Ceramic Insert- | Part # | Description                |
|------------------------------------------------------------------------------------------------------------------------------------------------------------------------------------------------------------------------------------------------------------------------------------------------------------------------------------------------------------------------------------------------------------------------------------------|--------|----------------------------|
| Royale Spout 8 ½" – Ecobrass  Aerator Washer Aerator Cover Aerator Cover Sealing Screw Spout O-Ring Body – Ecobrass Bridge Union ½" Washer  ½" Female Connector Flat Rubber Washer Escutcheon Valve Body W/Elbow – Ecobrass Bell Escutcheon Handle Stem Cross Handle Washer Handle Screw Finished Insert Holder                                                                                                                          | 01     | Top Knob                   |
| Ecobrass  Aerator Washer  Aerator Filter  Aerator Cover  Sealing Screw  Spout O-Ring  Body – Ecobrass  Bridge Union  '½'' Washer  Flat Rubber Washer  Escutcheon  Valve Body W/Elbow  – Ecobrass  Bell Escutcheon  Handle Stem  Cross Handle  Washer  Handle Screw  Finished Insert Holder                                                                                                                                               | 02     | Finished Washer            |
| Aerator Washer Aerator Filter Aerator Cover Sealing Screw Spout O-Ring Body – Ecobrass Bridge Union '½' Washer  '½' Female Connector Flat Rubber Washer Escutcheon Valve Body W/Elbow – Ecobrass Bell Escutcheon Handle Stem Cross Handle Washer Handle Screw Finished Insert Holder                                                                                                                                                     | 03     | Royale Spout 8 1/4" –      |
| Aerator Filter Aerator Cover Sealing Screw Spout O-Ring Body – Ecobrass Bridge Union 11 ½" Washer 16 ½" Female Connector 17 Flat Rubber Washer 18 Escutcheon 19 Valve Body W/Elbow – Ecobrass 22 Bell Escutcheon 13 Handle Stem 14 Cross Handle 15 Washer 16 Handle Screw 17 Finished Insert Holder                                                                                                                                      |        | Ecobrass                   |
| O6 Aerator Cover O7 Sealing Screw O8 Spout O-Ring O9 Body – Ecobrass 10 Bridge Union 11 ½" Washer 16 ½" Female Connector 17 Flat Rubber Washer 18 Escutcheon 19 Valve Body W/Elbow – Ecobrass 22 Bell Escutcheon 13 Handle Stem 14 Cross Handle 15 Washer 16 Handle Screw 17 Finished Insert Holder                                                                                                                                      | 04     | Aerator Washer             |
| O7 Sealing Screw O8 Spout O-Ring O9 Body – Ecobrass 10 Bridge Union 11 ½" Washer 16 ½" Female Connector 17 Flat Rubber Washer 18 Escutcheon 19 Valve Body W/Elbow – Ecobrass 22 Bell Escutcheon 23 Handle Stem 24 Cross Handle 25 Washer 26 Handle Screw 27 Finished Insert Holder                                                                                                                                                       | 05     | Aerator Filter             |
| O8 Spout O-Ring O9 Body – Ecobrass 10 Bridge Union 11 ½" Washer 16 ½" Female Connector 17 Flat Rubber Washer 18 Escutcheon 19 Valve Body W/Elbow – Ecobrass 22 Bell Escutcheon 23 Handle Stem 24 Cross Handle 25 Washer 26 Handle Screw 27 Finished Insert Holder                                                                                                                                                                        | 06     | Aerator Cover              |
| Body – Ecobrass Bridge Union 11 ½" Washer 16 ½" Female Connector 17 Flat Rubber Washer 18 Escutcheon 19 Valve Body W/Elbow – Ecobrass 22 Bell Escutcheon 23 Handle Stem 24 Cross Handle 25 Washer 26 Handle Screw 27 Finished Insert Holder                                                                                                                                                                                              | 07     | Sealing Screw              |
| 10 Bridge Union 11 ½" Washer 16 ½" Female Connector 17 Flat Rubber Washer 18 Escutcheon 19 Valve Body W/Elbow - Ecobrass 22 Bell Escutcheon 23 Handle Stem 24 Cross Handle 25 Washer 26 Handle Screw 27 Finished Insert Holder                                                                                                                                                                                                           | 08     | Spout O-Ring               |
| 11 ½" Washer 16 ½" Female Connector 17 Flat Rubber Washer 18 Escutcheon 19 Valve Body W/Elbow - Ecobrass 22 Bell Escutcheon 23 Handle Stem 24 Cross Handle 25 Washer 26 Handle Screw 27 Finished Insert Holder                                                                                                                                                                                                                           | 09     | Body – Ecobrass            |
| 16 1/2" Female Connector 17 Flat Rubber Washer 18 Escutcheon 19 Valve Body W/Elbow  — Ecobrass 22 Bell Escutcheon 23 Handle Stem 24 Cross Handle 25 Washer 26 Handle Screw 27 Finished Insert Holder                                                                                                                                                                                                                                     | 10     | Bridge Union               |
| 17 Flat Rubber Washer 18 Escutcheon 19 Valve Body W/Elbow - Ecobrass 22 Bell Escutcheon 23 Handle Stem 24 Cross Handle 25 Washer 26 Handle Screw 27 Finished Insert Holder                                                                                                                                                                                                                                                               | 11     | ½" Washer                  |
| 18 Escutcheon 19 Valve Body W/Elbow  - Ecobrass 22 Bell Escutcheon 23 Handle Stem 24 Cross Handle 25 Washer 26 Handle Screw 27 Finished Insert Holder                                                                                                                                                                                                                                                                                    | 16     | ½" Female Connector        |
| Valve Body W/Elbow  - Ecobrass  Bell Escutcheon  Handle Stem  Cross Handle  Washer  Handle Screw  Finished Insert Holder                                                                                                                                                                                                                                                                                                                 | 17     | Flat Rubber Washer         |
| - Ecobrass Bell Escutcheon Handle Stem Cross Handle Washer Handle Screw Finished Insert Holder                                                                                                                                                                                                                                                                                                                                           | 18     | Escutcheon                 |
| 22 Bell Escutcheon 23 Handle Stem 24 Cross Handle 25 Washer 26 Handle Screw 27 Finished Insert Holder                                                                                                                                                                                                                                                                                                                                    | 19     | Valve Body W/Elbow         |
| 23 Handle Stem 24 Cross Handle 25 Washer 26 Handle Screw 27 Finished Insert Holder                                                                                                                                                                                                                                                                                                                                                       |        | <ul><li>Ecobrass</li></ul> |
| <ul> <li>24 Cross Handle</li> <li>25 Washer</li> <li>26 Handle Screw</li> <li>27 Finished Insert Holder</li> </ul>                                                                                                                                                                                                                                                                                                                       |        | Bell Escutcheon            |
| <ul> <li>Washer</li> <li>Handle Screw</li> <li>Finished Insert Holder</li> </ul>                                                                                                                                                                                                                                                                                                                                                         | 23     | Handle Stem                |
| <ul><li>26 Handle Screw</li><li>27 Finished Insert Holder</li></ul>                                                                                                                                                                                                                                                                                                                                                                      | 24     | Cross Handle               |
| Finished Insert Holder                                                                                                                                                                                                                                                                                                                                                                                                                   | 25     | Washer                     |
|                                                                                                                                                                                                                                                                                                                                                                                                                                          | 26     | Handle Screw               |
| 28 Ceramic Insert-                                                                                                                                                                                                                                                                                                                                                                                                                       | 27     | Finished Insert Holder     |
|                                                                                                                                                                                                                                                                                                                                                                                                                                          | 28     | Ceramic Insert-            |
| Hot/Cold                                                                                                                                                                                                                                                                                                                                                                                                                                 |        | Hot/Cold                   |
| 29 Rubber O-Ring                                                                                                                                                                                                                                                                                                                                                                                                                         | 29     | Rubber O-Ring              |
| 85 ½ Turn Ceramic                                                                                                                                                                                                                                                                                                                                                                                                                        | 85     | ½ Turn Ceramic             |
| Cartridge – Ecobrass                                                                                                                                                                                                                                                                                                                                                                                                                     |        | Cartridge – Ecobrass       |
| 91 Royale Finished                                                                                                                                                                                                                                                                                                                                                                                                                       | 91     |                            |
| Ceramic Insert –                                                                                                                                                                                                                                                                                                                                                                                                                         |        |                            |
| Hot/Cold                                                                                                                                                                                                                                                                                                                                                                                                                                 |        | Hot/Cold                   |
|                                                                                                                                                                                                                                                                                                                                                                                                                                          |        |                            |
|                                                                                                                                                                                                                                                                                                                                                                                                                                          |        |                            |
|                                                                                                                                                                                                                                                                                                                                                                                                                                          |        |                            |
|                                                                                                                                                                                                                                                                                                                                                                                                                                          |        |                            |
|                                                                                                                                                                                                                                                                                                                                                                                                                                          |        |                            |
|                                                                                                                                                                                                                                                                                                                                                                                                                                          |        |                            |
|                                                                                                                                                                                                                                                                                                                                                                                                                                          |        |                            |

## Please follow example when ordering parts for 'Royale' Mixer

- To order part#22 Bell Escutcheon
  - 950062xx
- Please substitute finish number needed in place of XX