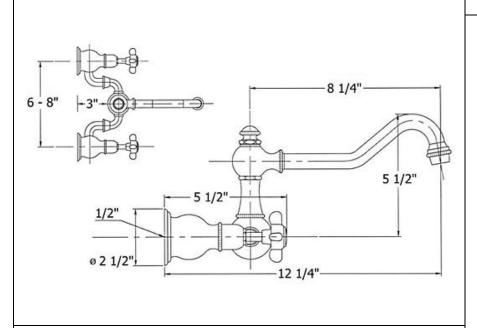

## 3023 - 'Royale' Two Hole Kitchen Mixer Wall Mounted

| Technical In | nformation |
|--------------|------------|
|--------------|------------|

- IAPMO: NSF/ANSI 61, NSF/ANSI 372 & ASME A112.18.1/CSA B125.1 certified.
- Uses Flühs ceramic cartridges.
- Maximum flow rate is 1.2 GPM with new low flow restrictor.
- ½" female connections.
- Swiveling spout.
- Center holes adjustable 6" 8".
- Available finishes are French Weathered Brass (47), Polished Chrome (48), SoliBrass (49), Lacquered Matte Black Nickel (50), Polished Brass (55), Polished Nickel (56), Brushed Nickel (57), Satin Nickel (60), Antique Lacquered Copper (67), Antique Lacquered Brass (68), Weathered Brass (70), Lacquered Polished Black Nickel (71) and Lacquered Polished Copper (80).
- Please See Cleaning Instructions: <a href="http://herbeau.com/CleaningAll.pdf">http://herbeau.com/CleaningAll.pdf</a> For Finish Care and Maintenance Information.