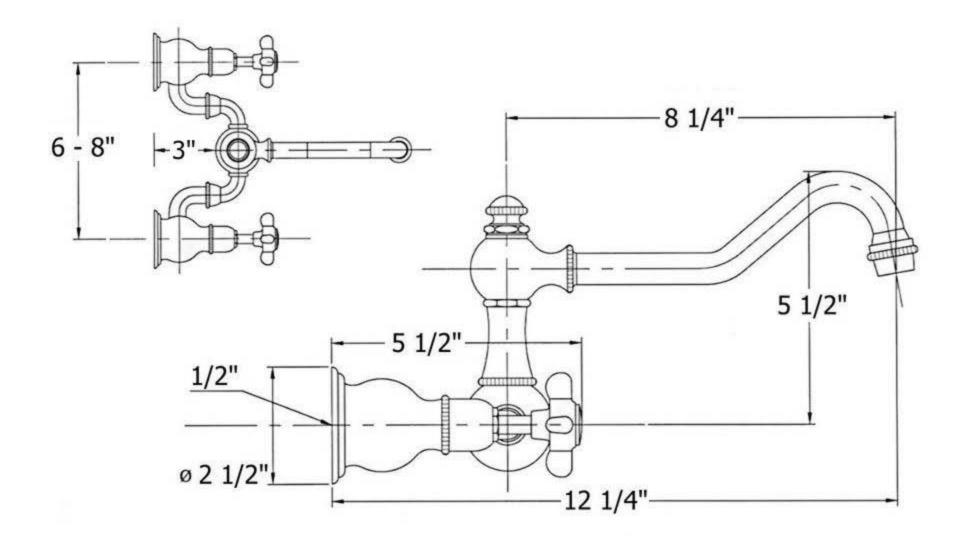

## 3023 - 'Royale' Two Hole Kitchen Mixer Wall Mounted

| Technical In | nformation |
|--------------|------------|
|--------------|------------|

- IAPMO: NSF/ANSI 61, NSF/ANSI 372 & ASME A112.18.1/CSA B125.1 certified.
- Uses Flühs ceramic cartridges.
- Maximum flow rate is 1.2 GPM with new low flow restrictor.
- ½" female connections.
- Swiveling spout.
- Center holes adjustable 6" 8".
- Available finishes are French Weathered Brass (47), Polished Chrome (48), SoliBrass (49), Lacquered Matte Black Nickel (50), Polished Brass (55), Polished Nickel (56), Brushed Nickel (57), Satin Nickel (60), Antique Lacquered Copper (67), Antique Lacquered Brass (68), Weathered Brass (70), Lacquered Polished Black Nickel (71) and Lacquered Polished Copper (80).
- Please See Cleaning Instructions: <a href="http://herbeau.com/CleaningAll.pdf">http://herbeau.com/CleaningAll.pdf</a> For Finish Care and Maintenance Information.