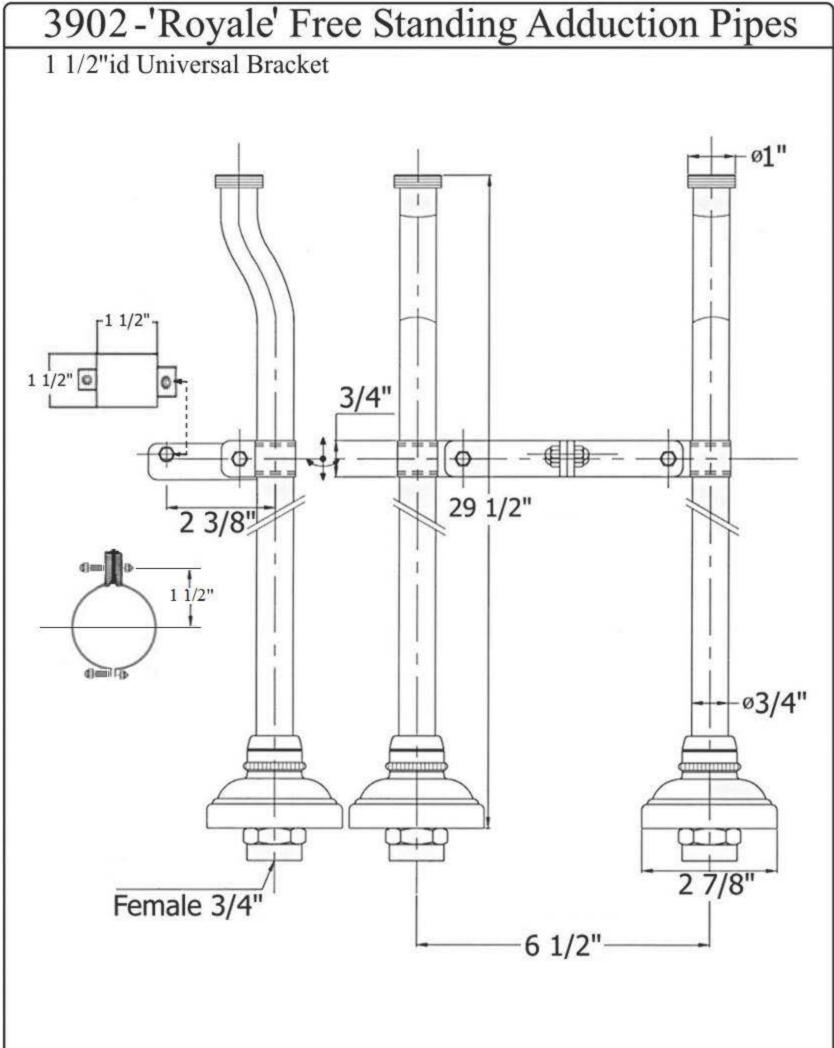

# 3902 - 'Royale' Free Standing Adduction Pipes

| STANDARD OFF-<br>SET IS 2" | 91              |
|----------------------------|-----------------|
| 3/4"  29 1/2"              |                 |
| FEMALE 3/4"  6 1/2"        | Ø 3/4" Ø 2 7/8" |

## **Technical Information**

- <sup>3</sup>/<sub>4</sub>" female floor connection.
- Standard off-set is 2". Can be custom ordered with min. 1" to max. 4" offset.
- Includes t-bracket and 1 ½" universal bracket to stabilize adduction.
- Herbeau prefers this item to be ordered together with item #3030 if drain from another manufacturer is used.
- Available finishes are French Weathered Brass (47), Polished Chrome (48), SoliBrass (49), Lacquered Matte Black Nickel (50), Old Gold (52), Old Silver (53), Polished Brass (55), Polished Nickel (56), Brushed Nickel (57), Satin Nickel (60), Antique Lacquered Copper (67), Antique Lacquered Brass (68), Weathered Brass (70), Lacquered Polished Black Nickel (71) and Lacquered Polished Copper (80).
- Please See Cleaning Instructions: <a href="http://herbeau.com/CleaningAll.pdf">http://herbeau.com/CleaningAll.pdf</a> For Finish Care and Maintenance Information.