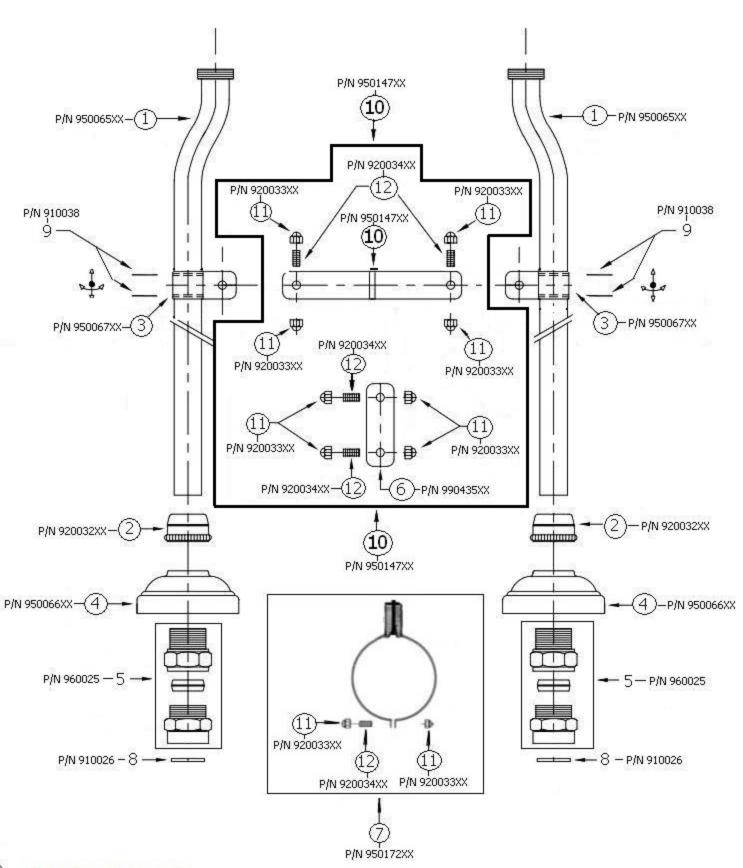

|        | <u></u>                |
|--------|------------------------|
| Part # | Description            |
| 01     | Brass Adduction Pipe   |
| 02     | Finished Brass Nut     |
| 03     | Bracket                |
| 04     | Escutcheon             |
| 05     | Adapters &             |
|        | Compression Ring       |
| 06     | T-Bracket Tongue       |
| 07     | 1 ½" Universal Bracket |
| 08     | 3/4" Washer            |
| 09     | Rubber O-Ring          |
| 10     | T-Bracket Assembly     |
| 11     | Finished Nut           |
| 12     | Finished Threaded      |
|        | Stem                   |
|        |                        |

#### Please follow example when ordering parts for Adduction Pipes

• To order part#01 – Brass Adduction Pipe

### o 950065**xx**

• Please substitute finish number needed in place of <u>XX</u>

Copyright©2017 Herbeau Creations. All rights reserved. All product and specifications are subject to change without notice. Herbeau Creations is not responsible for typographical and/or dimensional errors. Typographical errors are subject to correction.

# 3902 - 'Royale' Free Standing Adduction Pipes

\*P/N = PART NUMBER

= FINISHED PARTS

XX = TWO DIGIT FINISH CODE

Copyright©2017 Herbeau Creations. All rights reserved. All product and specifications are subject to change without notice. Herbeau Creations is not responsible for typographical and/or dimensional errors. Typographical errors are subject to correction.