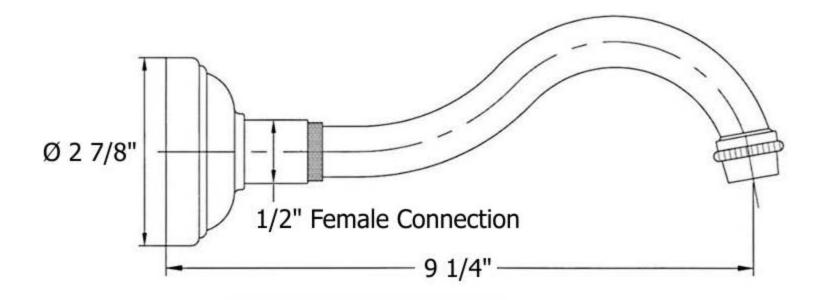

### 3037 – 'Royale' Wall Spout

|                                                                                                                                                                                                                                                                                                                                                                                                                                            | Part# | Description     |
|--------------------------------------------------------------------------------------------------------------------------------------------------------------------------------------------------------------------------------------------------------------------------------------------------------------------------------------------------------------------------------------------------------------------------------------------|-------|-----------------|
| Technical Information                                                                                                                                                                                                                                                                                                                                                                                                                      | 01    | Aerator Cover   |
|                                                                                                                                                                                                                                                                                                                                                                                                                                            | 02    | Aerator Filter  |
| • Maximum flow rate is 8.64 GPM.                                                                                                                                                                                                                                                                                                                                                                                                           | 03    | Aerator Washer  |
| • 1/2" female connection.                                                                                                                                                                                                                                                                                                                                                                                                                  | 04    | Spout           |
| • Available finishes are French Weathered Brass (47),                                                                                                                                                                                                                                                                                                                                                                                      | 05    | Rubber O-ring   |
| Polished Chrome (48), SoliBrass (49), Lacquered Matte                                                                                                                                                                                                                                                                                                                                                                                      | 06    | Wall Escutcheon |
| Black Nickel (50), Old Gold (52), Old Silver (53),                                                                                                                                                                                                                                                                                                                                                                                         |       |                 |
| Polished Brass (55), Polished Nickel (56), Brushed                                                                                                                                                                                                                                                                                                                                                                                         |       |                 |
| Nickel (57), Satin Nickel (60), Antique Lacquered                                                                                                                                                                                                                                                                                                                                                                                          |       |                 |
| Copper (67), Antique Lacquered Brass (68), Weathered                                                                                                                                                                                                                                                                                                                                                                                       |       |                 |
| Brass (70), Lacquered Polished Black Nickel (71) and                                                                                                                                                                                                                                                                                                                                                                                       |       |                 |
| Lacquered Polished Copper (80).                                                                                                                                                                                                                                                                                                                                                                                                            |       |                 |
| <ul> <li>Please See Cleaning Instructions:</li> </ul>                                                                                                                                                                                                                                                                                                                                                                                      |       |                 |
| http://herbeau.com/CleaningAll.pdf For Finish Care                                                                                                                                                                                                                                                                                                                                                                                         |       |                 |
| and Maintenance Information.                                                                                                                                                                                                                                                                                                                                                                                                               |       |                 |
| Black Nickel (50), Old Gold (52), Old Silver (53), Polished Brass (55), Polished Nickel (56), Brushed Nickel (57), Satin Nickel (60), Antique Lacquered Copper (67), Antique Lacquered Brass (68), Weathered Brass (70), Lacquered Polished Black Nickel (71) and Lacquered Polished Copper (80).  • Please See Cleaning Instructions: <a href="http://herbeau.com/CleaningAll.pdf">http://herbeau.com/CleaningAll.pdf</a> For Finish Care |       | S               |

# 3037 - 'Royale' Wall Spout

## 3037 - 'Royale' Wall Spout

\*P/N = PART NUMBER

= FINISHED PARTS

XX = TWO DIGIT FINISH CODE

Copyright©2017 Herbeau Creations. All rights reserved. All product and specifications are subject to change without notice. Herbeau Creations is not responsible for typographical and/or dimensional errors. Typographical errors are subject to correction.