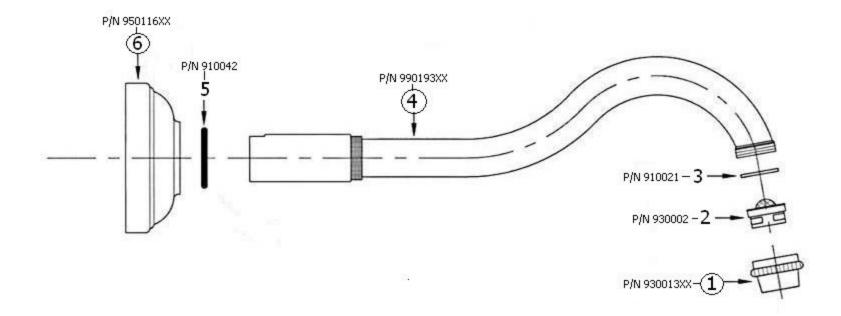

### 3037 – 'Royale' Wall Spout

|                                                                                                                                                                                                                                                                                                                                                                                                                                            | Part# | Description     |
|--------------------------------------------------------------------------------------------------------------------------------------------------------------------------------------------------------------------------------------------------------------------------------------------------------------------------------------------------------------------------------------------------------------------------------------------|-------|-----------------|
| Technical Information                                                                                                                                                                                                                                                                                                                                                                                                                      | 01    | Aerator Cover   |
|                                                                                                                                                                                                                                                                                                                                                                                                                                            | 02    | Aerator Filter  |
| • Maximum flow rate is 8.64 GPM.                                                                                                                                                                                                                                                                                                                                                                                                           | 03    | Aerator Washer  |
| • 1/2" female connection.                                                                                                                                                                                                                                                                                                                                                                                                                  | 04    | Spout           |
| • Available finishes are French Weathered Brass (47),                                                                                                                                                                                                                                                                                                                                                                                      | 05    | Rubber O-ring   |
| Polished Chrome (48), SoliBrass (49), Lacquered Matte                                                                                                                                                                                                                                                                                                                                                                                      | 06    | Wall Escutcheon |
| Black Nickel (50), Old Gold (52), Old Silver (53),                                                                                                                                                                                                                                                                                                                                                                                         |       |                 |
| Polished Brass (55), Polished Nickel (56), Brushed                                                                                                                                                                                                                                                                                                                                                                                         |       |                 |
| Nickel (57), Satin Nickel (60), Antique Lacquered                                                                                                                                                                                                                                                                                                                                                                                          |       |                 |
| Copper (67), Antique Lacquered Brass (68), Weathered                                                                                                                                                                                                                                                                                                                                                                                       |       |                 |
| Brass (70), Lacquered Polished Black Nickel (71) and                                                                                                                                                                                                                                                                                                                                                                                       |       |                 |
| Lacquered Polished Copper (80).                                                                                                                                                                                                                                                                                                                                                                                                            |       |                 |
| <ul> <li>Please See Cleaning Instructions:</li> </ul>                                                                                                                                                                                                                                                                                                                                                                                      |       |                 |
| http://herbeau.com/CleaningAll.pdf For Finish Care                                                                                                                                                                                                                                                                                                                                                                                         |       |                 |
| and Maintenance Information.                                                                                                                                                                                                                                                                                                                                                                                                               |       |                 |
| Black Nickel (50), Old Gold (52), Old Silver (53), Polished Brass (55), Polished Nickel (56), Brushed Nickel (57), Satin Nickel (60), Antique Lacquered Copper (67), Antique Lacquered Brass (68), Weathered Brass (70), Lacquered Polished Black Nickel (71) and Lacquered Polished Copper (80).  • Please See Cleaning Instructions: <a href="http://herbeau.com/CleaningAll.pdf">http://herbeau.com/CleaningAll.pdf</a> For Finish Care |       | S               |

#### Please follow example when ordering parts for 'Royale' Wall Spout

• To order part#01 – Aerator Cover

### o 930013**xx**

• Please substitute finish number needed in place of XX

## 3037 - 'Royale' Wall Spout

\*P/N = PART NUMBER

= FINISHED PARTS

XX = TWO DIGIT FINISH CODE

Copyright©2017 Herbeau Creations. All rights reserved. All product and specifications are subject to change without notice. Herbeau Creations is not responsible for typographical and/or dimensional errors. Typographical errors are subject to correction.