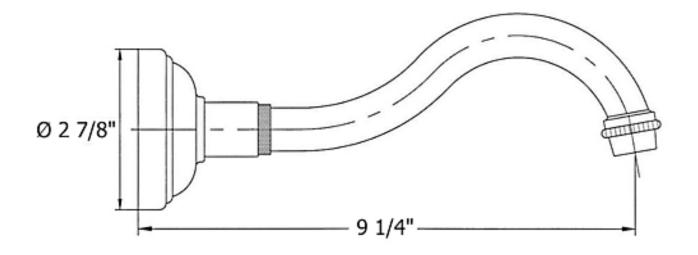

# 3037 - 'Royale' Wall Spout

## 3037 - 'Royale' Wall Spout

\*P/N = PART NUMBER

= FINISHED PARTS

XX = TWO DIGIT FINISH CODE

Copyright©2017 Herbeau Creations. All rights reserved. All product and specifications are subject to change without notice. Herbeau Creations is not responsible for typographical and/or dimensional errors. Typographical errors are subject to correction.