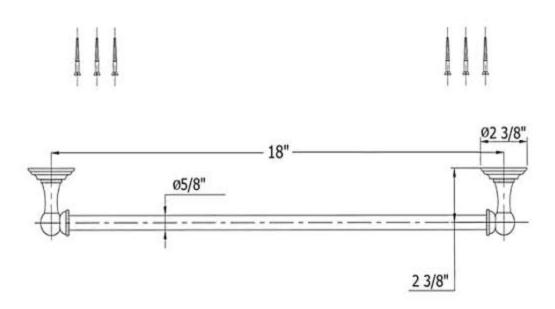

## 3102-18 - 'Royale' Towel Bar 18"

Copyright©2017 Herbeau Creations. All rights reserved. All product and specifications are subject to change without notice. Herbeau Creations is not responsible for typographical and/or dimensional errors. Typographical errors are subject to correction.