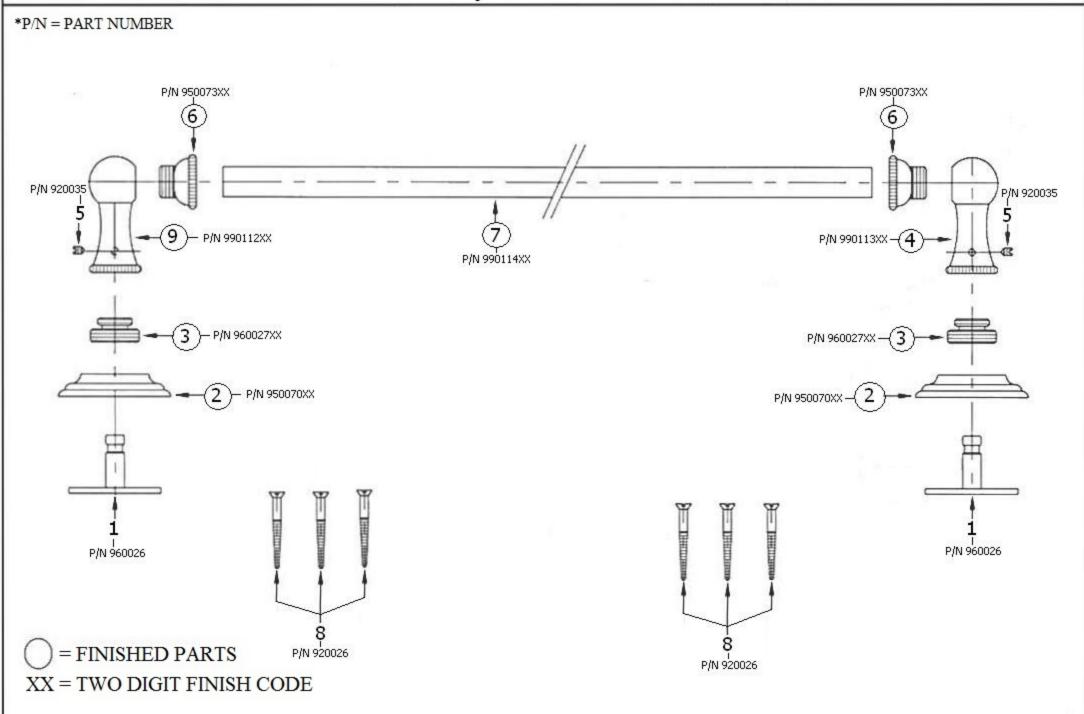

## 3102-18 – 'Royale' Towel Bar - 18"

|                                                                         | Part# | Description               |
|-------------------------------------------------------------------------|-------|---------------------------|
| Technical Information                                                   | 01    | Mounting Plate            |
|                                                                         | 02    | Escutcheon                |
| <ul> <li>Bar can be cut to size.</li> </ul>                             | 03    | Connection For Escutcheon |
| <ul> <li>Available finishes are French Weathered Brass (47),</li> </ul> | 04    | Right Side Bracket        |
| Polished Chrome (48), SoliBrass (49), Lacquered Matte                   | 05    | Set Screw                 |
| Black Nickel (50), Old Gold (52), Old Silver (53),                      | 06    | Coupling For Slide Bar    |
| Polished Brass (55), Polished Nickel (56), Brushed                      | 07    | 18" Towel Bar Only        |
| Nickel (57), Satin Nickel (60), Antique Lacquered                       | 08    | Mounting Screw Kit        |
| Copper (67), Antique Lacquered Brass (68), Weathered                    | 09    | Left Side Bracket         |
| Brass (70), Lacquered Polished Black Nickel (71) and                    |       |                           |
| Lacquered Polished Copper (80).                                         |       |                           |
| <ul> <li>Please See Cleaning Instructions:</li> </ul>                   |       |                           |
| http://herbeau.com/CleaningAll.pdf For Finish Care and                  |       |                           |
| Maintenance Information.                                                |       |                           |
|                                                                         |       |                           |

Please follow example when ordering parts for 'Royale' Towel Bar-18"

• To order part#02 – Wall Escutcheon

## o 950070**xx**

• Please substitute finish number needed in place of XX