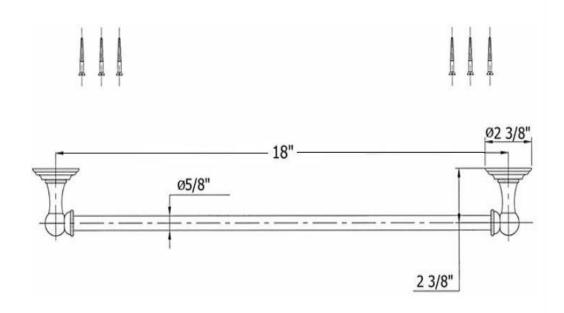

## 3102-18 – 'Royale' Towel Bar - 18"



|                                                                         | Part# | Description               |
|-------------------------------------------------------------------------|-------|---------------------------|
| Technical Information                                                   | 01    | Mounting Plate            |
|                                                                         | 02    | Escutcheon                |
| <ul> <li>Bar can be cut to size.</li> </ul>                             | 03    | Connection For Escutcheon |
| <ul> <li>Available finishes are French Weathered Brass (47),</li> </ul> | 04    | Right Side Bracket        |
| Polished Chrome (48), SoliBrass (49), Lacquered Matte                   | 05    | Set Screw                 |
| Black Nickel