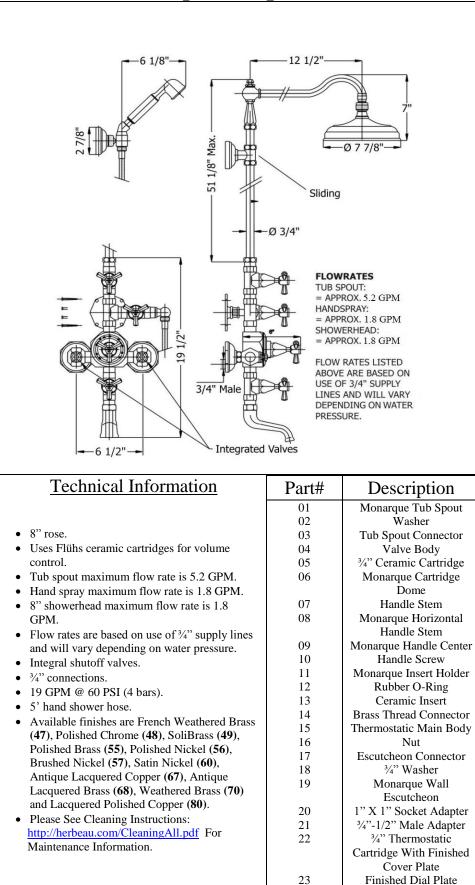

## 3701 - 'Monarque' Exposed Thermostatic Tub & Shower Set

|          | & Snower Set                                          |
|----------|-------------------------------------------------------|
| Part#    | Description                                           |
| 24       | Thermostat Stop Plate                                 |
| 25<br>26 | Screw                                                 |
| 26<br>27 | Swivel Bushing Fitting                                |
| 27       | Swivel Bushing<br>Square Tube                         |
| 28       | Compression Ring                                      |
| 30       | Scold Stop Button Plates                              |
| 31       | Push Button Assembly                                  |
| 32       | Set Screw                                             |
| 33       | Set Screw                                             |
| 34       | Scold Stop Stem                                       |
| 35       | Scold Stop Body                                       |
| 36<br>37 | Thermostat Control Stem<br>Wall Mount Plate Connector |
| 37       | Main Body Wall Mount Plate                            |
| 39       | Wall Mount Screws                                     |
| 40       | Main Pipe Connector                                   |
| 41       | $\frac{3}{4}$ " – $\frac{1}{2}$ " Reducer             |
| 42       | M3/4" – M1/2" Reducer                                 |
| 43       | Washer                                                |
| 44       | Washer                                                |
| 45       | <sup>3</sup> / <sub>4</sub> " Counter Nut             |
| 46       | Main Support Bar                                      |
| 47<br>48 | Upper Body - Ecobrass                                 |
| 48<br>49 | Rubber O-Ring<br>Monarque Shower Arm                  |
| 50       | Finished Washer                                       |
| 51       | Monarque Top Knob                                     |
| 52       | <sup>1</sup> / <sub>2</sub> " Washer                  |
| 53       | Head Swivel Kit                                       |
| 54       | 8" Shower Head                                        |
| 55       | Wall Mount Plate                                      |
| 56       | Set Screw                                             |
| 57<br>58 | Mounting Screw Kit                                    |
| 58<br>59 | Escutcheon<br>Monarque Bar Support                    |
| 60       | Threaded Stem                                         |
| 61       | <sup>1</sup> /2" Washer                               |
| 63       | Metal Ring For Hand Shower                            |
| 64       | Finished Hand Shower Handle                           |
| 65       | Metal Ring For Hand Shower                            |
| 66       | Hand Spray Elbow                                      |
| 67       | 5' Complete H/S Hose                                  |
| 68<br>73 | Low Flow Restrictor                                   |
| 73<br>74 | Ball Cup<br>Coil                                      |
| 75       | Set Screw                                             |
| 76       | Ball Joint                                            |
| 77       | $3/8" - \frac{1}{2}"$ Connector                       |
| 78       | Connection For Escutcheon                             |
| 80       | Integral Stop                                         |
| 81       | Integral Stop Cap                                     |
| 82       | Brass Washer                                          |
| 90<br>91 | Monarque Insert Assembly<br>Monarque Complete Hand    |
| 71       | Shower                                                |
| 92       | Hand Spray Wall Mount Elbow                           |
| 93       | Monarque Handle Assembly                              |
|          |                                                       |
|          |                                                       |
|          |                                                       |
|          |                                                       |