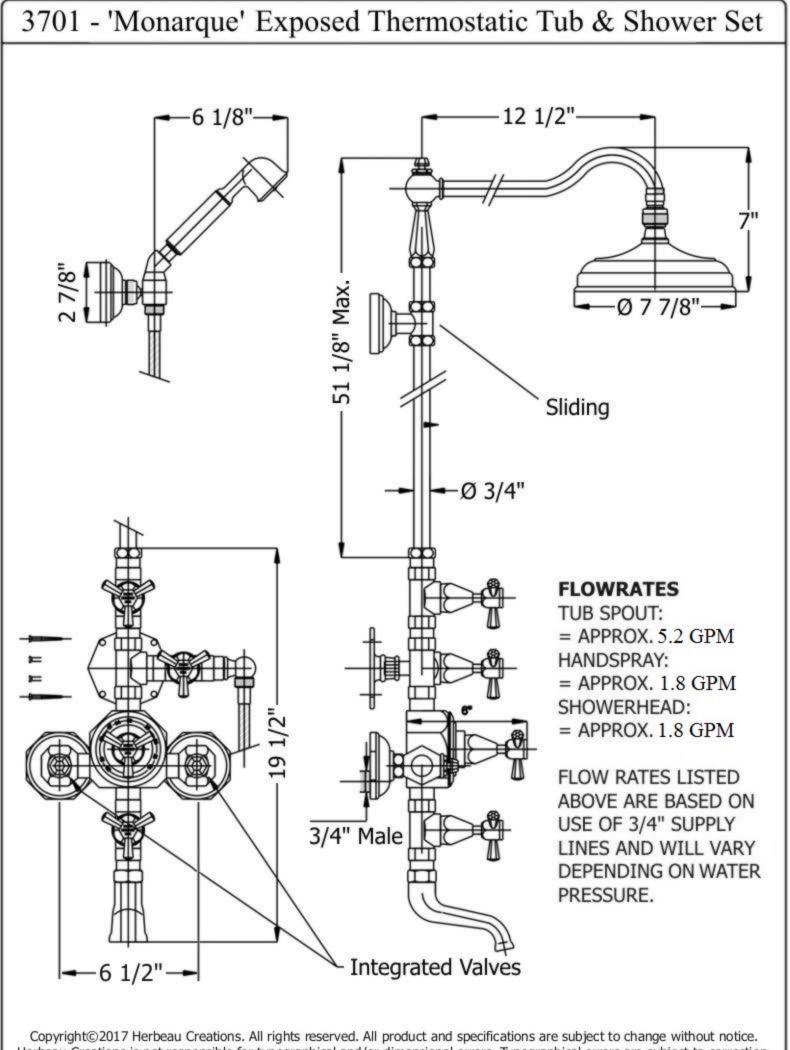

## 3701 - 'Monarque' Exposed Thermostatic Tub & Shower Set

|          | & Snower Set                                          |
|----------|-------------------------------------------------------|
| Part#    | Description                                           |
| 24       | Thermostat Stop Plate                                 |
| 25<br>26 | Screw                                                 |
| 26<br>27 | Swivel Bushing Fitting                                |
| 27       | Swivel Bushing<br>Square Tube                         |
| 28       | Compression Ring                                      |
| 30       | Scold Stop Button Plates                              |
| 31       | Push Button Assembly                                  |
| 32       | Set Screw                                             |
| 33       | Set Screw                                             |
| 34       | Scold Stop Stem                                       |
| 35       | Scold Stop Body                                       |
| 36<br>37 | Thermostat Control Stem<br>Wall Mount Plate Connector |
| 37       | Main Body Wall Mount Plate                            |
| 39       | Wall Mount Screws                                     |
| 40       | Main Pipe Connector                                   |
| 41       | $\frac{3}{4}$ " – $\frac{1}{2}$ " Reducer             |
| 42       | M3/4" – M1/2" Reducer                                 |
| 43       | Washer                                                |
| 44       | Washer                                                |
| 45       | <sup>3</sup> / <sub>4</sub> " Counter Nut             |
| 46       | Main Support Bar                                      |
| 47<br>48 | Upper Body - Ecobrass                                 |
| 48<br>49 | Rubber O-Ring<br>Monarque Shower Arm                  |
| 50       | Finished Washer                                       |
| 51       | Monarque Top Knob                                     |
| 52       | <sup>1</sup> / <sub>2</sub> " Washer                  |
| 53       | Head Swivel Kit                                       |
| 54       | 8" Shower Head                                        |
| 55       | Wall Mount Plate                                      |
| 56       | Set Screw                                             |
| 57<br>58 | Mounting Screw Kit                                    |
| 58<br>59 | Escutcheon<br>Monarque Bar Support                    |
| 60       | Threaded Stem                                         |
| 61       | <sup>1</sup> /2" Washer                               |
| 63       | Metal Ring For Hand Shower                            |
| 64       | Finished Hand Shower Handle                           |
| 65       | Metal Ring For Hand Shower                            |
| 66       | Hand Spray Elbow                                      |
| 67       | 5' Complete H/S Hose                                  |
| 68<br>73 | Low Flow Restrictor                                   |
| 73<br>74 | Ball Cup<br>Coil                                      |
| 75       | Set Screw                                             |
| 76       | Ball Joint                                            |
| 77       | $3/8" - \frac{1}{2}"$ Connector                       |
| 78       | Connection For Escutcheon                             |
| 80       | Integral Stop                                         |
| 81       | Integral Stop Cap                                     |
| 82       | Brass Washer                                          |
| 90<br>91 | Monarque Insert Assembly<br>Monarque Complete Hand    |
| 71       | Shower                                                |
| 92       | Hand Spray Wall Mount Elbow                           |
| 93       | Monarque Handle Assembly                              |
|          |                                                       |
|          |                                                       |
|          |                                                       |
|          |                                                       |