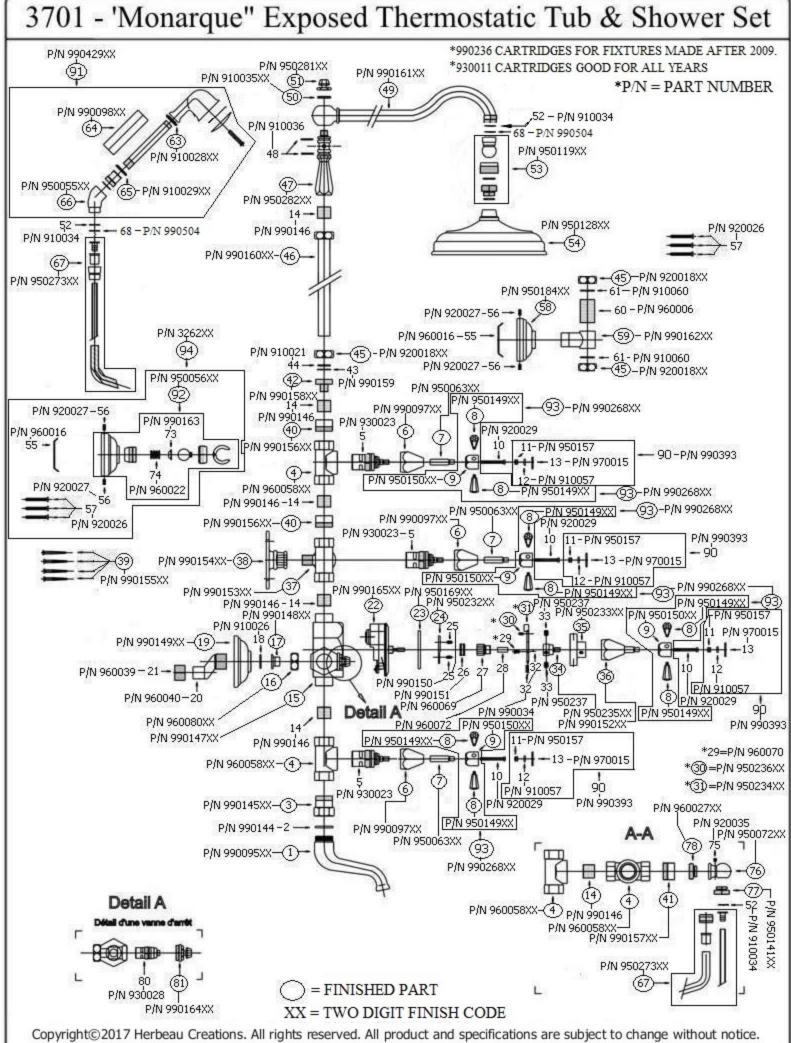

## 3701 - 'Monarque' Exposed Thermostatic Tub & Shower Set

|          | & Snower Set                                          |
|----------|-------------------------------------------------------|
| Part#    | Description                                           |
| 24       | Thermostat Stop Plate                                 |
| 25<br>26 | Screw                                                 |
| 26<br>27 | Swivel Bushing Fitting                                |
| 27       | Swivel Bushing<br>Square Tube                         |
| 28       | Compression Ring                                      |
| 30       | Scold Stop Button Plates                              |
| 31       | Push Button Assembly                                  |
| 32       | Set Screw                                             |
| 33       | Set Screw                                             |
| 34       | Scold Stop Stem                                       |
| 35       | Scold Stop Body                                       |
| 36<br>37 | Thermostat Control Stem<br>Wall Mount Plate Connector |
| 37       | Main Body Wall Mount Plate                            |
| 39       | Wall Mount Screws                                     |
| 40       | Main Pipe Connector                                   |
| 41       | $\frac{3}{4}$ " – $\frac{1}{2}$ " Reducer             |
| 42       | M3/4" – M1/2" Reducer                                 |
| 43       | Washer                                                |
| 44       | Washer                                                |
| 45       | <sup>3</sup> / <sub>4</sub> " Counter Nut             |
| 46       | Main Support Bar                                      |
| 47<br>48 | Upper Body - Ecobrass                                 |
| 48<br>49 | Rubber O-Ring<br>Monarque Shower Arm                  |
| 50       | Finished Washer                                       |
| 51       | Monarque Top Knob                                     |
| 52       | <sup>1</sup> / <sub>2</sub> " Washer                  |
| 53       | Head Swivel Kit                                       |
| 54       | 8" Shower Head                                        |
| 55       | Wall Mount Plate                                      |
| 56       | Set Screw                                             |
| 57<br>58 | Mounting Screw Kit                                    |
| 58<br>59 | Escutcheon<br>Monarque Bar Support                    |
| 60       | Threaded Stem                                         |
| 61       | <sup>1</sup> /2" Washer                               |
| 63       | Metal Ring For Hand Shower                            |
| 64       | Finished Hand Shower Handle                           |
| 65       | Metal Ring For Hand Shower                            |
| 66       | Hand Spray Elbow                                      |
| 67       | 5' Complete H/S Hose                                  |
| 68<br>73 | Low Flow Restrictor                                   |
| 73<br>74 | Ball Cup<br>Coil                                      |
| 75       | Set Screw                                             |
| 76       | Ball Joint                                            |
| 77       | $3/8" - \frac{1}{2}"$ Connector                       |
| 78       | Connection For Escutcheon                             |
| 80       | Integral Stop                                         |
| 81       | Integral Stop Cap                                     |
| 82       | Brass Washer                                          |
| 90<br>91 | Monarque Insert Assembly<br>Monarque Complete Hand    |
| 71       | Shower                                                |
| 92       | Hand Spray Wall Mount Elbow                           |
| 93       | Monarque Handle Assembly                              |
|          |                                                       |
|          |                                                       |
|          |                                                       |
|          |                                                       |

Please follow example when ordering parts for 'Monarque' Exposed Thermostatic Tub & Shower Set

• To order part #01 – Monarque Tub Spout

## o <u>990095xx</u>

• Please substitute finish number needed in place of  $\underline{XX}$ 

Herbeau Creations is not responsible for typographical and/or dimensional errors. Typographical errors are subject to correction.