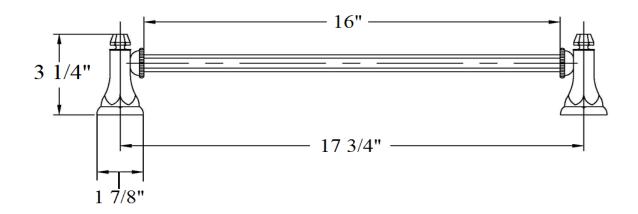

## 3802-18 – 'Monarque' Towel Bar

|                                                                               | Part# | Description           |
|-------------------------------------------------------------------------------|-------|-----------------------|
| Technical Information                                                         | 01    | Finished Screw        |
|                                                                               | 02    | Monarque Wall Support |
| • Bar <u>cannot</u> be cut down to length.                                    | 03    | Monarque Connector    |
| <ul> <li>Available finishes are French Weathered Brass (47),</li> </ul>       | 04    | Monarque Button       |
| Polished Chrome (48), SoliBrass (49), Lacquered Matte                         | 05    | 18" Length Bar        |
| Black Nickel ( <b>50</b> ), Old Gold ( <b>52</b> ), Old Silver ( <b>53</b> ), |       |                       |
| Polished Brass (55), Polished Nickel (56), Brushed                            |       |                       |
| Nickel (57), Satin Nickel (60), Antique Lacquered                             |       |                       |
| Copper (67), Antique Lacquered Brass (68), Weathered                          |       |                       |
| Brass (70), Lacquered Polished Black Nickel (71) and                          |       |                       |
| Lacquered Polished Copper (80).                                               |       |                       |
| <ul> <li>Please See Cleaning Instructions:</li> </ul>                         |       |                       |
| http://herbeau.com/CleaningAll.pdf For Finish Care and                        |       |                       |
| Maintenance Information.                                                      |       |                       |
|                                                                               |       |                       |