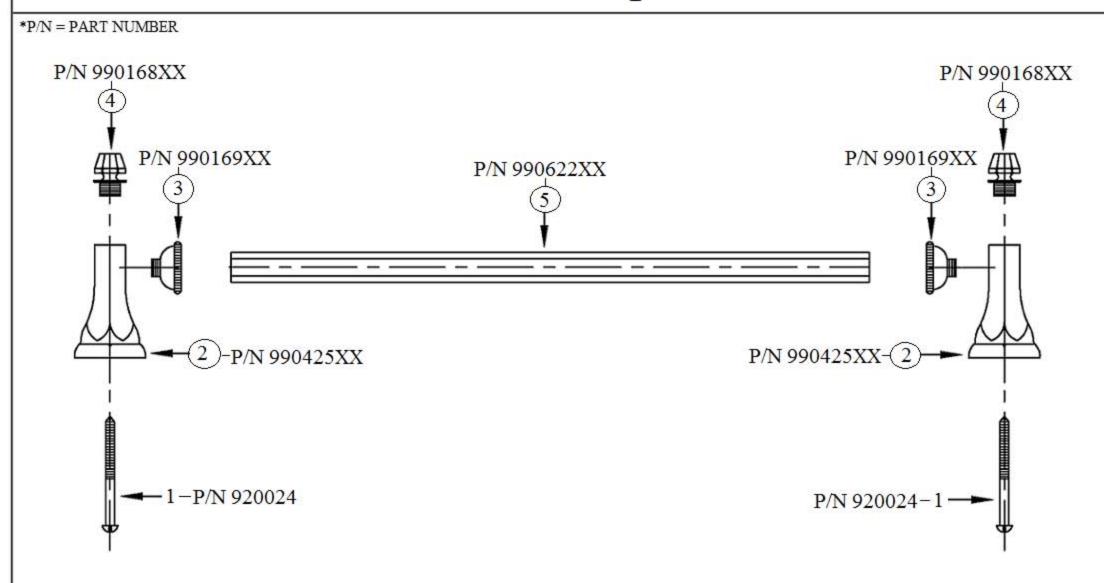

Please follow example when ordering parts for 'Monarque' Towel Bar

• To order part#02 – Monarque Wall Support

## o <u>990425**xx**</u>

• Please substitute finish number needed in place of  $\underline{XX}$ 

## 3802-18 - 'Monarque' Towel Bar

= FINISHED PARTS
XX = TWO DIGIT FINISH CODE