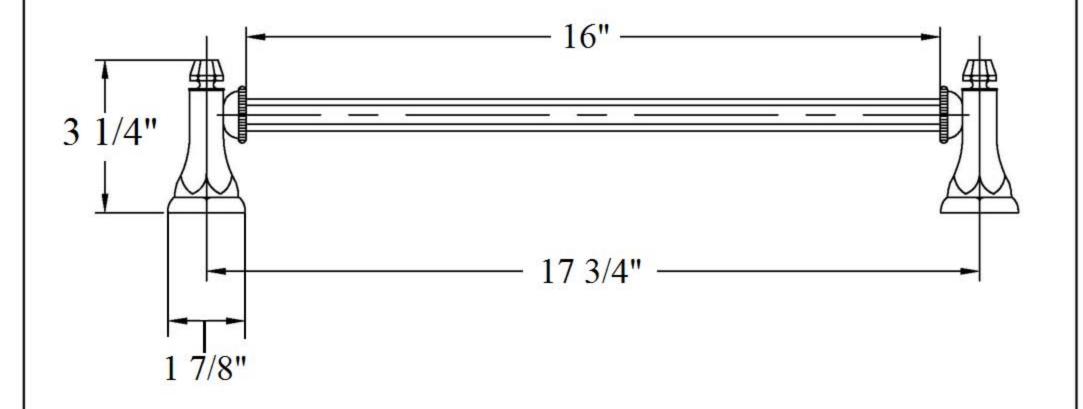

## 3802-18 – 'Monarque' Towel Bar

|                                                                               | Part# | Description           |
|-------------------------------------------------------------------------------|-------|-----------------------|
| Technical Information                                                         | 01    | Finished Screw        |
|                                                                               | 02    | Monarque Wall Support |
| • Bar <u>cannot</u> be cut down to length.                                    | 03    | Monarque Connector    |
| <ul> <li>Available finishes are French Weathered Brass (47),</li> </ul>       | 04    | Monarque Button       |
| Polished Chrome (48), SoliBrass (49), Lacquered Matte                         | 05    | 18" Length Bar        |
| Black Nickel ( <b>50</b> ), Old Gold ( <b>52</b> ), Old Silver ( <b>53</b> ), |       |                       |
| Polished Brass (55), Polished Nickel (56), Brushed                            |       |                       |
| Nickel (57), Satin Nickel (60), Antique Lacquered                             |       |                       |
| Copper (67), Antique Lacquered Brass (68), Weathered                          |       |                       |
| Brass (70), Lacquered Polished Black Nickel (71) and                          |       |                       |
| Lacquered Polished Copper (80).                                               |       |                       |
| <ul> <li>Please See Cleaning Instructions:</li> </ul>                         |       |                       |
| http://herbeau.com/CleaningAll.pdf For Finish Care and                        |       |                       |
| Maintenance Information.                                                      |       |                       |
|                                                                               |       |                       |