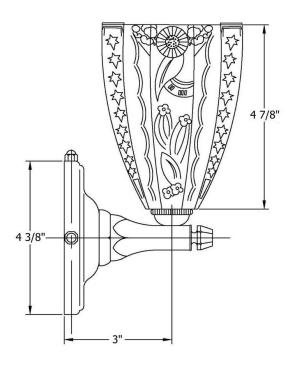

## 3814 – 'Monarque' Wall Light

| <ul> <li>UL listed.</li> <li>Maximum 40 watt Candelabra bulb - not included.</li> <li>Available finishes are French Weathered Brass (47),<br/>Polished Chrome (48), SoliBrass (49), Lacquered Matte</li> </ul>                                                                                                                                                                                                                                                          |  |
|-------------------------------------------------------------------------------------------------------------------------------------------------------------------------------------------------------------------------------------------------------------------------------------------------------------------------------------------------------------------------------------------------------------------------------------------------------------------------|--|
| Black Nickel (50), Old Gold (52), Old Silver (53), Polished Brass (55), Polished Nickel (56), Brushed Nickel (57), Satin Nickel (60), Antique Lacquered Copper (67), Antique Lacquered Brass (68), Weathered Brass (70), Lacquered Polished Black Nickel (71) and Lacquered Polished Copper (80).  • Please See Cleaning Instructions: <a href="http://herbeau.com/CleaningAll.pdf">http://herbeau.com/CleaningAll.pdf</a> For Finish Care and Maintenance Information. |  |

Please follow example when ordering parts for 'Monarque' Wall Light

• To order part # – Monarque

0 <u>XX</u>

• Please substitute finish number needed in place of XX