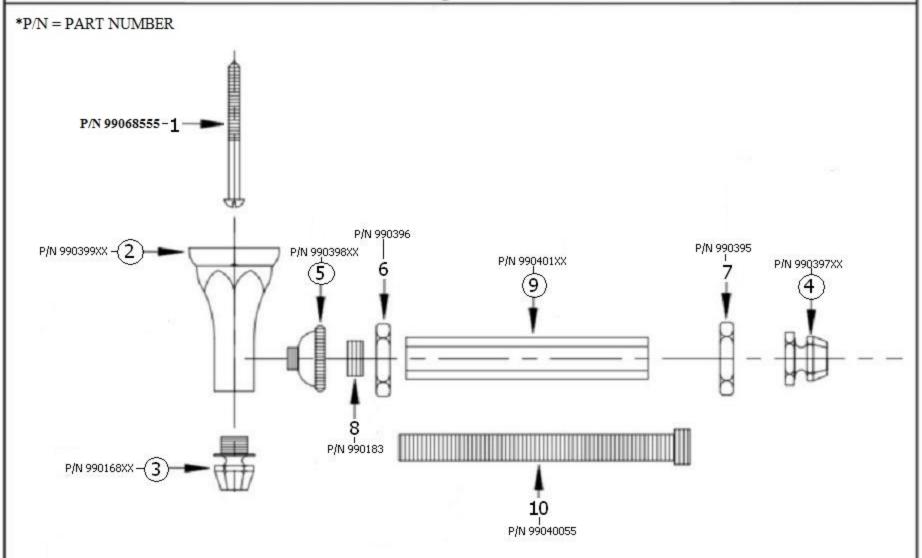

## 3820 – 'Monarque' Tissue Holder

|                                                                               | Part# | Description                |
|-------------------------------------------------------------------------------|-------|----------------------------|
| Technical Information                                                         | 01    | Screw                      |
|                                                                               | 02    | Finished Wall Support      |
| • Available finishes are French Weathered Brass (47),                         | 03    | Monarque Escutcheon Button |
| Polished Chrome (48), SoliBrass (49), Lacquered Matte                         | 04    | Monarque End Cap           |
| Black Nickel ( <b>50</b> ), Old Gold ( <b>52</b> ), Old Silver ( <b>53</b> ), | 05    | Ball Cup & Thread          |
| Polished Brass (55), Polished Nickel (56), Brushed                            | 06    | Nut                        |
| Nickel (57), Satin Nickel (60), Antique Lacquered                             | 07    | Nut                        |
| Copper (67), Antique Lacquered Brass (68), Weathered                          | 08    | All Thread                 |
| Brass (70), Lacquered Polished Black Nickel (71) and                          | 09    | Finished Hex TP Tube       |
| Lacquered Polished Copper (80).                                               | 10    | Threaded Tube              |
| <ul> <li>Please See Cleaning Instructions:</li> </ul>                         |       |                            |
| http://herbeau.com/CleaningAll.pdf For Finish Care and                        |       |                            |
| Maintenance Information.                                                      |       |                            |
|                                                                               |       |                            |

Please follow example when ordering parts for 'Monarque' Tissue Holder

• To order part#02 – Finished Wall Support

## o 990399**xx**

• Please substitute finish number needed in place of XX