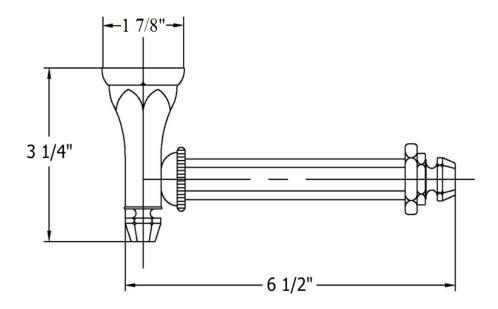

## 3820 - Monarque" Tissue Holder

Copyright©2017 Herbeau Creations. All rights reserved. All product and specifications are subject to change without notice. Herbeau Creations is not responsible for typographical and/or dimensional errors. Typographical errors are subject to correction.