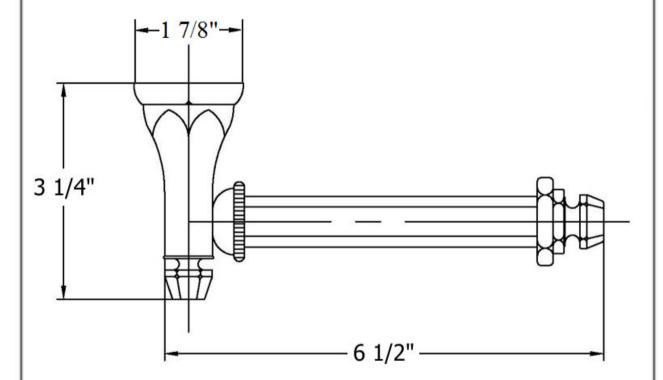

## 3820 - 'Monarque' Tissue Holder

= FINISHED PARTS XX = TWO DIGIT FINISH CODE

Copyright©2017 Herbeau Creations. All rights reserved. All product and specifications are subject to change without notice. Herbeau Creations is not responsible for typographical and/or dimensional errors. Typographical errors are subject to correction.