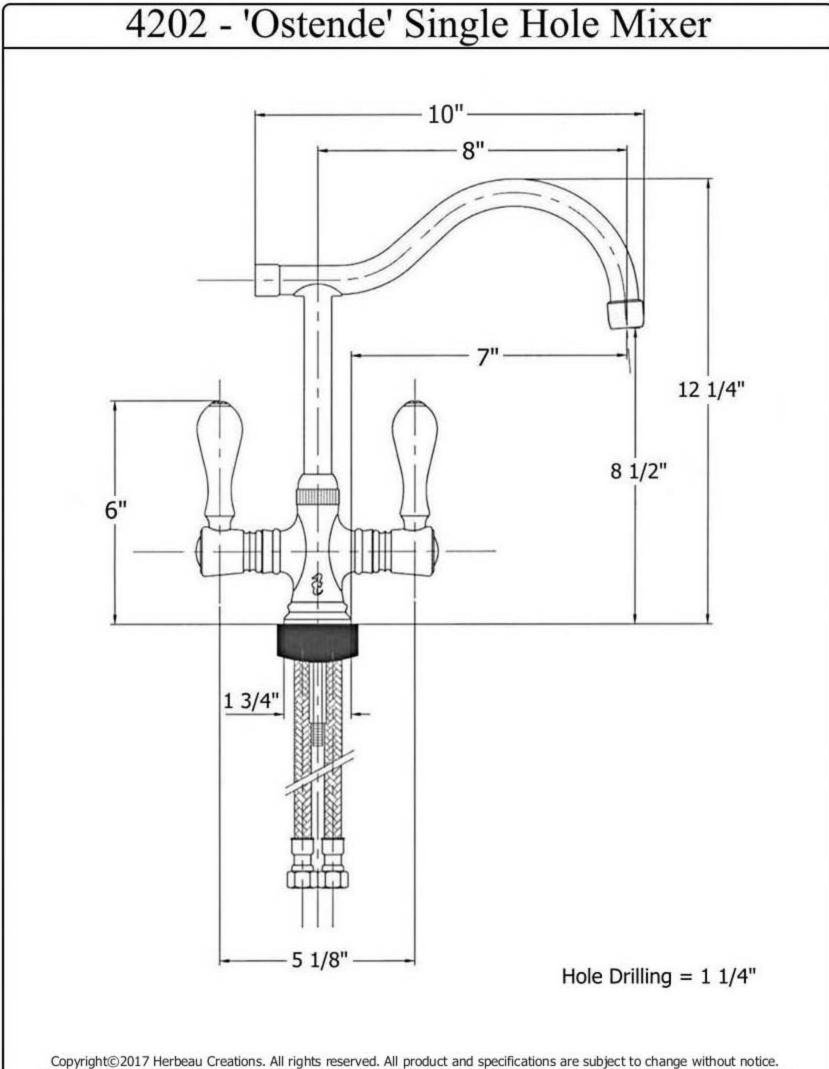

| 4202 - 'Ostende' Single Hole Mixer                                                                                                |          |                                          |
|-----------------------------------------------------------------------------------------------------------------------------------|----------|------------------------------------------|
|                                                                                                                                   | Part #   | Description                              |
|                                                                                                                                   | 01       | Handle Screw                             |
|                                                                                                                                   | 01       | Finished Metal Washer                    |
|                                                                                                                                   | 02       |                                          |
|                                                                                                                                   | 03<br>04 | Rubber O-Ring<br>Handle Escutcheon       |
|                                                                                                                                   | -        |                                          |
|                                                                                                                                   | 05       | Handle Elbow                             |
|                                                                                                                                   | 06       | Flat Rubber Washer                       |
| 7*                                                                                                                                | 07       | Nylon Clip                               |
| 12 1/4"                                                                                                                           | 08       | Rubber Horse Shoe                        |
|                                                                                                                                   | 0.0      | Washer                                   |
| 6" ) ( B 1/2"                                                                                                                     | 09       | Swan Nut                                 |
|                                                                                                                                   | 10       | Rubber O-Ring                            |
|                                                                                                                                   | 11       | Aerator Washer                           |
|                                                                                                                                   | 12       | Aerator Filter                           |
|                                                                                                                                   | 13       | Aerator Cover/Spout Tip                  |
| 1 3/4"                                                                                                                            | 14       | Main Body                                |
|                                                                                                                                   | 15       | Rubber O-Ring                            |
|                                                                                                                                   | 16       | Spline Adapter                           |
|                                                                                                                                   | 18       | 12" X 3/8" Flexible                      |
| 「「「」「」「」「」「」「」「」「」「」「」「」「」「」」「」「」」「」」「」                                                                                           |          | Supply Hose & O-ring                     |
|                                                                                                                                   | 18       | Optional 30" X 3/8"                      |
| 5" Hole Drilling = 1 1/4"                                                                                                         |          | Flexible Supply Hose &                   |
|                                                                                                                                   |          | O-Ring                                   |
|                                                                                                                                   | 19       | Rubber O-Ring                            |
|                                                                                                                                   | 20       | Threaded Stem                            |
|                                                                                                                                   | 20       | 12" Optional Threaded                    |
| Technical Information                                                                                                             |          | Stem Extension                           |
|                                                                                                                                   | 22       | Brass Horse Shoe                         |
| • IAPMO: NSF/ANSI 61, NSF/ANSI 372 & ASME                                                                                         | 23       | Brass Washer                             |
| A112.18.1/CSA B125.1 certified.                                                                                                   | 24       | Brass Hex Nut                            |
| • Maximum flow rate is 1.2 GPM with new low flow restrictor.                                                                      | 81       | <sup>1</sup> / <sub>4</sub> Turn Ceramic |
| • 1 <sup>1</sup> / <sub>4</sub> " hole drilling.                                                                                  |          | Cartridge - Hot                          |
| <ul> <li>Uses Flühs ceramic cartridges.</li> </ul>                                                                                | 82       | <sup>1</sup> / <sub>4</sub> Turn Ceramic |
| 5                                                                                                                                 | 02       | Cartridge - Cold                         |
| • Available finishes are French Weathered Copper & Brass (46),<br>Error ab Weathered Brass (47), Belished Charges (48), SeliBrass | 93       | White Ceramic or                         |
| French Weathered Brass (47), Polished Chrome (48), SoliBrass (40) Leasured Matta Plack Nickel (50), Polished Brass (55)           | 75       | Finished Wood Handle                     |
| (49), Lacquered Matte Black Nickel (50), Polished Brass (55),                                                                     | 94       | Ostende Complete Spout                   |
| Polished Nickel (56), Brushed Nickel (57), Polished Copper &                                                                      | 71       | Assembly                                 |
| Brass (58), Weathered Copper & Brass (59), Satin Nickel (60),                                                                     |          | risseniory                               |
| Antique Lacquered Copper (67), Antique Lacquered Brass (68),<br>Weathered Brass (70), Lacquered Paliabad Plack Niekel (71) and    |          |                                          |
| Weathered Brass (70), Lacquered Polished Black Nickel (71) and<br>Lacquered Polished Copper (80)                                  |          |                                          |
| Lacquered Polished Copper (80).                                                                                                   |          |                                          |
| • Please See Cleaning Instructions:                                                                                               |          |                                          |
| http://herbeau.com/CleaningAll.pdf For Finish Care and                                                                            |          |                                          |
| Maintenance Information.                                                                                                          |          |                                          |
|                                                                                                                                   |          |                                          |