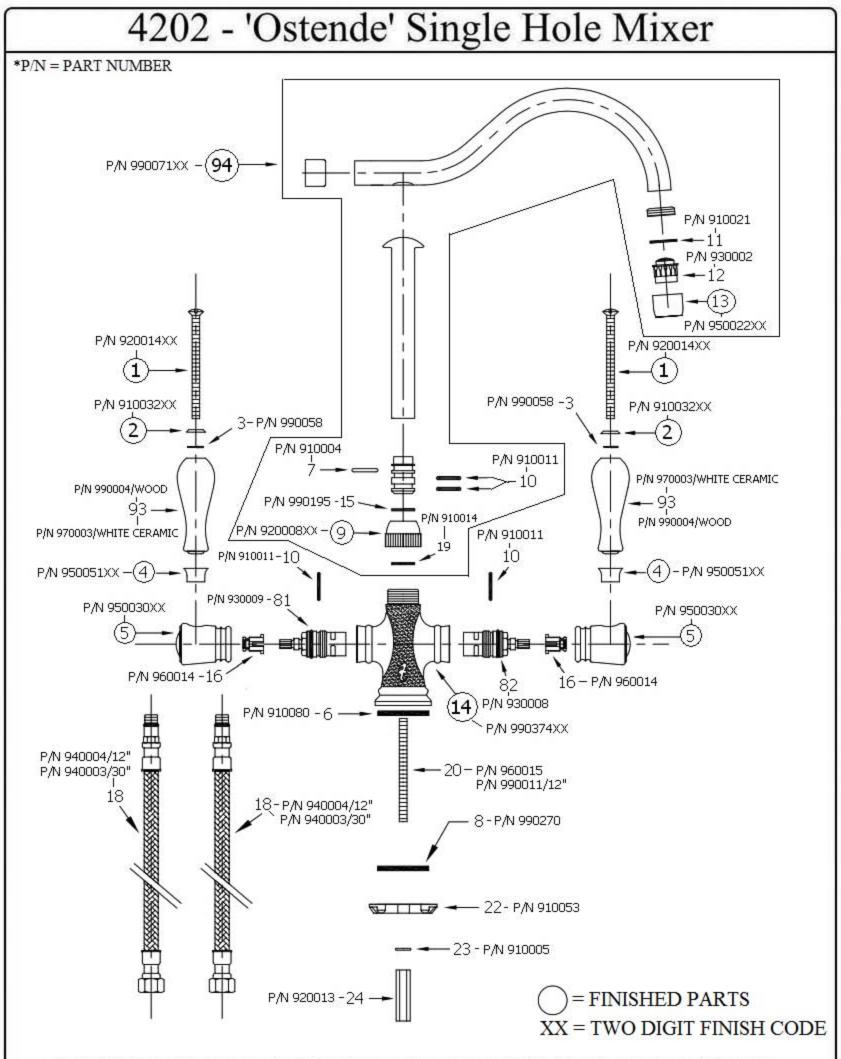

| 4202 - 'Ostende' Single Hole Mixer                                                                                                |          |                                          |
|-----------------------------------------------------------------------------------------------------------------------------------|----------|------------------------------------------|
|                                                                                                                                   | Part #   | Description                              |
|                                                                                                                                   | 01       | Handle Screw                             |
|                                                                                                                                   | 01       | Finished Metal Washer                    |
|                                                                                                                                   | 02       |                                          |
|                                                                                                                                   | 03<br>04 | Rubber O-Ring<br>Handle Escutcheon       |
|                                                                                                                                   | -        |                                          |
|                                                                                                                                   | 05       | Handle Elbow                             |
|                                                                                                                                   | 06       | Flat Rubber Washer                       |
| 7*                                                                                                                                | 07       | Nylon Clip                               |
| 12 1/4"                                                                                                                           | 08       | Rubber Horse Shoe                        |
|                                                                                                                                   | 0.0      | Washer                                   |
| 6" ) ( B 1/2"                                                                                                                     | 09       | Swan Nut                                 |
|                                                                                                                                   | 10       | Rubber O-Ring                            |
|                                                                                                                                   | 11       | Aerator Washer                           |
|                                                                                                                                   | 12       | Aerator Filter                           |
|                                                                                                                                   | 13       | Aerator Cover/Spout Tip                  |
| 1 3/4"                                                                                                                            | 14       | Main Body                                |
|                                                                                                                                   | 15       | Rubber O-Ring                            |
|                                                                                                                                   | 16       | Spline Adapter                           |
|                                                                                                                                   | 18       | 12" X 3/8" Flexible                      |
| 「「「」「」「」「」「」「」「」「」「」「」「」「」「」」「」「」」「」」「」                                                                                           |          | Supply Hose & O-ring                     |
|                                                                                                                                   | 18       | Optional 30" X 3/8"                      |
| 5" Hole Drilling = 1 1/4"                                                                                                         |          | Flexible Supply Hose &                   |
|                                                                                                                                   |          | O-Ring                                   |
|                                                                                                                                   | 19       | Rubber O-Ring                            |
|                                                                                                                                   | 20       | Threaded Stem                            |
|                                                                                                                                   | 20       | 12" Optional Threaded                    |
| Technical Information                                                                                                             |          | Stem Extension                           |
|                                                                                                                                   | 22       | Brass Horse Shoe                         |
| • IAPMO: NSF/ANSI 61, NSF/ANSI 372 & ASME                                                                                         | 23       | Brass Washer                             |
| A112.18.1/CSA B125.1 certified.                                                                                                   | 24       | Brass Hex Nut                            |
| • Maximum flow rate is 1.2 GPM with new low flow restrictor.                                                                      | 81       | <sup>1</sup> / <sub>4</sub> Turn Ceramic |
| • 1 <sup>1</sup> / <sub>4</sub> " hole drilling.                                                                                  |          | Cartridge - Hot                          |
| <ul> <li>Uses Flühs ceramic cartridges.</li> </ul>                                                                                | 82       | <sup>1</sup> / <sub>4</sub> Turn Ceramic |
| 5                                                                                                                                 | 02       | Cartridge - Cold                         |
| • Available finishes are French Weathered Copper & Brass (46),<br>Error ab Weathered Brass (47), Belished Charges (48), SeliBrass | 93       | White Ceramic or                         |
| French Weathered Brass (47), Polished Chrome (48), SoliBrass (40) Leasured Matta Plack Nickel (50), Polished Brass (55)           | 75       | Finished Wood Handle                     |
| (49), Lacquered Matte Black Nickel (50), Polished Brass (55),                                                                     | 94       | Ostende Complete Spout                   |
| Polished Nickel (56), Brushed Nickel (57), Polished Copper &                                                                      | 71       | Assembly                                 |
| Brass (58), Weathered Copper & Brass (59), Satin Nickel (60),                                                                     |          | risseniory                               |
| Antique Lacquered Copper (67), Antique Lacquered Brass (68),<br>Weathered Brass (70), Lacquered Paliabad Plack Niekel (71) and    |          |                                          |
| Weathered Brass (70), Lacquered Polished Black Nickel (71) and<br>Lacquered Polished Copper (80)                                  |          |                                          |
| Lacquered Polished Copper (80).                                                                                                   |          |                                          |
| • Please See Cleaning Instructions:                                                                                               |          |                                          |
| http://herbeau.com/CleaningAll.pdf For Finish Care and                                                                            |          |                                          |
| Maintenance Information.                                                                                                          |          |                                          |
|                                                                                                                                   |          |                                          |

<u>Please follow example when ordering parts for 'Ostende' Single Hole</u> <u>Mixer</u>

• To order part #01 – Handle Screw

## o <u>920014xx</u>

• Please substitute finish number needed in place of  $\underline{XX}$ 

Herbeau Creations is not responsible for typographical and/or dimensional errors. Typographical errors are subject to correction.