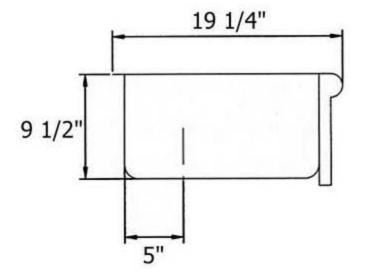

| 4406 – 'Vienne' Copper Farm House Sink                                                                                                                                                                                                                                                                                                                                                                                                                                                          |        |                                |
|-------------------------------------------------------------------------------------------------------------------------------------------------------------------------------------------------------------------------------------------------------------------------------------------------------------------------------------------------------------------------------------------------------------------------------------------------------------------------------------------------|--------|--------------------------------|
| 30" 9 1/2" 9 1/2"  Gauge = 2 mm                                                                                                                                                                                                                                                                                                                                                                                                                                                                 | Part # | Description                    |
| <ul> <li>Technical Information</li> <li>Includes (4511), 3 ½" Basket Strainer.</li> <li>If a garbage disposal is used, order (4513) Flange and (4514) Stopper.</li> <li>2mm gauge.</li> <li>Available finishes are French Weathered Copper (46) and Weathered Copper (59).</li> <li>Please See Cleaning Instructions: <ul> <li><a href="http://herbeau.com/CleaningAll.pdf">http://herbeau.com/CleaningAll.pdf</a></li> <li>For Finish Care and Maintenance Information.</li> </ul> </li> </ul> |        |                                |
|                                                                                                                                                                                                                                                                                                                                                                                                                                                                                                 | TIC.   | erbeau.  Sanitaire depuis 1857 |

## 4406 - 'Vienne' Copper Farm House Sink

Gauge = 2 mm