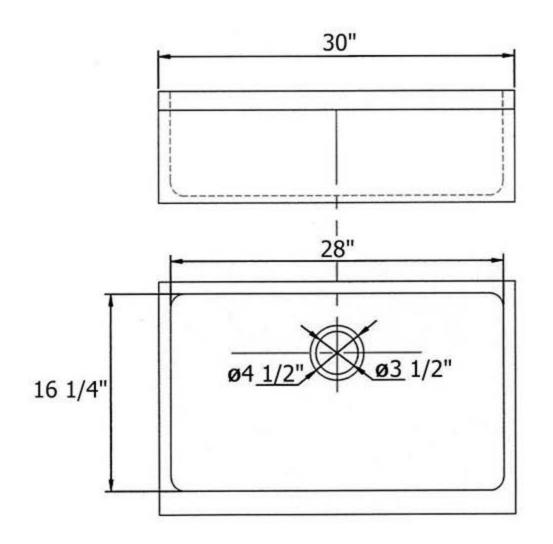

| 4406 – 'Vienne' Copper Farm House Sink                                                                                                                                                                                                                                                                                                                                                                                                                                                          |        |                                |
|-------------------------------------------------------------------------------------------------------------------------------------------------------------------------------------------------------------------------------------------------------------------------------------------------------------------------------------------------------------------------------------------------------------------------------------------------------------------------------------------------|--------|--------------------------------|
| 30" 9 1/2" 9 1/2"  Gauge = 2 mm                                                                                                                                                                                                                                                                                                                                                                                                                                                                 | Part # | Description                    |
| <ul> <li>Technical Information</li> <li>Includes (4511), 3 ½" Basket Strainer.</li> <li>If a garbage disposal is used, order (4513) Flange and (4514) Stopper.</li> <li>2mm gauge.</li> <li>Available finishes are French Weathered Copper (46) and Weathered Copper (59).</li> <li>Please See Cleaning Instructions: <ul> <li><a href="http://herbeau.com/CleaningAll.pdf">http://herbeau.com/CleaningAll.pdf</a></li> <li>For Finish Care and Maintenance Information.</li> </ul> </li> </ul> |        |                                |
|                                                                                                                                                                                                                                                                                                                                                                                                                                                                                                 | TIC.   | erbeau.  Sanitaire depuis 1857 |

## 4406 - 'Vienne' Copper Farm House Sink

Gauge = 2 mm