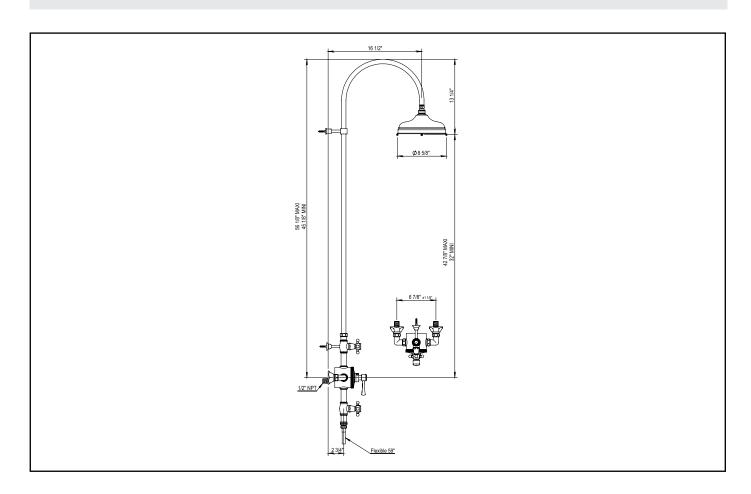

## **FEATURES:**

- 10.6" Showerhead
- 60" Handshower Hose
- Includes Anti-calcium Handshower, Hose and Wall Hook
- Flow Rate: 9 GPM
- All Metal Handle Available
- Can Come Plugged Under Second Volume Control With Hand Shower And Hose Separate Upon Request
- Showerhead Restrictor Available Upon RequestOption to change to 8"
- Option to change to 8' Showerhead by ordering 102.76.745