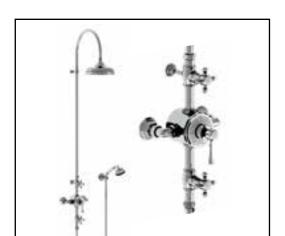

## **HORUS**

102.65.745-10

**SERIES: ASCOTT** 

## **FEATURES:**

- 10.6" Showerhead
- 60" Handshower Hose
- Includes Anti-calcium Handshower, Hose and Wall Hook
- Flow Rate: 9 GPM
- All Metal Handle Available
- Can Come Plugged Under Second Volume Control With Hand Shower And Hose Separate Upon Request
- Showerhead Restrictor Available Upon RequestOption to change to 8"
- Option to change to 8' Showerhead by ordering 102.76.745