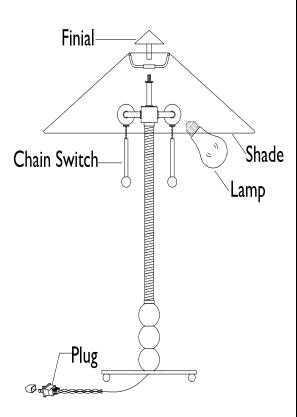

## INSTALLATION

I. Remove the table lamp and parts bag(s) from the carton. Before discarding the carton, double check packing to make certain that all parts are found.

2. Install the lamp. L1395 is rated for 40 watt type A15 lamp. L1399 is rated for 60 watt type A19 lamp.DO NOT EXCEED RECOMMENDED WATTAGE !

3. Carefully remove protective cover on the shade. Place shade on the harp, and secure with finial.

4. Plug cord into wall outlet. Pull the switch.

5. Restore power to circuit at breaker or fuse box.