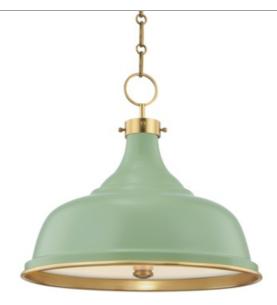

# Painted No.1

Product ID MDS300-AGB/LFG

Click to Show Price

## **AVAILABLE FINISHES**

AGED BRASS/BLUE BIRD (AGB/BB) AGED BRASS/DARKEST BLUE (AGB/DBL) AGED BRASS/LEAF GREEN COMBO (AGB/LFG) AGED BRASS/OFF WHITE (AGB/OW)

| JOB |  |  |  |
|-----|--|--|--|
|     |  |  |  |
|     |  |  |  |