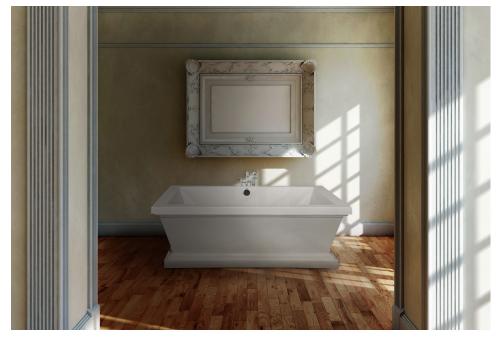

# **DAVINCI** DESIGNER COLLECTION

#### AVAILABLE SIZES

• 70.36.25

# BACK SLOPE

• 23°

#### MATERIAL

• Acrylic and Fiberglass