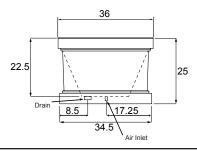

## WATER CAPACITY

100 Gallons

#### WEIGHT

- 195 Pounds Tub Only
- 220 Pounds Thermal Air

# BACK SLOPE

• 23°

#### MATERIAL

• Acrylic and Fiberglass

# STANDARD COLORS

• White, Biscuit, Bone

# PREMIUM COLORS

• Black, Ice Grey, Sandbar

# WARRANTY

• 99/9 year







CODES AND COMPLIANCES Massachusetts code File no: P1-0614-491



HYDRO SYSTEMS Family Owned And Operated Since 1978 29132 Avenue Paine. Valencia, CA, 91355 661.775.0686 | hydrosystem.com HS



- OPTIONS (MORE INFORMATION AVAILABLE ON OUR WEBSITE) • Thermal Air
  - 1 -15 AMP dedicated GFI
  - Blower must be remotely located
- Extra High Density Fiberglass
- Chromatherapy- LED Lighting System
- Grab Bars
- Hydro Coat

- Island Tub Drain
- Linear Overflow
  - Available in multiple finishes
- Remote Control
- Tower

•







All specifications and options subject to change without notice please contact a hydro systems representative for more information.