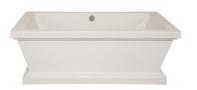

# **DAVINCI** DESIGNER COLLECTION

#### AVAILABLE SIZES

• 70.36.25

# BACK SLOPE

• 23°

#### MATERIAL

• Acrylic and Fiberglass