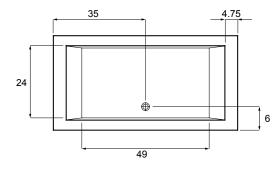

#### WATER CAPACITY

100 Gallons

#### WEIGHT

- 195 Pounds Tub Only
- 220 Pounds Thermal Air

# BACK SLOPE

• 23°

#### MATERIAL

• Acrylic and Fiberglass

# STANDARD COLORS

• White, Biscuit, Bone

# PREMIUM COLORS

• Black, Ice Grey, Sandbar

# WARRANTY

• 99/9 year







CODES AND COMPLIANCES Massachusetts code File no: P1-0614-491



HYDRO SYSTEMS Family Owned And Operated Since 1978 29132 Avenue Paine. Valencia, CA, 91355 661.775.0686 | hydrosystem.com HS



- OPTIONS (MORE INFORMATION AVAILABLE ON OUR WEBSITE) • Thermal Air
  - 1 -15 AMP dedicated GFI
  - Blower must be remotely located
- Extra High Density Fiberglass
- Chromatherapy- LED Lighting System
- Grab Bars
- Hydro Coat

- Island Tub Drain
- Linear Overflow
  - Available in multiple finishes
- Remote Control
- Tower

•







All specifications and options subject to change without notice please contact a hydro systems representative for more information.