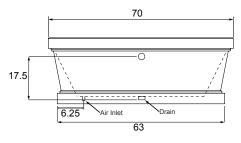

#### WATER CAPACITY

100 Gallons

#### WEIGHT

- 195 Pounds Tub Only
- 220 Pounds Thermal Air

# BACK SLOPE

• 23°

#### MATERIAL

• Acrylic and Fiberglass

# STANDARD COLORS

• White, Biscuit, Bone

# PREMIUM COLORS

• Black, Ice Grey, Sandbar

# WARRANTY

• 99/9 year







CODES AND COMPLIANCES Massachusetts code File no: P1-0614-491



HYDRO SYSTEMS Family Owned And Operated Since 1978 29132 Avenue Paine. Valencia, CA, 91355 661.775.0686 | hydrosystem.com HS



- OPTIONS (MORE INFORMATION AVAILABLE ON OUR WEBSITE) • Thermal Air
  - 1 -15 AMP dedicated GFI
  - Blower must be remotely located
- Extra High Density Fiberglass
- Chromatherapy- LED Lighting System
- Grab Bars
- Hydro Coat

- Island Tub Drain
- Linear Overflow
  - Available in multiple finishes
- Remote Control
- Tower

•







All specifications and options subject to change without notice please contact a hydro systems representative for more information.