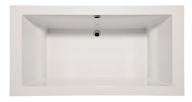

# **DAVINCI** DESIGNER COLLECTION

#### AVAILABLE SIZES

• 70.36.25

# BACK SLOPE

• 23°

#### MATERIAL

• Acrylic and Fiberglass