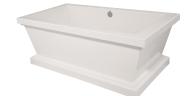

# **DAVINCI** DESIGNER COLLECTION

#### AVAILABLE SIZES

• 70.36.25

# BACK SLOPE

• 23°

#### MATERIAL

• Acrylic and Fiberglass