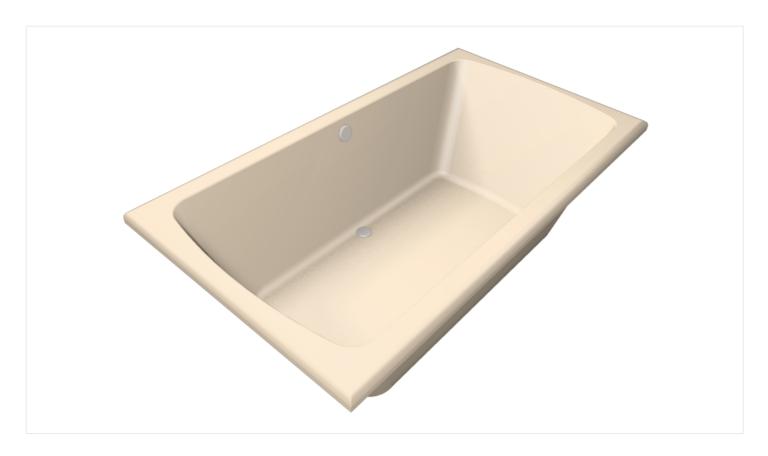

## **RACHAEL**

## COLOR & SIZE

Color: Bone Finish: Polished

Size: 66" x 36" x 20"