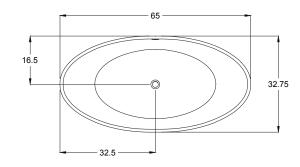

ER CAPACITY

• 85 Gallons

#### WEIGHT

• 225 Pounds

#### **BACK SLOPE**

• 30°

#### MATERIAL

• Hydroluxe SS

#### STANDARD COLORS

• Almond, White, Biscuit

#### **PREMIUM COLORS**

 Black, Gray, Carbon, Olive, Espresso, Sky Blue, Blue, Royal Blue, Violet, Pink, Yellow, Lime Green, Red

#### **FINISH**

• Matte, Polished, Two-Tone

# WARRANTY

• 10 years



## **CODES AND COMPLIANCES**

Massachusetts code File no: P1-0614-491













# **OPTIONS** (more information available on our website)

- Air System
  - Blower and Control Panel must be remotely located
  - Electrical Requirements 1 15 AMP dedicated GF 110 Volt
- Hydro Coat
- Island Tub Drain
- Remote Control for Air System
- Tower

# INSTALLATION VIDEO AVAILABLE ON WEBSITE:

WWW.HYDROSYSTEM.COM/TECHNICAL-INFORMATION/VIDEOS/