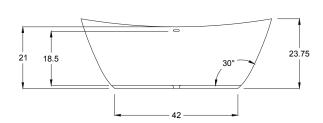

CAPACITY

• 85 Gallons

#### WEIGHT

• 225 Pounds

#### **BACK SLOPE**

• 30°

#### MATERIAL

• Hydroluxe SS

#### STANDARD COLORS

• Almond, White, Biscuit

#### **PREMIUM COLORS**

 Black, Gray, Carbon, Olive, Espresso, Sky Blue, Blue, Royal Blue, Violet, Pink, Yellow, Lime Green, Red

#### **FINISH**

• Matte, Polished, Two-Tone

# WARRANTY

• 10 years



## **CODES AND COMPLIANCES**

Massachusetts code File no: P1-0614-491













# **OPTIONS** (more information available on our website)

- Air System
  - Blower and Control Panel must be remotely located
  - Electrical Requirements 1 15 AMP dedicated GF 110 Volt
- Hydro Coat
- Island Tub Drain
- Remote Control for Air System
- Tower

# INSTALLATION VIDEO AVAILABLE ON WEBSITE:

WWW.HYDROSYSTEM.COM/TECHNICAL-INFORMATION/VIDEOS/