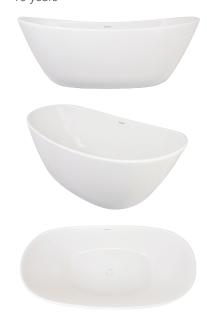

# **MARQUIS**

# METRO COLLECTION



#### **AVAILABLE SIZE**

• 65.32.21-23

## WATER CAPACITY

• 85 Gallons

#### WEIGHT

• 225 Pounds

#### **BACK SLOPE**

• 30°

#### MATERIAL

• Hydroluxe SS

#### STANDARD COLORS

• Almond, White, Biscuit

#### **PREMIUM COLORS**

 Black, Gray, Carbon, Olive, Espresso, Sky Blue, Blue, Royal Blue, Violet, Pink, Yellow, Lime Green, Red

#### **FINISH**

• Matte, Polished, Two-Tone

# WARRANTY

• 10 years



## **CODES AND COMPLIANCES**

Massachusetts code File no: P1-0614-491













# **OPTIONS** (more information available on our website)

- Air System
  - Blower and Control Panel must be remotely located
  - Electrical Requirements 1 15 AMP dedicated GF 110 Volt
- Hydro Coat
- Island Tub Drain
- Remote Control for Air System
- Tower

# INSTALLATION VIDEO AVAILABLE ON WEBSITE:

WWW.HYDROSYSTEM.COM/TECHNICAL-INFORMATION/VIDEOS/