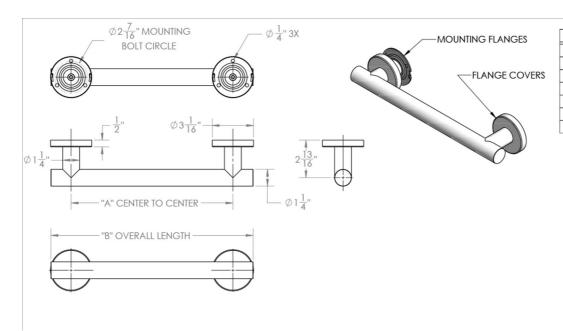

## SPECIFICATION DRAWING:

| Part #       | Α   | В       |
|--------------|-----|---------|
| 11412RND-BSS | 12" | 15 1/8" |
| 11418RND-BSS | 18" | 21 1/8" |
| 11424RND-BSS | 24" | 27 1/8" |
| 11432RND-BSS | 32" | 35 1/8" |
| 11436RND-BSS | 36" | 39 1/8" |
| 11442RND-BSS | 42" | 45 1/8" |
| 11448RND-BSS | 48" | 51 1/8" |