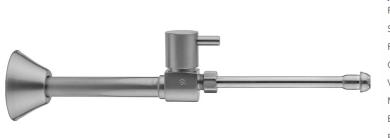

## Quarter Turn Ceramic Disc Straight 1/2" Copper (Sweat fit) x 3/8" O.D. Faucet Supply Kit with Contempo Lever Handle and 20" Supply **Tubes**

#### **FEATURES:**

- Complete Faucet Supply Kit
- Kit contains:
  - (2) Quarter Turn Ceramic Disc Straight Pattern <sup>1</sup>/<sub>2</sub>" Copper (Sweat fit) x 3/8" O.D. Supply Valve with Contempo Lever Handle P/N 317-L
  - (2) 20" Copper Supply Tubes P/N 662