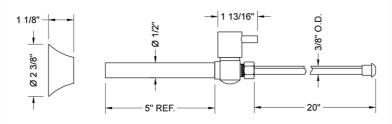

S:**

- Complete Faucet Supply Kit
- Kit contains:
  - (2) Quarter Turn Ceramic Disc Straight Pattern <sup>1</sup>/<sub>2</sub>" Copper (Sweat fit) x 3/8" O.D. Supply Valve with Contempo Lever Handle P/N 317-L
  - (2) 20" Copper Supply Tubes P/N 662



#### **AVAILABLE FINISHES:**

Polished Chrome (PCH) Satin Nickel (SN) Polished Nickel (PN) Vintage Bronze (VB) Matte Black (MBK) Black Nickel (BKN) Europa Bronze (EB) Tristan Brass (TB)

Satin Chrome (SC) Pewter (PEW) Antique Brass (AB) Oil-Rubbed Bronze (ORB) Polished Brass (PB) Satin Brass (SB) Satin Gold (SG) Bombay Gold (BG) White (WH) Satin Cooper (SCU)

Bronze Umber (BU) Caramel Bronze (CB) Antique Copper (ACU) Polished Copper (PCU) Rose Gold (RG) Polished Gold (PG) Jewelers Gold (JG) Sedona Beige (SDB)

#### SPECIFICATION DRAWING:





#### **AVAILABLE HANDLES:**