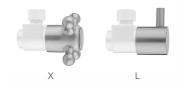

Kit
- Kit contains:
  - (2) Quarter Turn Ceramic Disc Straight Pattern <sup>1</sup>/<sub>2</sub>" Copper (Sweat fit) x 3/8" O.D. Supply Valve with Contempo Lever Handle P/N 317-L
  - (2) 20" Copper Supply Tubes P/N 662



#### **AVAILABLE FINISHES:**

Polished Chrome (PCH) Satin Nickel (SN) Polished Nickel (PN) Vintage Bronze (VB) Matte Black (MBK) Black Nickel (BKN) Europa Bronze (EB) Tristan Brass (TB)

Satin Chrome (SC) Pewter (PEW) Antique Brass (AB) Oil-Rubbed Bronze (ORB) Polished Brass (PB) Satin Brass (SB) Satin Gold (SG) Bombay Gold (BG) White (WH) Satin Cooper (SCU)

Bronze Umber (BU) Caramel Bronze (CB) Antique Copper (ACU) Polished Copper (PCU) Rose Gold (RG) Polished Gold (PG) Jewelers Gold (JG) Sedona Beige (SDB)

#### SPECIFICATION DRAWING:





#### **AVAILABLE HANDLES:**