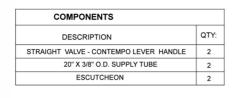

#### **FEATURES:**

- Complete Faucet Supply Kit
- Kit contains:
  - (2) Quarter Turn Ceramic Disc Straight Pattern <sup>1</sup>/<sub>2</sub>" Copper (Sweat fit) x 3/8" O.D. Supply Valve with Contempo Lever Handle P/N 317-L
  - (2) 20" Copper Supply Tubes P/N 662