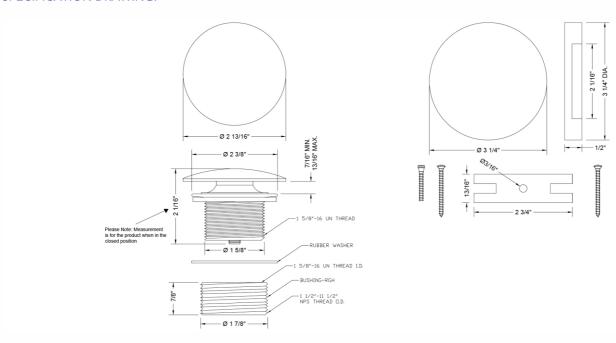

Chrome (PCH)   | Satin Chrome (SC)       | Bronze Umber (BU)     |
|-------------------------|-------------------------|-----------------------|
| Satin Nickel (SN)       | Pewter (PEW)            | Caramel Bronze (CB)   |
| Polished Nickel (PN)    | Antique Brass (AB)      | Antique Copper (ACU)  |
| Oil-Rubbed Bronze (ORB) | Polished Brass (PB)     | Polished Copper (PCU) |
| Vintage Bronze (VB)     | Satin Brass (SB)        | Rose Gold (RG)        |
| Matte Black (MBK)       | Satin Gold (SG)         | Polished Gold (PG)    |
| Black Nickel (BKN)      | Bombay Gold (BG)        | Jewelers Gold (JG)    |
| Europa Bronze (EB)      | White (WH)              | Sedona Beige (SDB)    |
| Tristan Brass (TB)      | Unlacquered Brass (ULB) | Satin Cooper (SCU)    |

#### SPECIFICATION DRAWING: