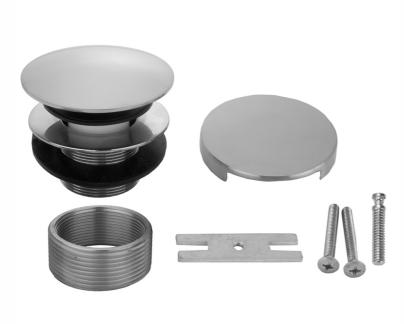

# Round Top Toe Control Tub Drain with Round No Hole Faceplate

#### **FEATURES:**

- Design with bushing allows for use with 1  $^3/_8$ " fine thread and 1  $^1/_2$ " coarse thread drains
- Complete with brass round no hole faceplate
- 3" Round brass top
- Brass body
- Spring loaded internal mechanism for easy use
- Fits JACLO, Watco, Gerber and most other manufacturers
- JACLO unique concealed mounting design