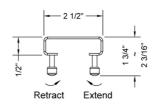

AVAILABLE FINISHES: Polished Stainless (PSS) Brushed Stainless (BSS)

SPECIFICATION DRAWING:

| JACLO LINE GRATE ONLY |             |         |
|-----------------------|-------------|---------|
| PART. #               | DESCRIPTION | А       |
| 6220-24-XXX           | LINE GRATE  | 22 1/4" |
| 6220-32-XXX           | LINE GRATE  | 30 1/8" |
| 6220-36-XXX           | LINE GRATE  | 34 1/8" |
| 6220-42-XXX           | LINE GRATE  | 42"     |
| 6220-48-XXX           | LINE GRATE  | 46"     |
| 6220-60-XXX           | LINE GRATE  | 57 3/4" |

| +      | A |
|--------|---|
| 2 1/2" |   |
| +      |   |