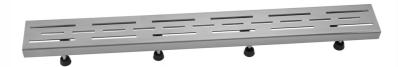

## 42" Channel Drain Slotted Line Hole Grate Model #:6220-42-

## **FEATURES:**

- 304 stainless steel construction
- Nominal Size: 42"
- Key included to remove grate for easy cleaning
- Adjustable feet for perfect installation
  JACLO channel drain body sold separately
- Standard finishes: BSS & PSS. Additional finishes available: BKN, BU, EB, JG, MBK, ORB, PB, PG, SB, SDB, SG, TB, WH. Call for pricing and availability

AVAILABLE FINISHES: Polished Stainless (PSS) Brushed Stainless (BSS)

SPECIFICATION DRAWING:

| JACLO LINE GRATE ONLY |             |         |
|-----------------------|-------------|---------|
| PART. #               | DESCRIPTION | А       |
| 6220-24-XXX           | LINE GRATE  | 22 1/4" |
| 6220-32-XXX           | LINE GRATE  | 30 1/8" |
| 6220-36-XXX           | LINE GRATE  | 34 1/8" |
| 6220-42-XXX           | LINE GRATE  | 42"     |
| 6220-48-XXX           | LINE GRATE  | 46"     |
| 6220-60-XXX           | LINE GRATE  | 57 3/4" |