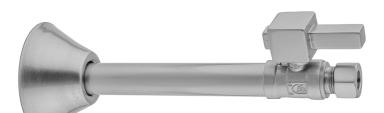

# Quarter Turn Straight Pattern 1/2" Copper (Sweat Fit) x 3/8" O.D. Supply Valve with Square Lever Handle

#### FEATURES:

- Straight pattern copper sweat x  $^{3}/_{8}$ " O.D. quarter turn ball valve
- 1/2" sweat inlet x 3/8" O.D. outlet
- 5" cover tube slides over 1/2" copper pipe
- Fully finished bell escutcheon P/N 7116 included