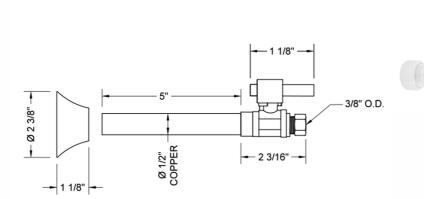

#### SPECIFICATION DRAWING:

#### FEATURES:

- Straight pattern copper sweat x  $^{3}/_{8}$ " O.D. quarter turn ball valve
- 1/2" sweat inlet x 3/8" O.D. outlet
- 5" cover tube slides over 1/2" copper pipe
- Fully finished bell escutcheon P/N 7116 included