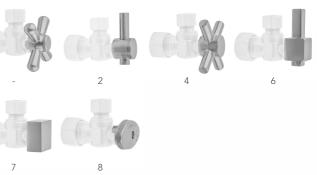

2" sweat inlet x 3/8" O.D. outlet
- 5" cover tube slides over 1/2" copper pipe
- Fully finished bell escutcheon P/N 7116 included



#### AVAILABLE FINISHES:

| Polished Chrome (PCH)   |
|-------------------------|
| Satin Nickel (SN)       |
| Polished Nickel (PN)    |
| Oil-Rubbed Bronze (ORB) |
| Vintage Bronze (VB)     |
| Matte Black (MBK)       |
| Black Nickel (BKN)      |
| Europa Bronze (EB)      |
| Tristan Brass (TB)      |

Satin Chrome (SC) Pewter (PEW) Antique Brass (AB) Polished Brass (PB) Satin Brass (SB) Satin Gold (SG) Bombay Gold (BG) White (WH) Satin Cooper (SCU) Bronze Umber (BU) Caramel Bronze (CB) Antique Copper (ACU) Polished Copper (PCU) Rose Gold (RG) Polished Gold (PG) Jewelers Gold (JG) Sedona Beige (SDB)

#### SPECIFICATION DRAWING:

#### AVAILABLE HANDLES:





### **COMPLIANCES:**

Complies with: ASME A112.18.1-2012/CSA B125.1-12