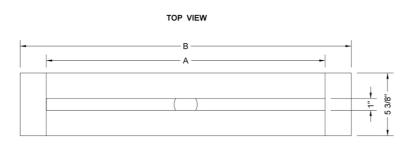

#### **SPECIFICATION DRAWING:**

| JAC       | LO SLIM CHANNEL  | DRAIN |          |
|-----------|------------------|-------|----------|
| PART.#    | DESCRIPTION      | Α     | В        |
| 83224-BSS | 24" SLIM CD BASE | 24"   | 28 1/2"  |
| 83232-BSS | 32" SLIM CD BASE | 32"   | 37 1/4"  |
| 83236-BSS | 36" SLIM CD BASE | 36"   | 42 1/2"  |
| 83242-BSS | 42" SLIM CD BASE | 42"   | 49 9/16" |
| 83248-BSS | 48" SLIM CD BASE | 48"   | 56 5/8"  |
| 83260-BSS | 60" SLIM CD BASE | 60"   | 70 1/4"  |