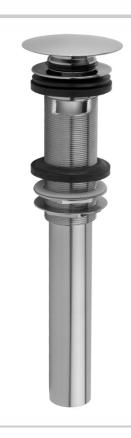

# Finger Touch Round Lavatory Drain with Overflow

#### **FEATURES:**

- $\bullet~2~^{3}\!/_{\!_{4}}"$  round contemporary finger touch top
- Drain can be opened or closed in basin
- Replaces standard pop-ups and p.o. plugs with rubber stoppers
- Fits 1<sup>1</sup>/<sub>2</sub>" opening (standard flange)
  Ideal for vessel sinks/thick installations
- With overflow