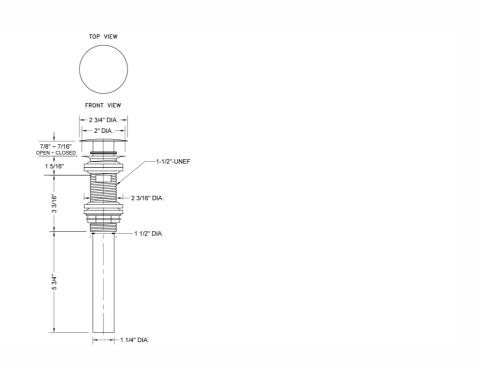

ome (PCH)   | Satin Chrome (SC)       | Bronze Umber (BU)     |
|-------------------------|-------------------------|-----------------------|
| Satin Nickel (SN)       | Pewter (PEW)            | Caramel Bronze (CB)   |
| Polished Nickel (PN)    | Antique Brass (AB)      | Antique Copper (ACU)  |
| Oil-Rubbed Bronze (ORB) | Polished Brass (PB)     | Polished Copper (PCU) |
| Vintage Bronze (VB)     | Satin Brass (SB)        | Rose Gold (RG)        |
| Matte Black (MBK)       | Satin Gold (SG)         | Polished Gold (PG)    |
| Black Nickel (BKN)      | Bombay Gold (BG)        | Jewelers Gold (JG)    |
| Europa Bronze (EB)      | White (WH)              | Sedona Beige (SDB)    |
| Tristan Brass (TB)      | Unlacquered Brass (ULB) | Satin Cooper (SCU)    |

#### **SPECIFICATION DRAWING:**