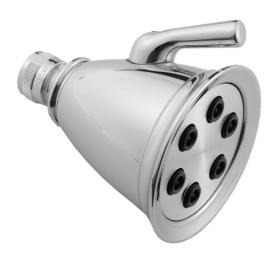

# RETRO #2 Showerhead- 1.5 GPM Model #: B738-1.5-

## **FEATURES:**

- $2^{3}/_{4}$ " Brass adjustable spray showerhead
- $1/_2$ " IPS adjustable brass ball joint to adjust angle of showerhead
- 6 adjustable jets with 48 individual sprays
- Adjusts from wide to narrow rain
- Easy clean flush system
- Traditional flared bell design
- Available flow rates: 2.5, 2.0, 1.75 & 1.5 GPM
- 1.75 GPM WaterSense Approved