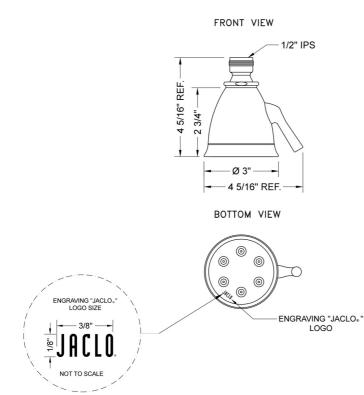

B738-1.5-



## **FEATURES:**

- $2^{3}/_{4}$ " Brass adjustable spray showerhead
- $1/_2$ " IPS adjustable brass ball joint to adjust angle of showerhead
- 6 adjustable jets with 48 individual sprays
- Adjusts from wide to narrow rain
- Easy clean flush system
- Traditional flared bell design
- Available flow rates: 2.5, 2.0, 1.75 & 1.5 GPM
- 1.75 GPM WaterSense Approved

#### **AVAILABLE FINISHES:**

Polished Chrome (PCH) Satin Nickel (SN) Polished Nickel (PN) Oil-Rubbed Bronze (ORB) Polished Brass (PB) Vintage Bronze (VB) Satin Gold (SG) Satin Cooper (SCU)

Satin Chrome (SC) Pewter (PEW) Antique Brass (AB) Satin Brass (SB) Polished Gold (PG)

Bronze Umber (BU) Caramel Bronze (CB) Antique Copper (ACU) Polished Copper (PCU) Matte Black (MBK) Black Nickel (BKN)

## SPECIFICATION DRAWING:



### **SPRAY PATTERNS:**





JACLO INDUSTRIES | CRANFORD, NJ | 908.653.4433 | INFO@JACLO.COM | JACLO.COM