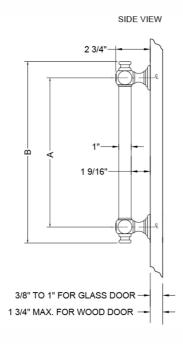

### SPECIFICATION DRAWING:

FRONT VIEW

1 1/8"

| BRASS LUXURY FRONT MOUNT DOOR PULL |                      |     |         |  |
|------------------------------------|----------------------|-----|---------|--|
| PART. #                            | DESCRIPTION          | А   | в       |  |
| H60-FM-                            | 6" CENTER TO CENTER  | 6"  | 8 5/8"  |  |
| H60-FM-8                           | 8" CENTER TO CENTER  | 8"  | 10 5/8" |  |
| H60-FM-12                          | 12" CENTER TO CENTER | 12" | 14 5/8" |  |
| H60-FM-16                          | 16" CENTER TO CENTER | 16" | 18 5/8" |  |
| H60-FM-18                          | 18" CENTER TO CENTER | 18" | 20 5/8" |  |
| H60-FM-24                          | 24" CENTER TO CENTER | 24" | 26 5/8" |  |
| H60-FM-32                          | 32" CENTER TO CENTER | 32" | 34 5/8" |  |