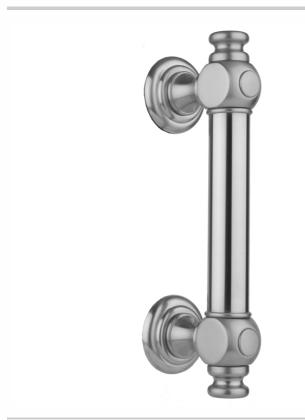

# JACLO®

# Model #: H60-FM-8-

## FEATURES:

- Can be mounted vertically or horizontally
- Can be used as a towel bar, foot rest, or shaving station when mounted horizontally
- Not to be used as a grab bar
- All brass construction, full polished & plated
- For Glass Installation: Separate mounting kit required (HDL-GLSKIT)
- Custom sizes available- Contact JACLO for pricing & availability